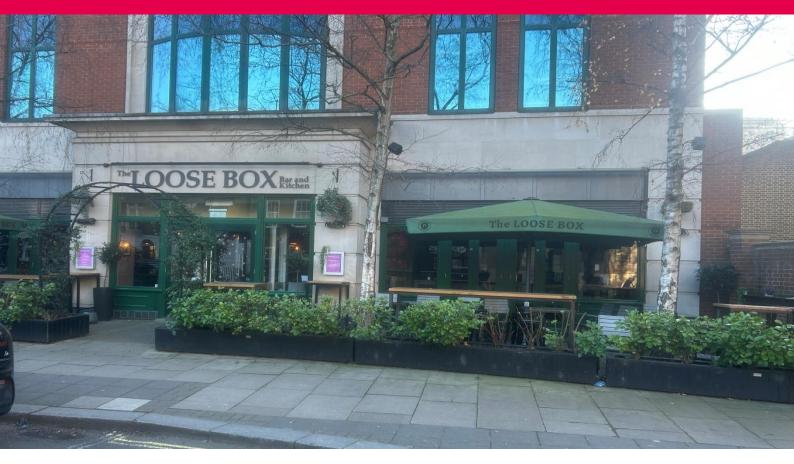

# **Description**

An open plan ground floor operation, benefiting from outside seating.

#### Location

The property is situated in the desirable location of Victoria, on Horseferry Road.

In a densely populated commercial and residential area, other operator's include Pret a manage, Leon, Coral. Channel 4s head office is in close proximity.