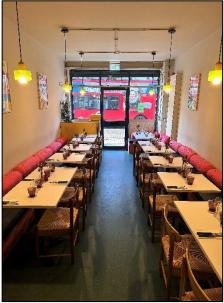

## **Description**

The premises benefit from an attractive single shopfront onto Rye Lane and are arranged entirely over ground. The restaurant is fitted to an exacting standard with an open plan kitchen - ready for incoming operators to trade immediately. There is a fully fitted kitchen extraction along with banquette Further Details and loose seating for c.30 covers and bar area.

We understand the approximate net internal ground floor area is 905 sq ft (84 sq m)