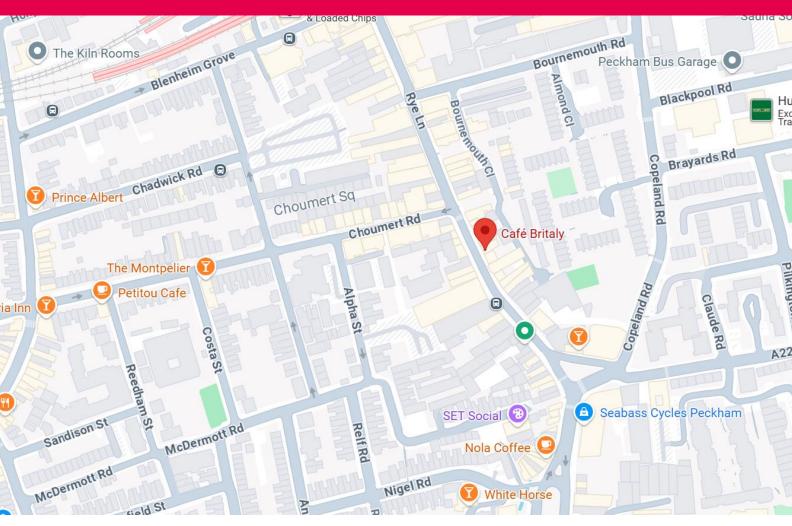

# Location

The premises are located in the heart of Peckham sitting in an established position on Rye Lane, the main F&B and retail pitch connecting the High Street and Peckham Rye. Peckham Rye Station (Rail and London Overground) is within 5 minutes of the unit. Nearby operators include Tonkotsu, Forza Wine, Levan, Voodoo Ray's, 081 Pizzeria and Four Quarters amongst numerous others.

For an understanding of the location please review **Google Street View**.