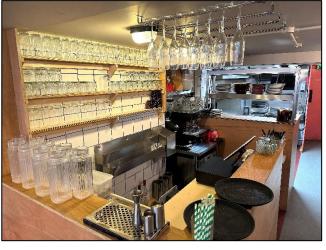

## **Description**

The premises benefit from an attractive single shopfront onto Rye Lane and are arranged entirely over ground. The restaurant is fitted to an exacting standard with an open plan kitchen - ready for incoming operators to trade immediately. There is a fully fitted kitchen extraction along with banquette Further Details and loose seating for c.30 covers and bar area.