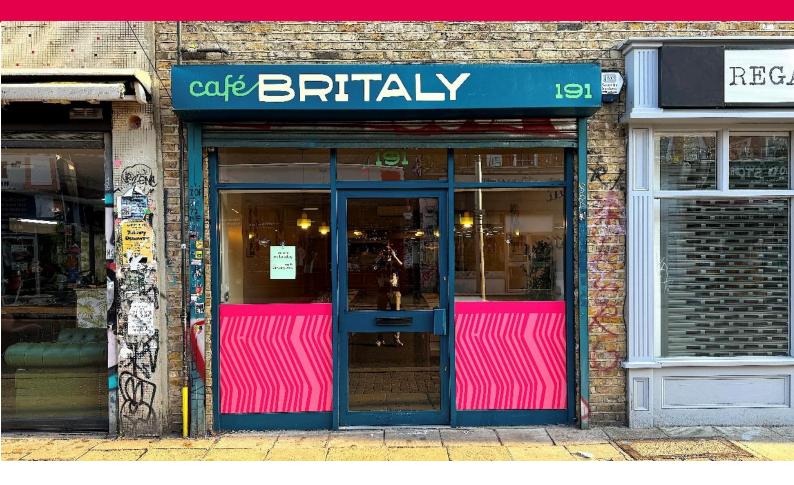

## **Description**

The premises benefit from an attractive single shopfront onto Rye Lane and are arranged entirely over ground. The restaurant is fitted to an exacting standard with an open plan kitchen - ready for incoming operators to trade immediately. There is a fully fitted kitchen extraction along with banquette Further Details and loose seating for c.30 covers and bar area.