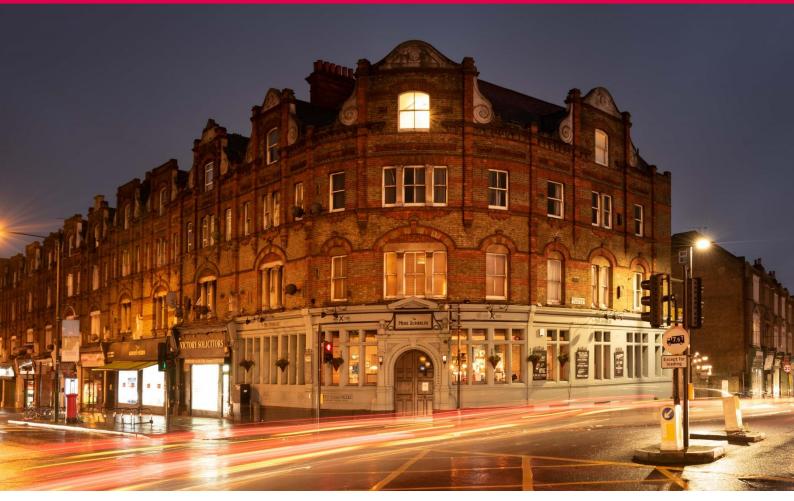

# Mere Scribbler, 426 Streatham High Rd, London SW16 3PX

# Location

The property is located in Streatham, southwest London on a prominent corner position fronting Streatham High Road and Greyhound Lane, opposite Streatham Common. The property has the benefit of good transport links with Streatham Station 0.3 miles north, Norbury Station 0.7 miles south and Streatham Common Station 0.4 miles west of the property. The surrounding occupiers include residential dwellings, other licensed operators, and retailers.

#### Description

The premises occupy the ground floor and basement of a four storey building. The ground floor comprises of a large open plan trade area served by a central bar servery. Ancillary accommodation consists of a trade kitchen and Disabled WC and customer WC's. To the basement is customer WC's, cellarage and stores. To the rear of the property is a large patio area for approximately 50 covers.