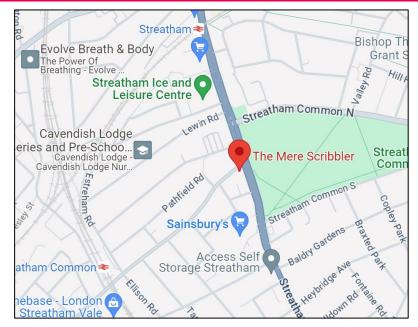

# Location

The property is located in Streatham, southwest London on a prominent corner position fronting Streatham High Road and Greyhound Lane, opposite Streatham Common. The property has the benefit of good transport links with Streatham Station 0.3 miles north, Norbury Station 0.7 miles south and Streatham Common Station 0.4 miles west of the property. The surrounding occupiers include residential dwellings, other licensed operators, and retailers.