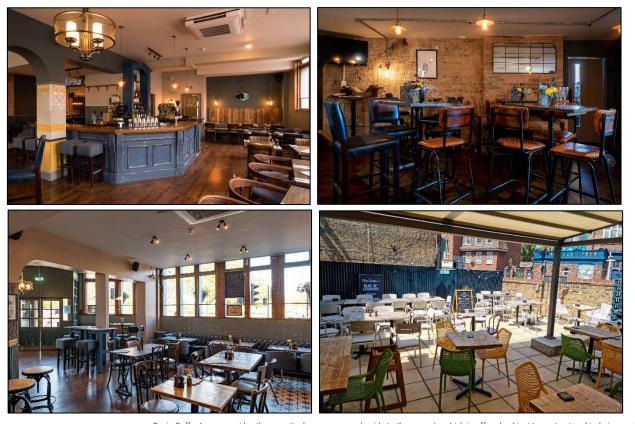

#### Description

The premises occupy the ground floor and basement of a four storey building. The ground floor comprises of a large open plan trade area served by a central bar servery. Ancillary accommodation consists of a trade kitchen and Disabled WC and customer WC's. To the basement is customer WC's, cellarage and stores. To the rear of the property is a large patio area for approximately 50 covers.