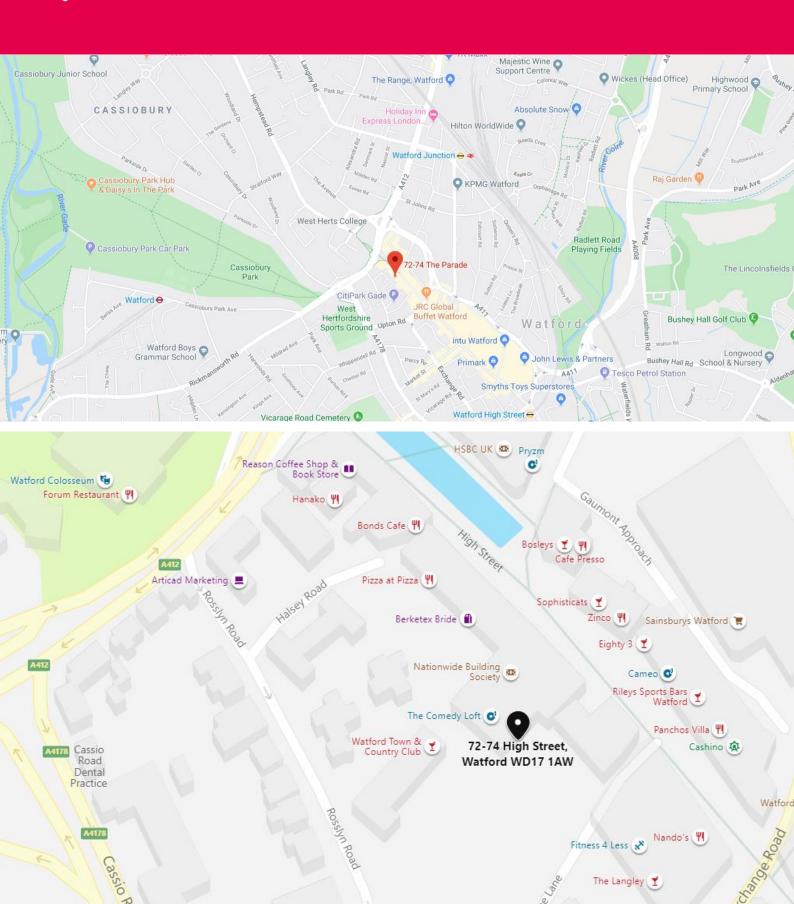

# 72-74 The Parade, High Street, Watford WD17 1AW

#### Location

The premises are situated on the pedestrianised section of the High Street in Watford. The bar is situated close by to Cassiobury Park, West Herts College and Intu Shopping Centre, which has recently undergone a large refurbishment and expansion. The area benefits from a large residential catchment and there are a number of offices and local business in the vicinity. The premises are within Watford's main drinking and dining circuit and this section of High Street is a popular late-night destination. Local operators include Walkabout, Twisted Monkey, Popworld, Slug and Lettuce, Nando's, Canvas and numerous other independent and corporate operators.

For a better understanding of the location please review Google Street View