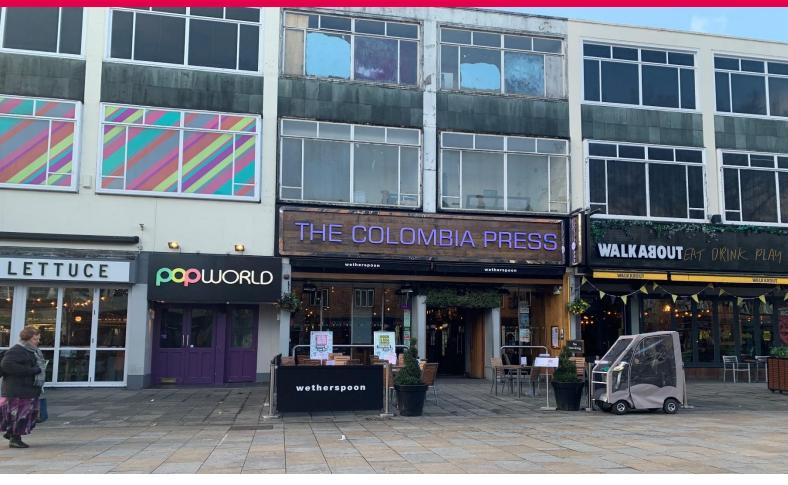

# 72-74 The Parade, High Street, Watford WD17 1AW

#### Location

The premises are situated on the pedestrianised section of the High Street in Watford. The bar is situated close by to Cassiobury Park, West Herts College and Intu Shopping Centre, which has recently undergone a large refurbishment and expansion. The area benefits from a large residential catchment and there are a number of offices and local business in the vicinity. The premises are within Watford's main drinking and dining circuit and this section of High Street is a popular late-night destination. Local operators include Walkabout, Twisted Monkey, Popworld, Slug and Lettuce, Nando's, Canvas and numerous other independent and corporate operators.

### **Description**

The premises are arranged over ground floor and basement and are arranged as a bar and restaurant. The unit is fully fitted throughout and benefits from approximately 32 covers externally.