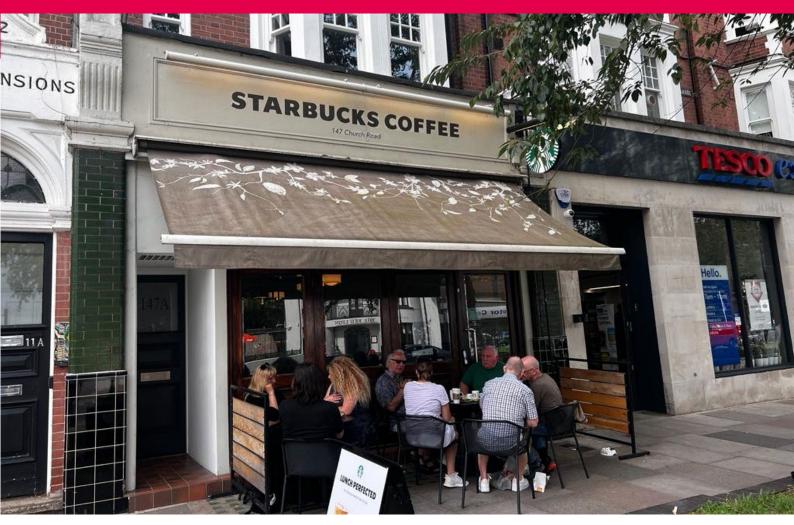

### Description

The premises occupy an attractive single frontage and comprise ground floor and basement. The premises will be handed over as seen with key fixtures and fittings left in situ. The premises further benefit from WCs, storage and back of house space. There is additional outdoor seating for c.8 covers to the front of the premises.