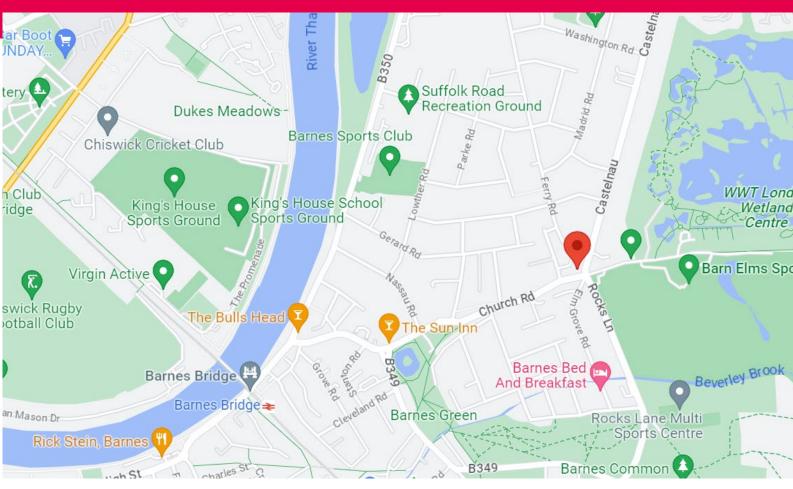

#### Location

The premises are situated in a prime position on Church Street, one of the premier shopping streets in the affluent and highly desirable London village of Barnes. Barnes is highly popular with families and professionals alike and benefits from strong levels of footfall. Notable operators nearby include, Alma Café, Oka, Clifford Studios, Church Road, Olympic Studios, The Red Lion, and Barnes Fine Art Gallery amongst others.

For an understanding of the location please review Google Street View.