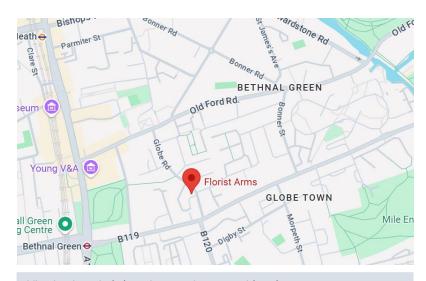

#### Location

The property is located in Bethnal Green East London, on the corner of Globe Road and Globe Terrace, which lead to Roman Road (B119) to the south and Old Ford Road (B118) to the north. The property has the benefit of good transport links with, Cambridge Heath Station 0.5 miles north of the property, Stepney Green Station 0.5 miles south of the property and Bethnal Green Station 0.2 miles west of the property. The surrounding occupiers include residential dwellings, retailers, restaurants and other licensed operators.