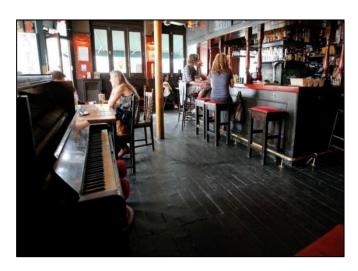

# **Description**

The property is a two storey building of brick construction. The ground floor comprises of a central bar servery which serves approximately 50 covers. Ancillary accommodation at this level is a small kitchen with a pizza oven and customer WC's. The cellarage and stores are found at basement level which is accessed from behind the bar. The upper parts are residential dwellings and are not included in the demise.