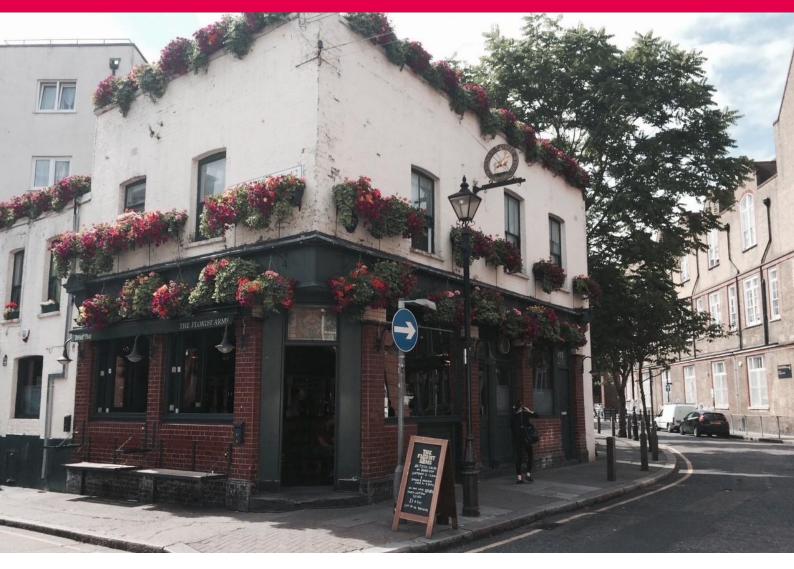

The Florist Arms, 255 Globe Road, Bethnal Green, London E2 0JD

#### Location

The property is located in Bethnal Green East London, on the corner of Globe Road and Globe Terrace, which lead to Roman Road (B119) to the south and Old Ford Road (B118) to the north. The property has the benefit of good transport links with, Cambridge Heath Station 0.5 miles north of the property, Stepney Green Station 0.5 miles south of the property and Bethnal Green Station 0.2 miles west of the property. The surrounding occupiers include residential dwellings, retailers, restaurants and other licensed operators.

# **Description**

The property is a two storey building of brick construction. The ground floor comprises of a central bar servery which serves approximately 50 covers. Ancillary accommodation at this level is a small kitchen with a pizza oven and customer WC's. The cellarage and stores are found at basement level which is accessed from behind the bar. The upper parts are residential dwellings and are not included in the demise.