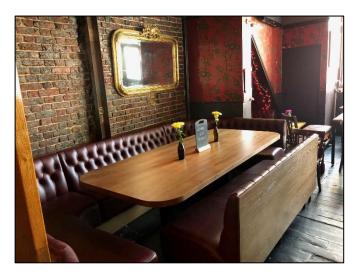

# **Description**

The property is a two storey building of brick construction. The ground floor comprises of a central bar servery which serves approximately 50 covers. Ancillary accommodation at this level is a small kitchen with a pizza oven and customer WC's. The cellarage and stores are found at basement level which is accessed from behind the bar. The upper parts are residential dwellings and are not included in the demise.