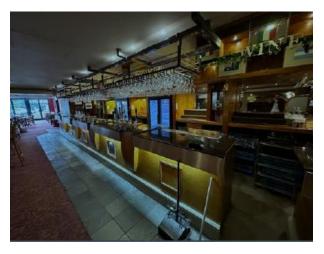

## The Property

The unit is arranged over Ground Floor only and also benefits from outdoor seating area.

The unit has the following approximate gross internal areas:-

| Ground Floor     | 516.16 m <sup>2</sup> | 5,556 sq ft |
|------------------|-----------------------|-------------|
| Outside Seating: | 36.48 m <sup>2</sup>  | 393 sq ft   |