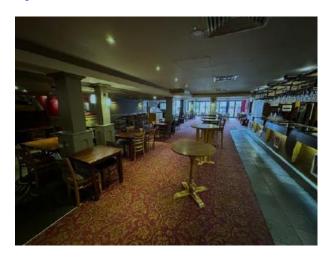

## The Property

The unit is arranged over Ground Floor only and also benefits from outdoor seating area.

The unit has the following approximate gross internal areas:-

| Ground Floor     | 516.16 m <sup>2</sup> | 5,556 sq ft |
|------------------|-----------------------|-------------|
| Outside Seating: | 36.48 m <sup>2</sup>  | 393 sq ft   |