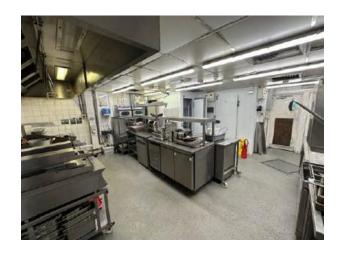

## The Property

The unit is arranged over Ground Floor only and also benefits from outdoor seating area.

The unit has the following approximate gross internal areas:-

| Ground Floor     | 516.16 m <sup>2</sup> | 5,556 sq ft |
|------------------|-----------------------|-------------|
| Outside Seating: | 36.48 m <sup>2</sup>  | 393 sq ft   |