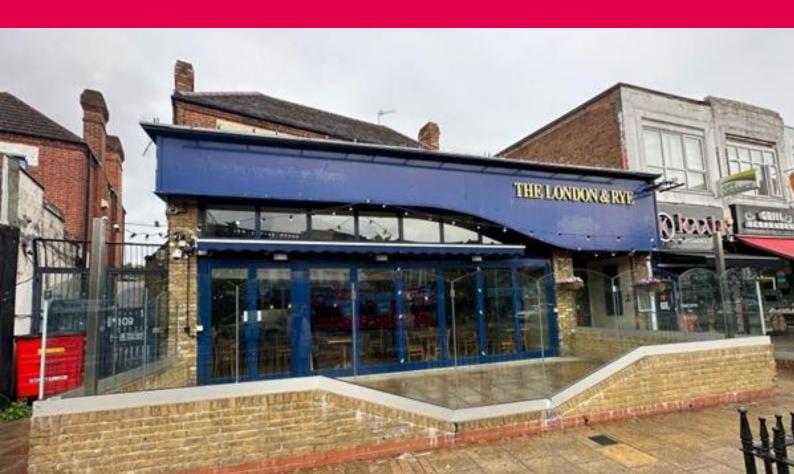

# 109 Rushey Green, Catford, London SE6 4AF

#### Location

The subject property occupies a prime position on the busy Rushey Green. Catford Station and Catford Bridge Stations (National Rail Services) are located a short walk from the property.

Nearby multi-national occupiers include Pure Gym, Poundland, Costa Coffee, Specsavers, Greggs, Superdrug, Nando's, Coral, Subway and KFC, amongst many established independent operators.

## The Property

The unit is arranged over Ground Floor only and also benefits from outdoor seating area.

The unit has the following approximate gross internal areas:-

| Ground Floor     | 516.16 m <sup>2</sup> | 5,556 sq ft |
|------------------|-----------------------|-------------|
| Outside Seating: | 36.48 m <sup>2</sup>  | 393 sq ft   |