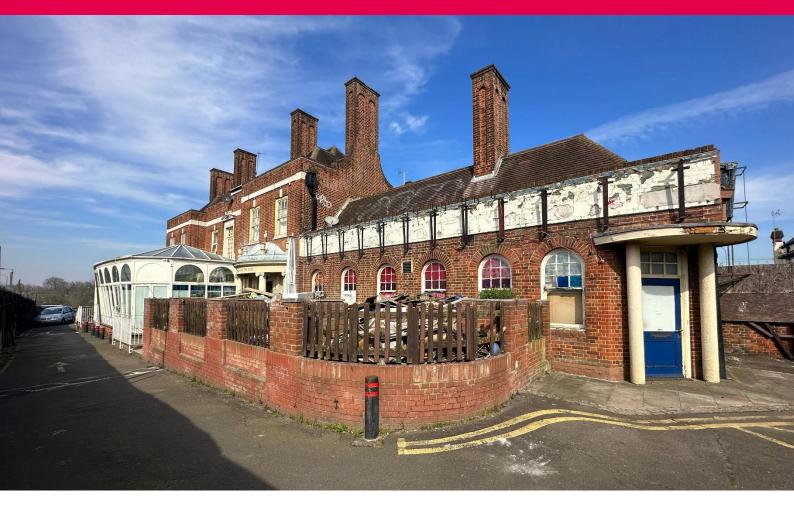

# **Description**

The public house is arranged over ground floor and basement. The upper parts are staff accommodation.

The property is in shell condition.

# Floor Areas

The approximate net internal areas are as follows:

| Ground:   | 3,200 sq ft | 297.29 sq m |
|-----------|-------------|-------------|
| Basement: | 1,300 sq ft | 120.77 sq m |
| Garden:   | 4,500 sq ft | 418.06 sq m |