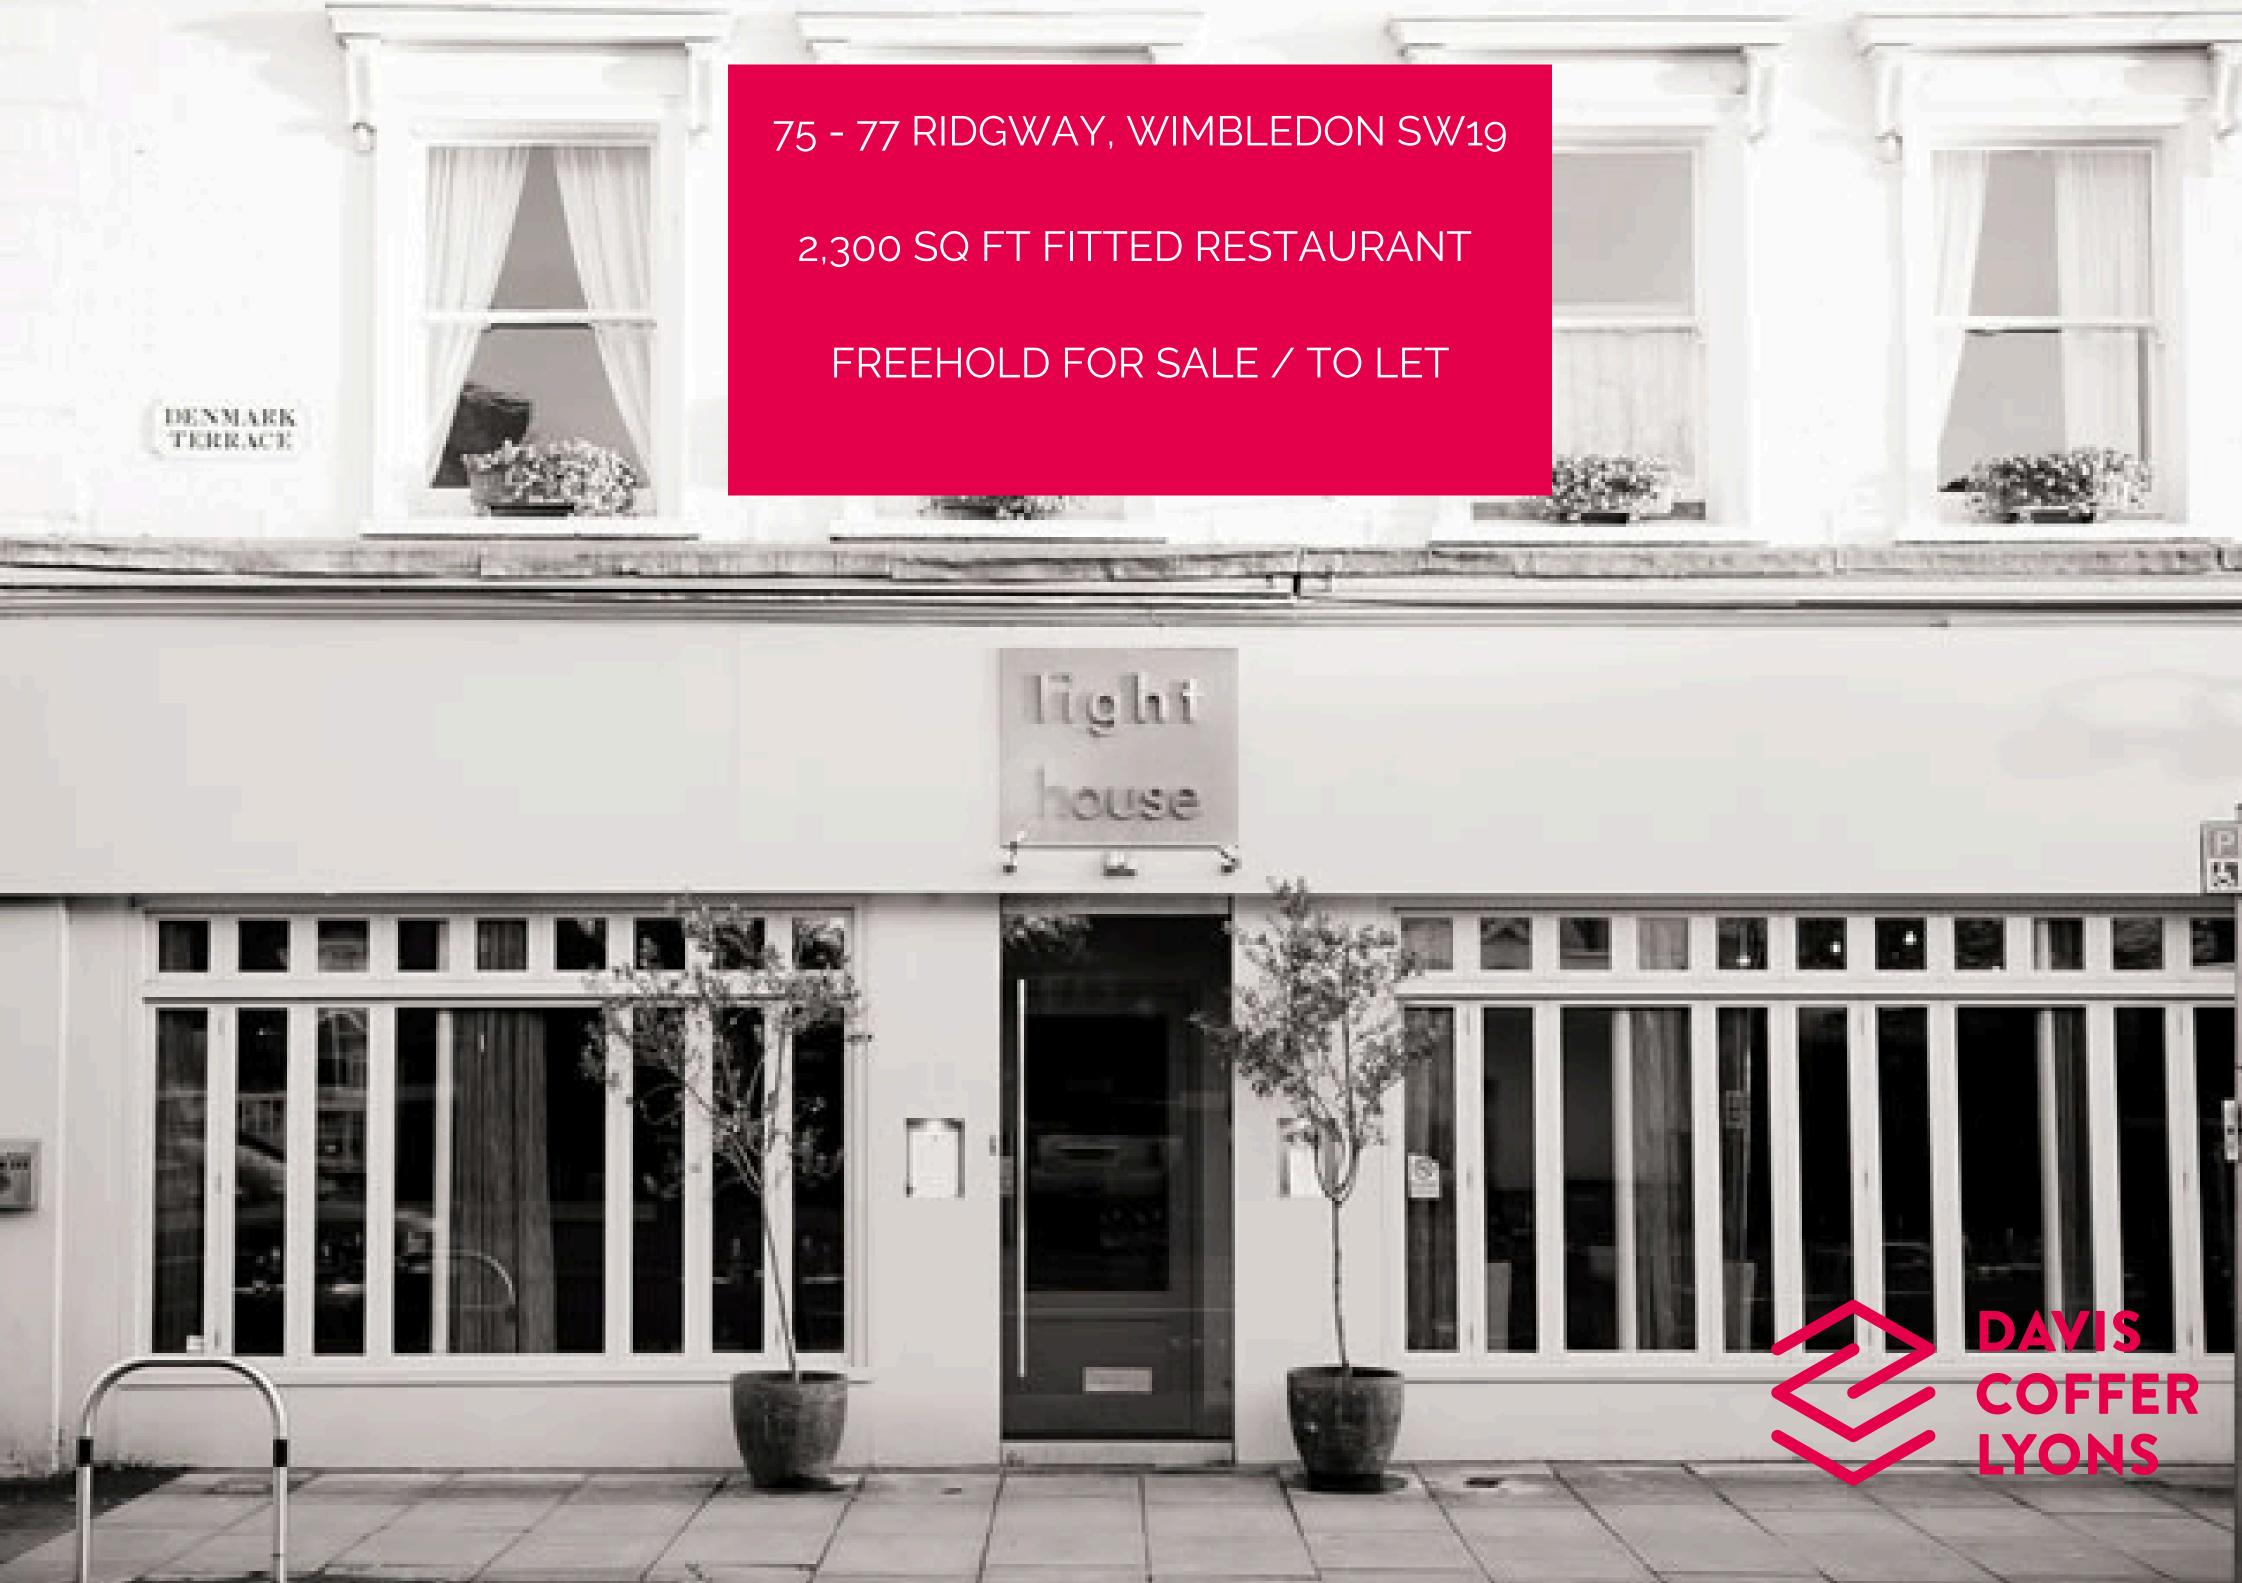

# Location

The premises are located on the corner of Ridgway and Denmark Road in the London village of Wimbledon. The area has an affluent and large residential catchment and good transport links. Sitting to the south of Wimbledon Village and to the west of Wimbledon town centre, the restaurant is well positioned and benefits from a significant delivery catchment. Nearby operators include Megans, Cote, The Ivy, Good Earth Express and numerous independent and corporate operators. <u>Google Streetview</u>

# Description

The premises occupy a prominent double fronted corner building. Arranged over ground floor with formal dining for c.64 covers there is additional seating in the bar area for c.17 covers. To the rear is a substantial kitchen with full extraction and a private dining room for c.12 covers. Ancillary space can be found at basement level. There is a satellite office and storeroom at first floor level.