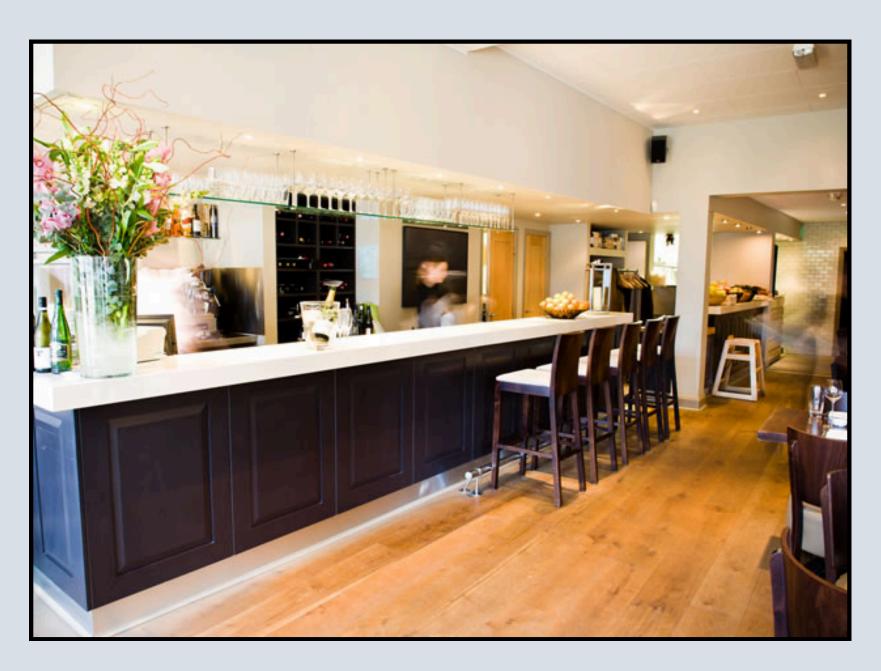

# Description

The premises occupy a prominent double fronted corner building. Arranged over ground floor with formal dining for c.64 covers there is additional seating in the bar area for c.17 covers. To the rear is a substantial kitchen with full extraction and a private dining room for c.12 covers. Ancillary space can be found at basement level. There is a satellite office and storeroom at first floor level.

#### Handover

The premises will be handed over in fitted condition.