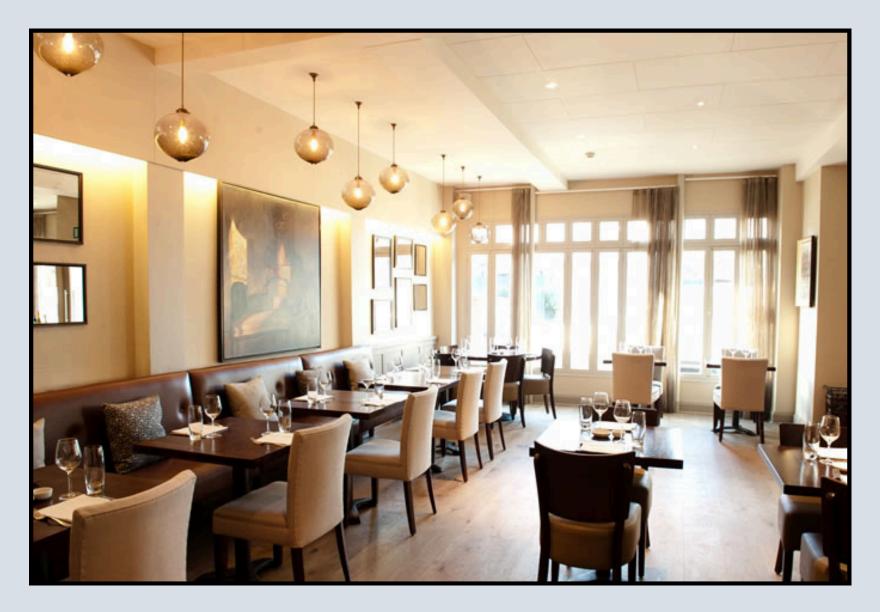

# Description

The premises occupy a prominent double fronted corner building. Arranged over ground floor with formal dining for c.64 covers there is additional seating in the bar area for c.17 covers. To the rear is a substantial kitchen with full extraction and a private dining room for c.12 covers. Ancillary space can be found at basement level. There is a satellite office and storeroom at first floor level.

#### Handover

The premises will be handed over in fitted condition.