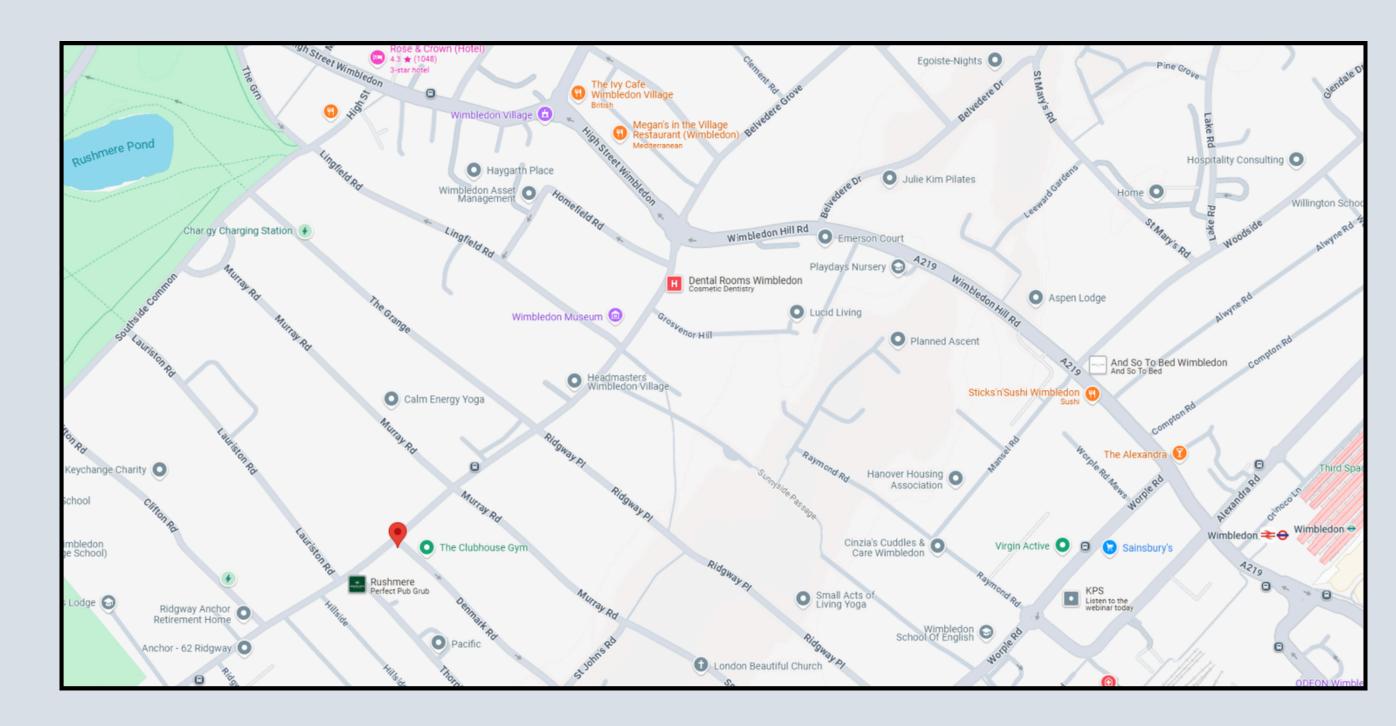

# Location

The premises are located on the corner of Ridgway and Denmark Road in the London village of Wimbledon. The area has an affluent and large residential catchment and good transport links. Sitting to the south of Wimbledon Village and to the west of Wimbledon town centre, the restaurant is well positioned and benefits from a significant delivery catchment. Nearby operators include Megans, Cote, The Ivy, Good Earth Express and numerous independent and corporate operators. <u>Google Streetview</u>