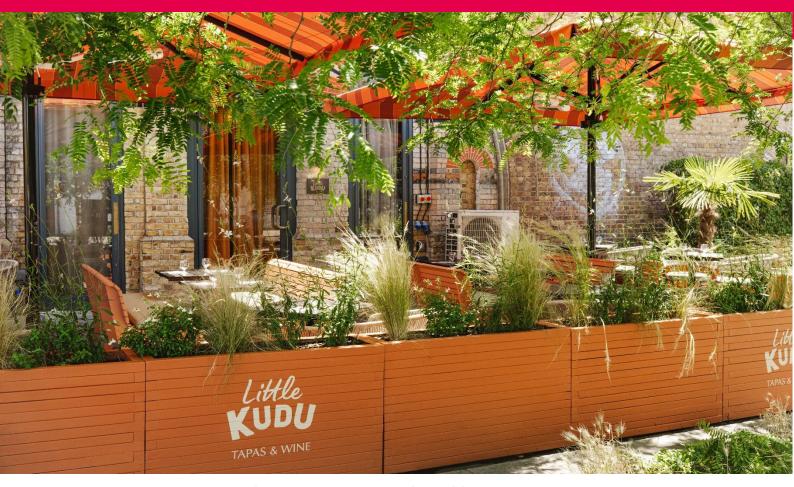

#### Description

The premises are arranged at ground floor occupying an attractive single archway. An open kitchen allows for bar seating with additional covers in the main space. There is also a WC with stores above. The fit out to a very high standard, adaptable and well thought out. The premises benefit from a substantial outside seating area for c.26 covers (subject to licensing).