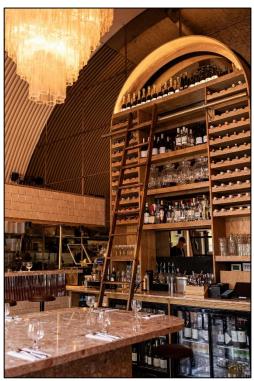

#### Description

The premises are arranged at ground floor occupying an attractive single archway. An open kitchen allows for bar seating with additional covers in the main space. There is also a WC with stores above. The fit out to a very high standard, adaptable and well thought out. The premises benefit from a substantial outside seating area for c.26 covers (subject to licensing).