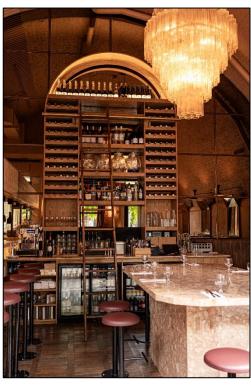

#### Description

The premises are arranged at ground floor occupying an attractive single archway. An open kitchen allows for bar seating with additional covers in the main space. There is also a WC with stores above. The fit out to a very high standard, adaptable and well thought out. The premises benefit from a substantial outside seating area for c.26 covers (subject to licensing).