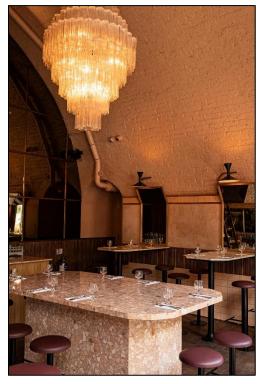

#### Description

The premises are arranged at ground floor occupying an attractive single archway. An open kitchen allows for bar seating with additional covers in the main space. There is also a WC with stores above. The fit out to a very high standard, adaptable and well thought out. The premises benefit from a substantial outside seating area for c.26 covers (subject to licensing).