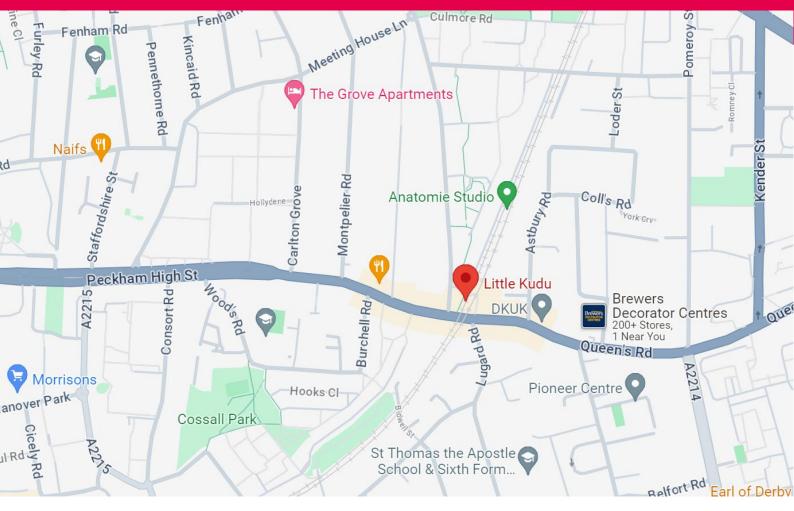

#### Location

The premises are located on a popular F&B pitch on Queens Road close to Peckham High Street. The area is popular with young professionals and creatives with additional footfall driven by Goldsmiths University. The premise is immediately adjacent to Queens Road Station

Nearby operators include Kudu, Peckham Cellars, Mamma Dough, Blackbird Bakery and Prince of Peckham amongst others.

For an understanding of the location please review Google Street View.