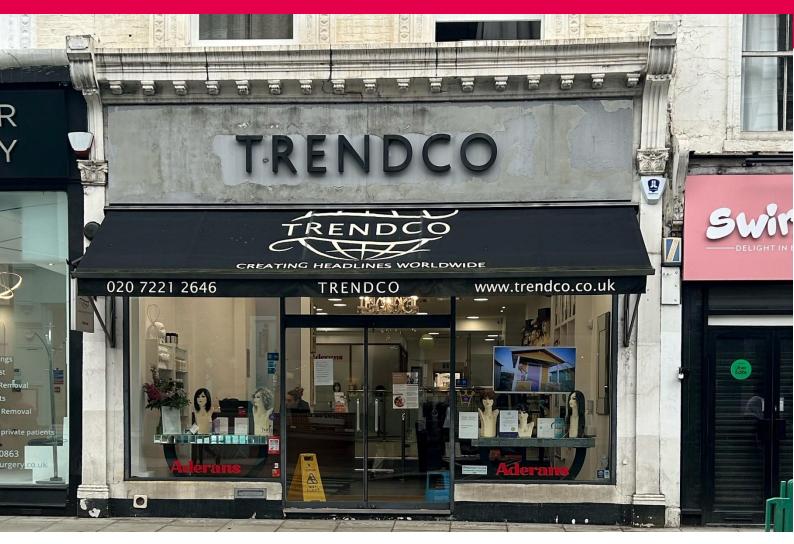

#### Description

The premises occupy an attractive double fronted unit and are arranged over ground floor and basement. The premises previously traded as a hairdresser and would be suitable for retail, restaurant, leisure or office use.