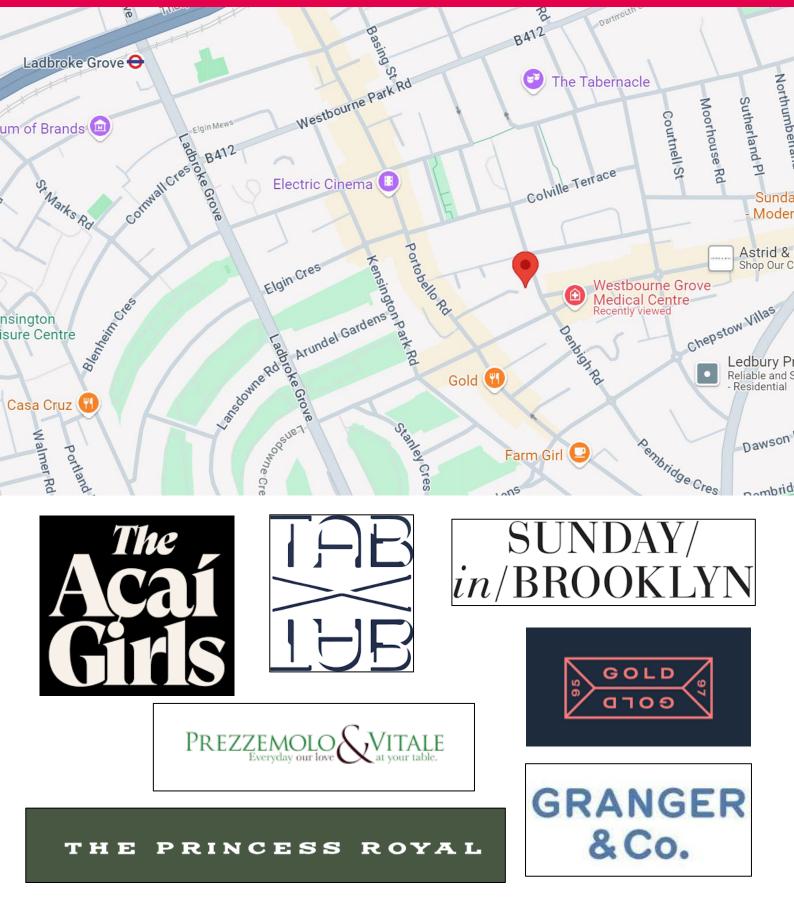

## Location

The premises are located on Westbourne Grove, nearby to Notting Hill Gate Station, Portobello Road and Whiteleys Shopping Centre on Queensway, which is undergoing significant redevelopment and regeneration. The area is a highly sought after location for hospitality and retail operators and benefits from an affluent residential catchment. Local operators include Granger & Co, Sundays in Brooklyn, Beam, Tab X Tab, The Princess Royal, The Acai Girls and numerous other independent and corporate operators.