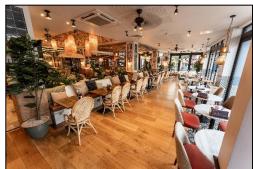

### Description

The premises occupy an attractive corner unit and are arranged over ground floor and basement. The restaurant is fully fitted and provides approximately 134 covers, bar area and WC's at ground floor, with kitchens and storage in the basement. The approximate gross internal areas are as follows: