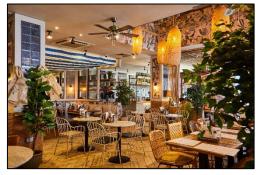

### Description

The premises occupy an attractive corner unit and are arranged over ground floor and basement. The restaurant is fully fitted and provides approximately 134 covers, bar area and WC's at ground floor, with kitchens and storage in the basement. The approximate gross internal areas are as follows: