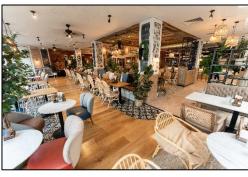

### Description

The premises occupy an attractive corner unit and are arranged over ground floor and basement. The restaurant is fully fitted and provides approximately 134 covers, bar area and WC's at ground floor, with kitchens and storage in the basement. The approximate gross internal areas are as follows: