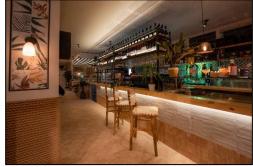

### Description

The premises occupy an attractive corner unit and are arranged over ground floor and basement. The restaurant is fully fitted and provides approximately 134 covers, bar area and WC's at ground floor, with kitchens and storage in the basement. The approximate gross internal areas are as follows: