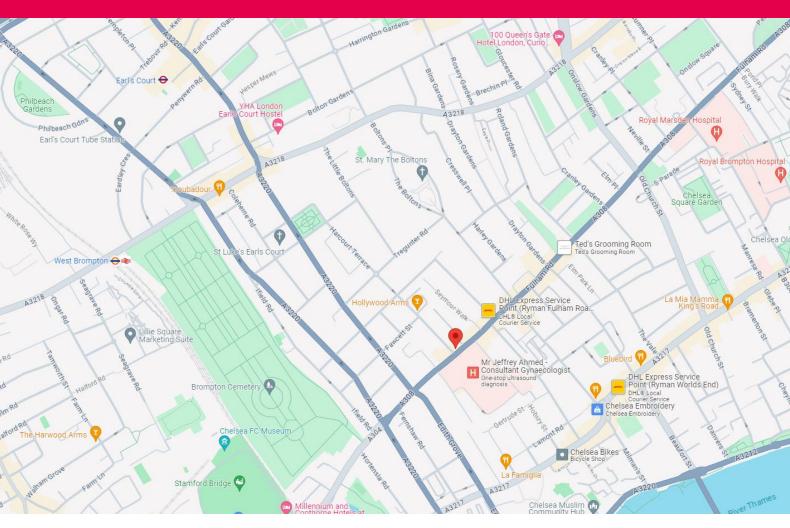

#### Location

The premises are located on the corner of Fulham Road and Hollywood Road, opposite Chelsea and Westminster Hospital. The area provides a significant residential and commercial catchment and benefits from high footfall. Local operators include Chelsea Creperie, Rosa's Thai, B Bagel, Pizza Express, Gails, Pret and numerous other independent and corporate operators. For a better understanding of the location please review: Google Street View