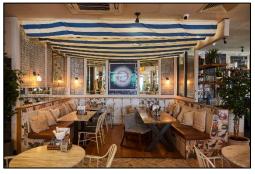

### Description

The premises occupy an attractive corner unit and are arranged over ground floor and basement. The restaurant is fully fitted and provides approximately 134 covers, bar area and WC's at ground floor, with kitchens and storage in the basement. The approximate gross internal areas are as follows: