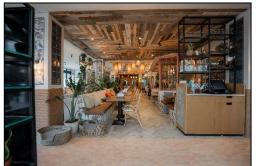

### Description

The premises occupy an attractive corner unit and are arranged over ground floor and basement. The restaurant is fully fitted and provides approximately 134 covers, bar area and WC's at ground floor, with kitchens and storage in the basement. The approximate gross internal areas are as follows: