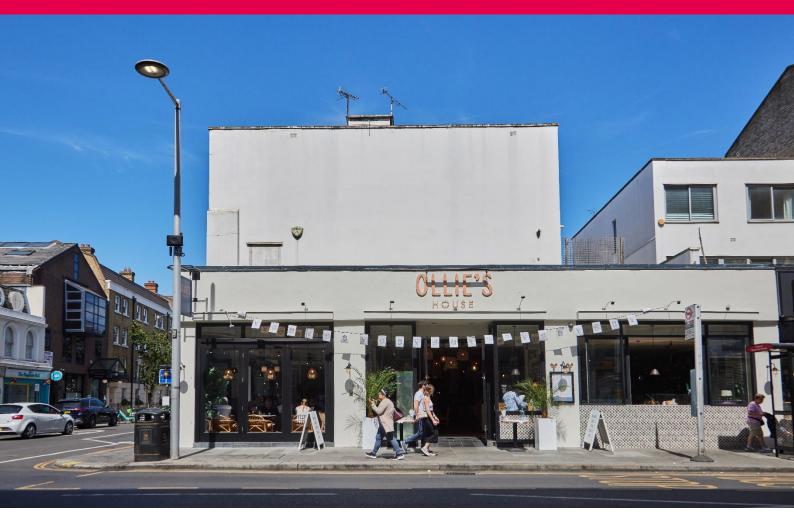

# Ollie's House, 236 Fulham Road, Chelsea, London SW10 9NB

#### Location

The premises are located on the corner of Fulham Road and Hollywood Road, opposite Chelsea and Westminster Hospital. The area provides a significant residential and commercial catchment and benefits from high footfall. Local operators include Chelsea Creperie, Rosa's Thai, B Bagel, Pizza Express, Gails, Pret and numerous other independent and corporate operators. For a better understanding of the location please review: Google Street View

### Description

The premises occupy an attractive corner unit and are arranged over ground floor and basement. The restaurant is fully fitted and provides approximately 134 covers, bar area and WC's at ground floor, with kitchens and storage in the basement. The approximate gross internal areas are as follows: