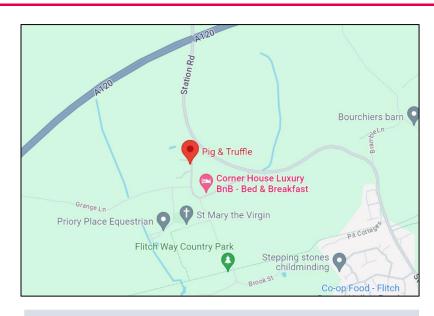

#### Location

The Property is located in Little Dunmow, a village situated in the Uttlesford district in Essex. It is located 3 miles south-east of the town of Great Dunmow. The property is located on The Street a road off of Station Road which is connected by the A120 towards Braintree. The property is located near to Flitch Way Country Park and the surrounding occupiers are formed almost exclusively of residential dwellings.