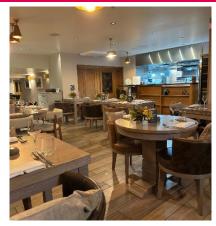

# The Property

The Property is a two-storey building of brick construction under a pitched tiled roof. The ground floor comprises of a 60-cover restaurant and private dining room for 24 covers. To the first floor are three boutique hotel rooms, all with ensuite bathrooms. To the rear of the property is an outside patio area for approximately 30 covers.