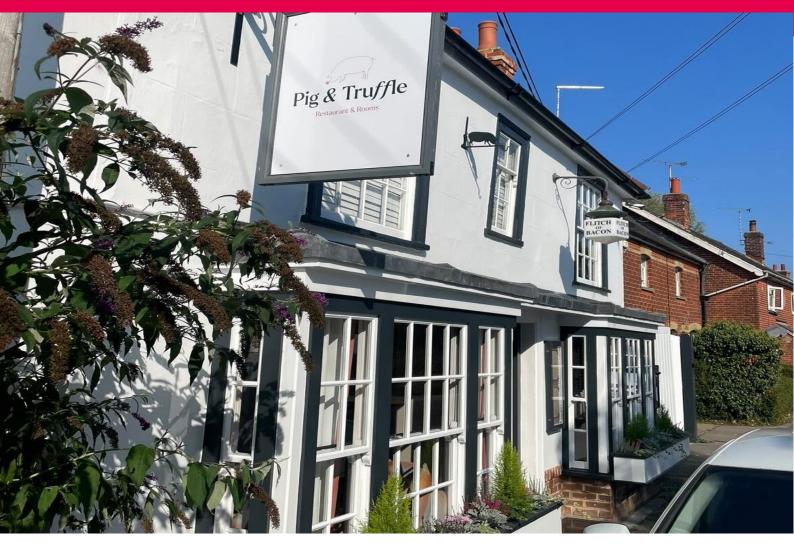

Pig & Truffle, The Street, Little Dunmow, Essex CM6 3HT

# The Property

The Property is a two-storey building of brick construction under a pitched tiled roof. The ground floor comprises of a 60-cover restaurant and private dining room for 24 covers. To the first floor are three boutique hotel rooms, all with ensuite bathrooms. To the rear of the property is an outside patio area for approximately 30 covers.