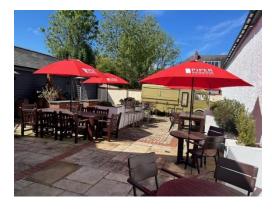

# The Property

The Property is a two-storey building of brick construction under a pitched tiled roof. The ground floor comprises of a 60-cover restaurant and private dining room for 24 covers. To the first floor are three boutique hotel rooms, all with ensuite bathrooms. To the rear of the property is an outside patio area for approximately 30 covers.