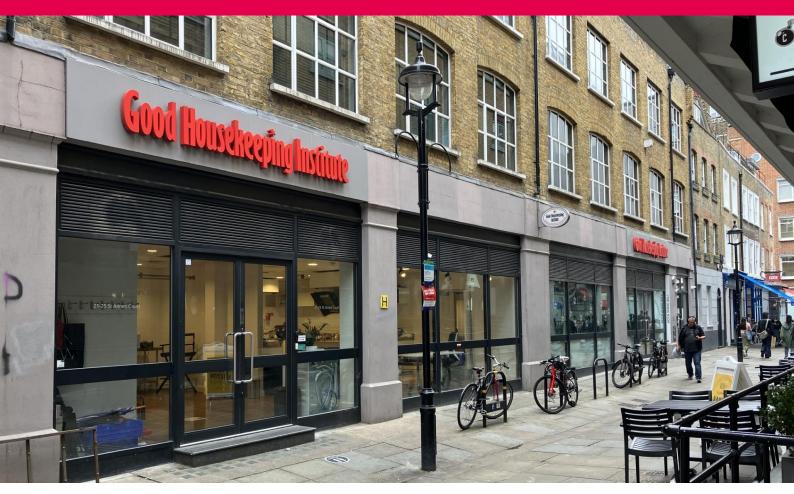

# 21-25 St Annes Court, Soho, London W1F 0BJ

#### Location

Situated in the heart of Soho, St Anne's Court runs between Dean Street and Wardour Street. In addition to the many restaurants, bars, cafes and nightclubs in the area, there are a number of hotels close by as well as entertainment options including the Soho Theatre, Here at Outernet, and Ronnie Scott's. Nearby operators include Quo Vadis, Barrafina, Dean Street Townhouse, The Seafood Bar, Manzi's and new entrant Kod, directly opposite the unit.

### Description

The premises extends to 5,838 sq ft over ground and basement floors and benefits from extensive frontage on St Anne's Court. It is offered in shell condition with capped off services; the landlord will install an extract duct to roof level, planning consent for which has been submitted.