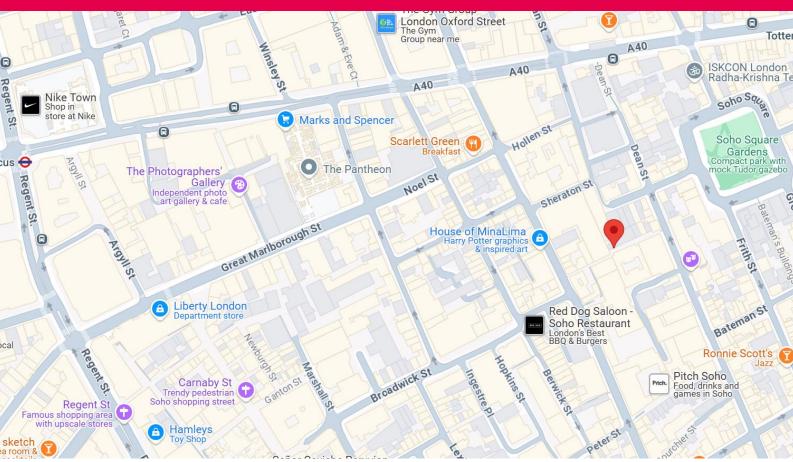

# 21-25 St Annes Court, Soho, London W1F 0BJ

#### Location

Situated in the heart of Soho, St Anne's Court runs between Dean Street and Wardour Street. In addition to the many restaurants, bars, cafes and nightclubs in the area, there are a number of hotels close by as well as entertainment options including the Soho Theatre, Here at Outernet, and Ronnie Scott's. Nearby operators include Quo Vadis, Barrafina, Dean Street Townhouse, The Seafood Bar, Manzi's and new entrant Kod, directly opposite the unit.