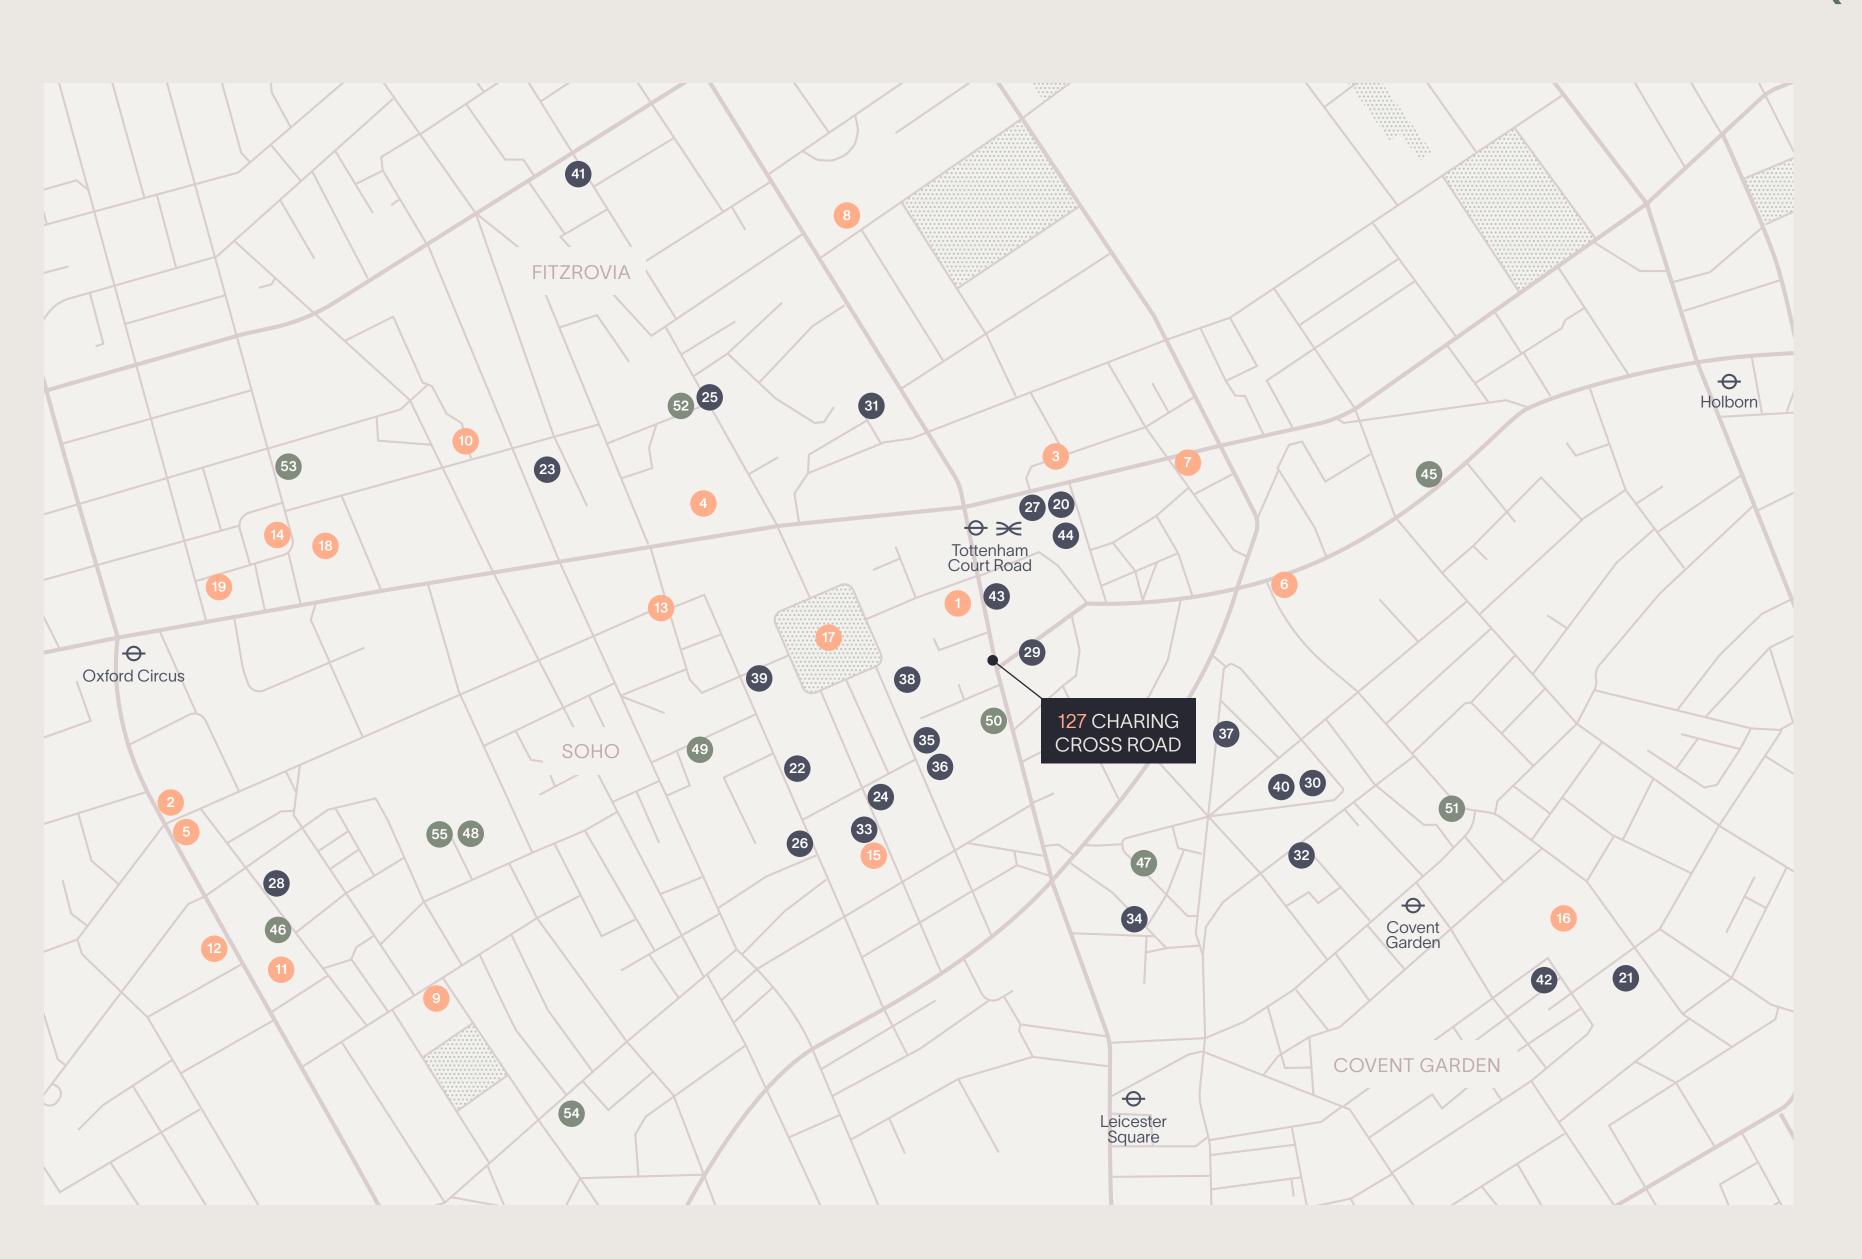

#### RETAIL/LEISURE:

- @Sohoplace theatre
- 2 ARKET
- 3 Blank Street Coffee
- 4 Boom Battle Bar
- 5 COS
- 6 The Craft Beer Co.
- 7 Flight Club
- 8 Gails Bakery
- 9 Ganni
- 10 Kaffeine
- 11 Levi's
- 12 Lululemon
- 13 Mr Fogg's Gin Club
- 14 Reiss
- 15 Ronnie Scott's
- 16 Royal Opera House
- 77 Soho Square
- 18 Uniqlo
- 19 Urban Outfitters

#### **RESTAURANTS:**

- 20 Arcade Food Hall
- 21 Balthazar
- 22 Barrafina Dean Street
- 23 Berners Tavern
- 24 Chotto Matte
- 25 Circolo Popolare
- Dean Street Townhouse
- 27 Din Tai Fung

- 28 Dishoom
- 29 Flat Iron
- 30 Flesh & Buns
- 31 Hakkasan
- 32 Hawksmoor
- 33 Hoppers
- The lvy
- 35 Kapara36 Milk Beach
- 37 Monmouth Coffee Company
- 38 Noble Rot
- 39 Pizza Pilgrims
- 40 Seven Dials Market
- 41 Six by Nico
- 42 Sushi Samba
- 43 Tattu London44 Vapiano

#### **WELLNESS & GYMS:**

- 45 1Rebel Holborn
- 46 Barry's SOHO
- Digme Fitness Covent Garden
- 48 F45 Training
- Fitness Lab
- Jools Newsome Performance
- 51 Nuffield Gym
- 52 Rathbone Boxing Club
- 63 Rowbots Fitzrovia
- 54 Third Space Soho
- 55 Topnotch Gyms Soho