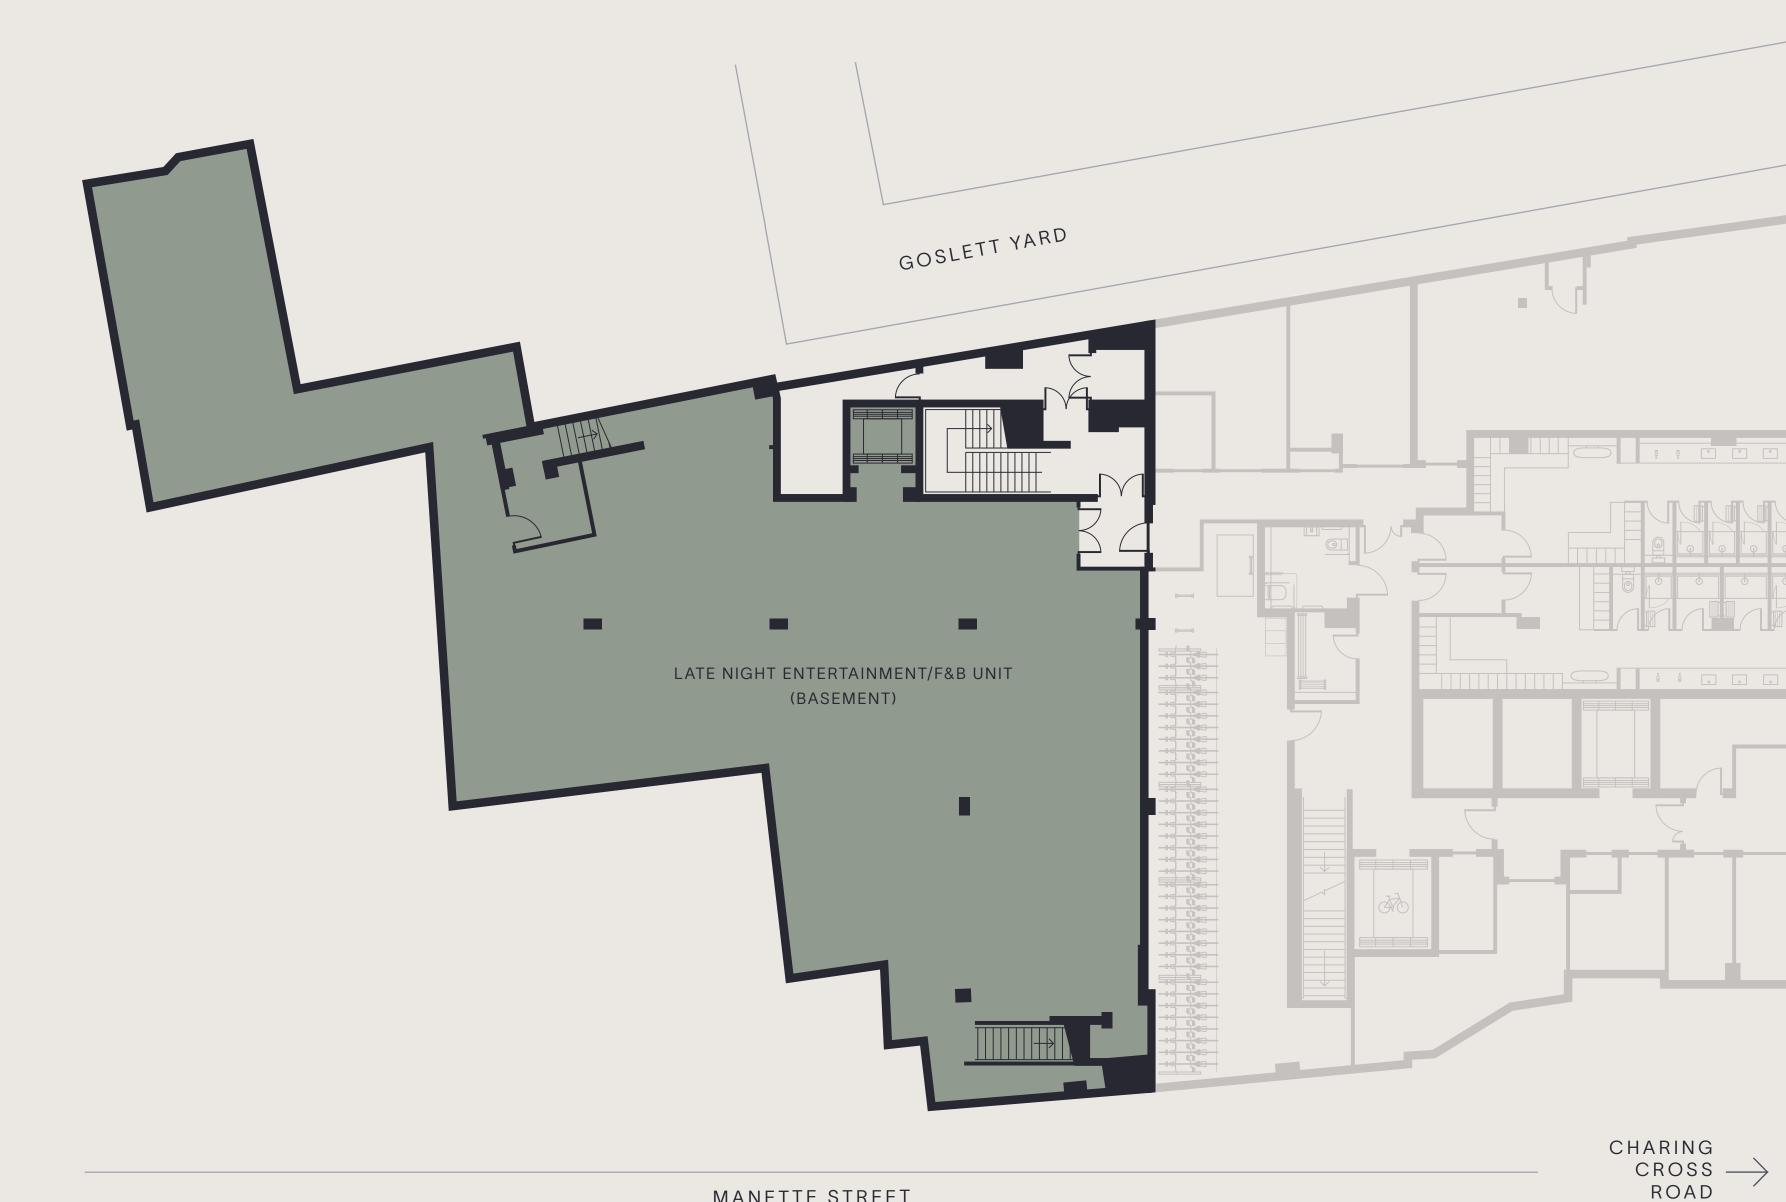

## >>>> Late night entertainment/F&B Unit 3

#### ACCESS:

Unit 3 is accessed via a dedicated entrance just off Manette Street

#### **GROUND:**

25 sq m / 271 sq ft

#### BASEMENT:

375 sq m / 4,033 sq ft

#### FLOOR TO CEILING HEIGHT:

2.75m from underside of beam

#### PLANNING & LICENCING:

The premises benefit from an effective sui generis nightclub use though other uses including restaurant will be considered subject to planning.

The current premises licence permits 6am closing Thursday - Saturday and alcohol sales until 4am. 3.30am closing Monday - Wednesday. The licenced capacity is 300 people.