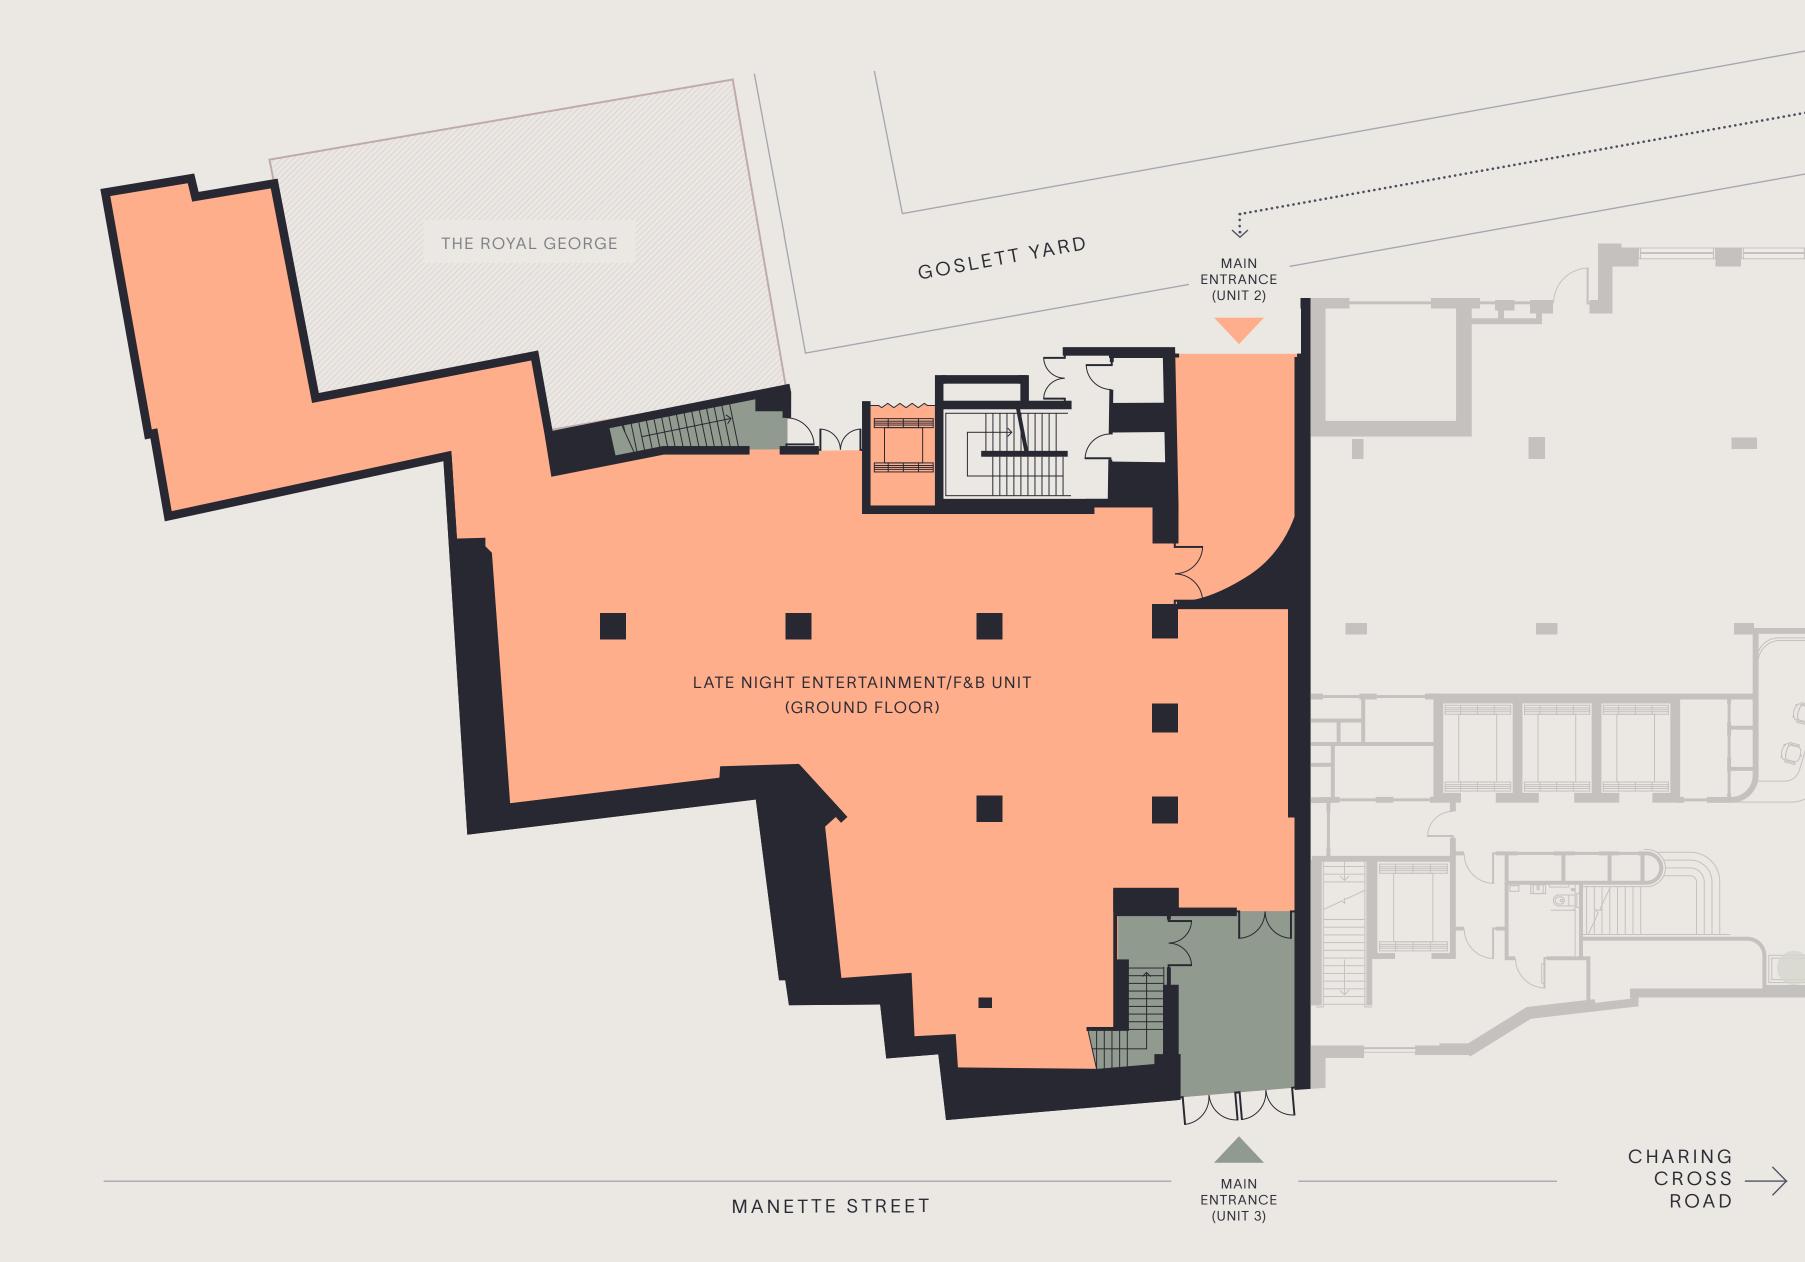

# Late night entertainment/F&B

### Unit 2

#### ACCESS:

Unit 2 is accessed via a dedicated entrance on Goslett Yard.

#### **GROUND:**

432 sq m / 4,650 sq ft

#### FLOOR TO CEILING HEIGHT:

3.08m from underside beam

#### PLANNING & LICENCING:

The premises benefit from an effective sui generis nightclub use though other uses including restaurant will be considered subject to planning.

The current premises licence permits 4.30am closing Monday - Sunday and alcohol sales until 3am. The licenced capacity is 300 people.