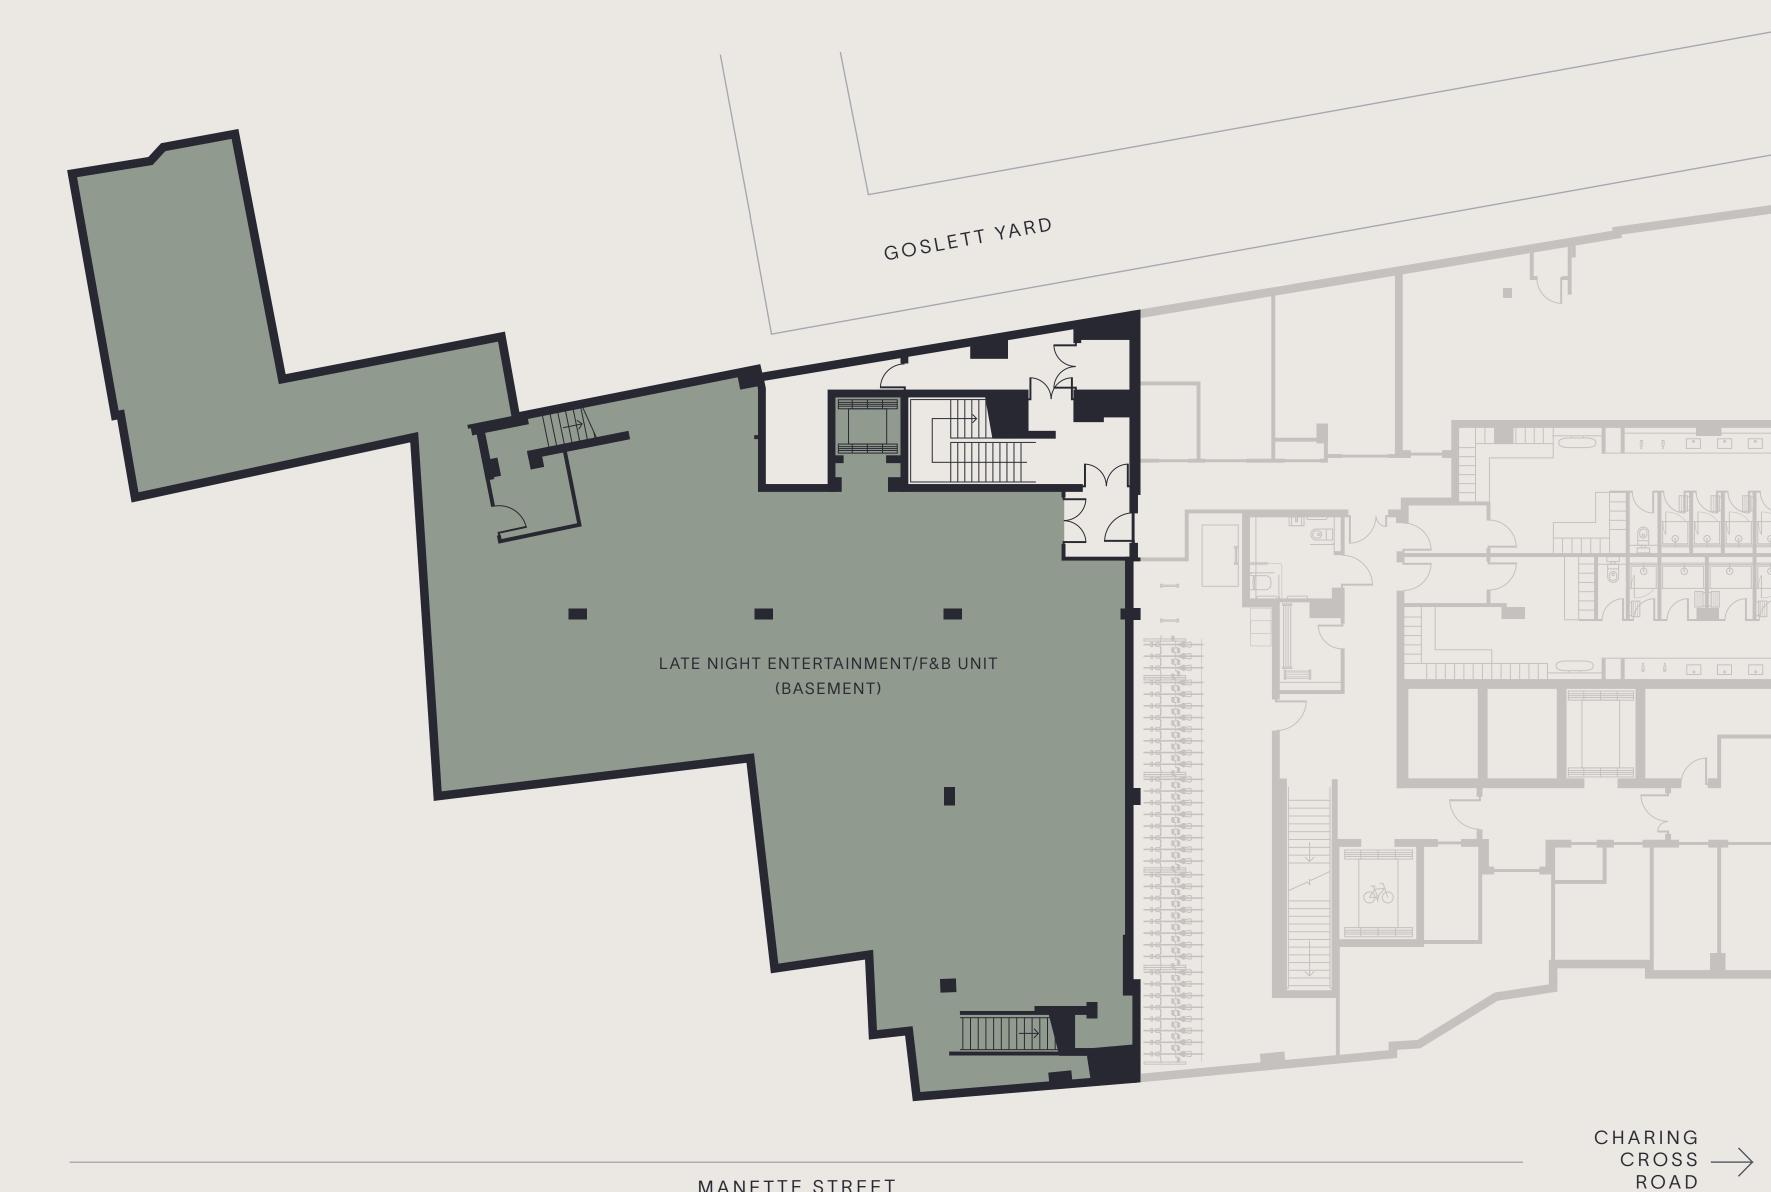

## >>>> Late night entertainment/F&B Unit 3

#### BASEMENT:

375 sq m / 4,033 sq ft

#### Larger Unit

Units 2 and 3 can be combined to create a single ground and basement unit of nearly 9,000 sq ft with a combined licenced capacity of 600 people.