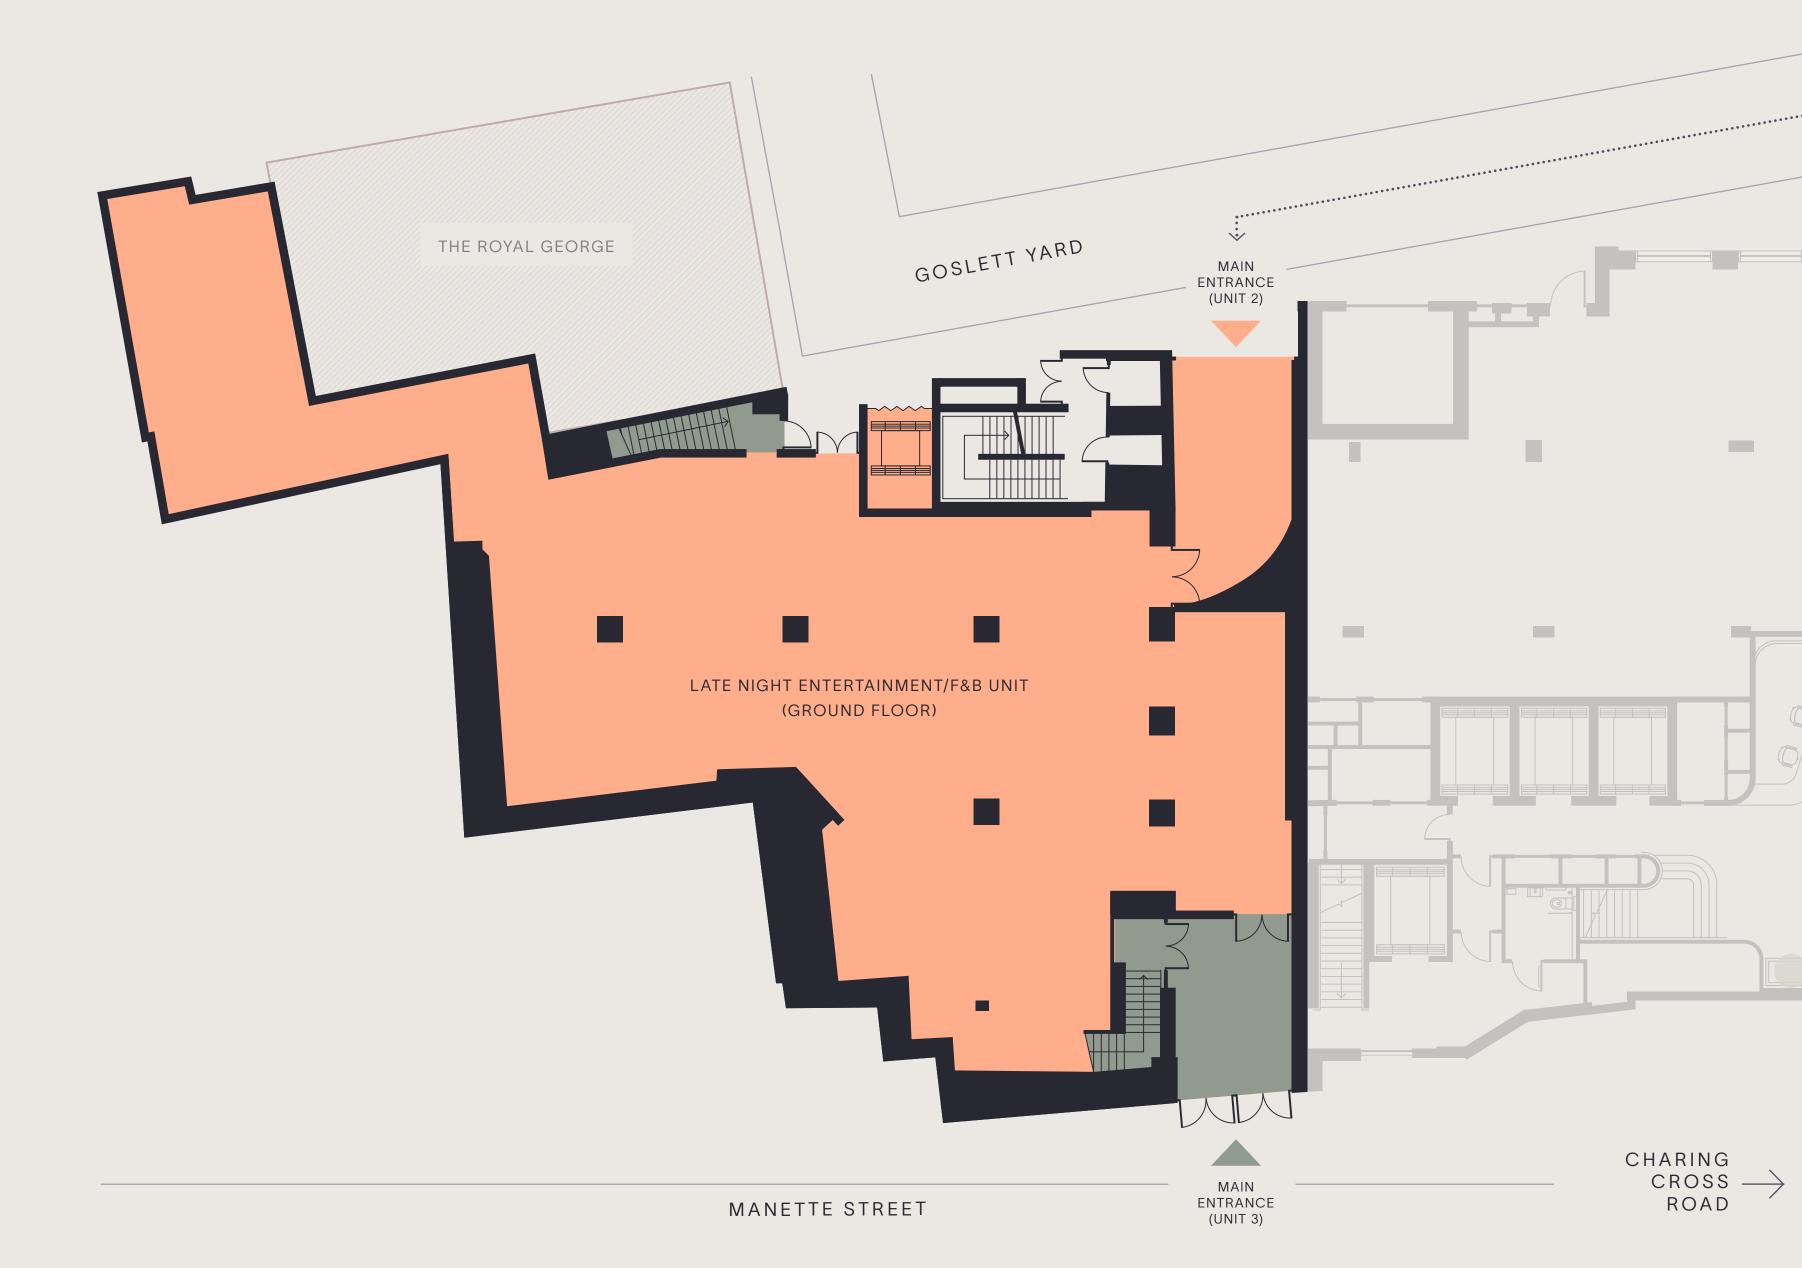

# Late night entertainment/F&B

### Unit 2

#### ACCESS:

Unit 2 is accessed via a dedicated entrance on Goslett Yard.

#### **GROUND:**

432 sq m / 4,650 sq ft

#### FLOOR TO CEILING HEIGHT:

3.08m from underside beam

#### PLANNING & LICENCING:

The premises benefit from an effective sui generis nightclub use though other uses including restaurant will be considered subject to planning.

The current premises licence permits 4.30am closing Monday - Sunday and alcohol sales until 3am. The licenced capacity is 300 people.

## >>>> Late night entertainment/F&B Unit 3

#### ACCESS:

Unit 3 is accessed via a dedicated entrance just off Manette Street

#### **GROUND:**

25 sq m / 271 sq ft

#### FLOOR TO CEILING HEIGHT:

2.75m from underside of beam

#### PLANNING & LICENCING:

The premises benefit from an effective sui generis nightclub use though other uses including restaurant will be considered subject to planning.

The current premises licence permits 6am closing Thursday - Saturday and alcohol sales until 4am. 3.30am closing Monday - Wednesday. The licenced capacity is 300 people.