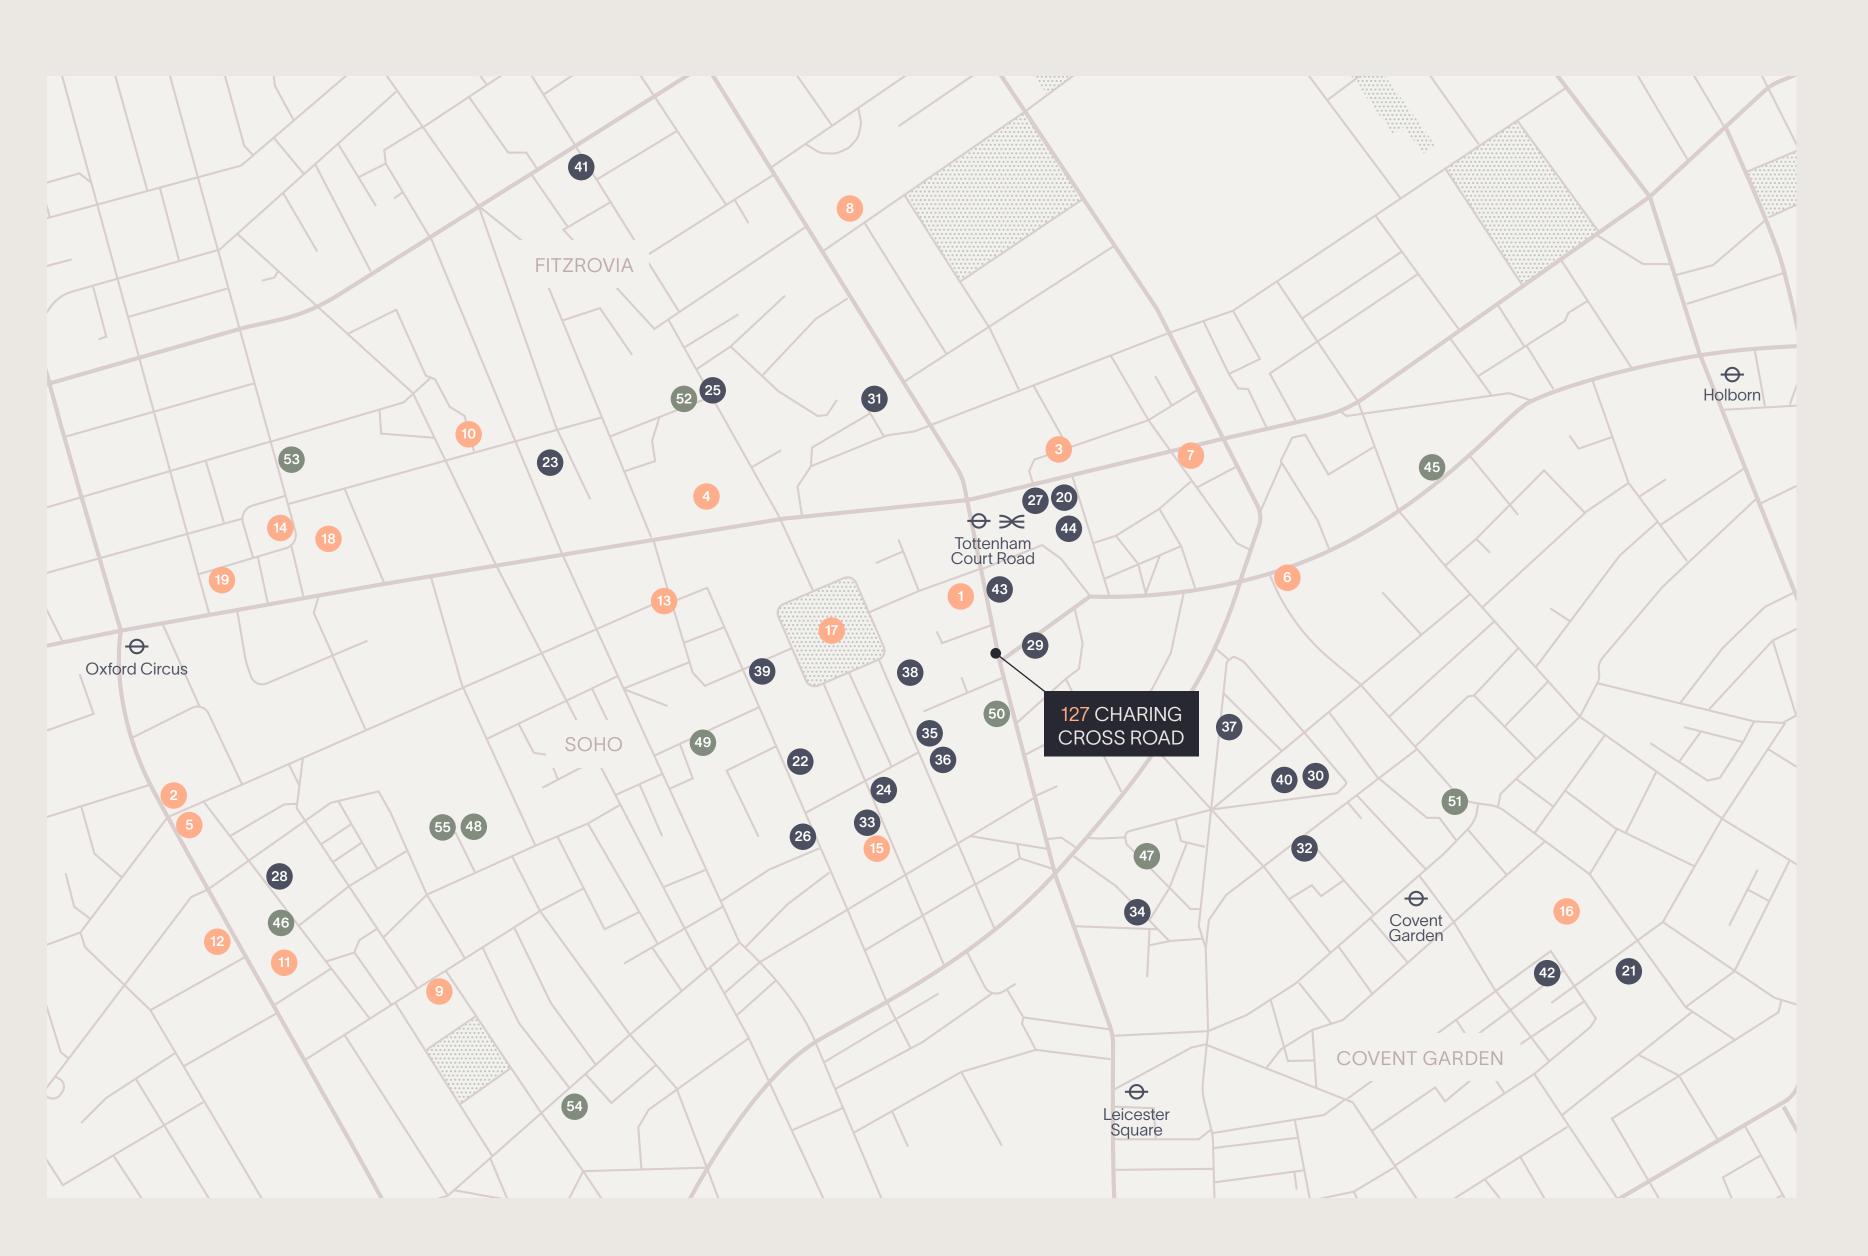

#### RETAIL/LEISURE:

- @Sohoplace theatre
- 2 ARKET
- 3 Blank Street Coffee
- 4 Boom Battle Bar
- 5 COS
- 6 The Craft Beer Co.
- 7 Flight Club
- 8 Gails Bakery
- 9 Ganni
- 10 Kaffeine
- 11 Levi's
- 12 Lululemon
- 13 Mr Fogg's Gin Club14 Reiss
- 15 Ronnie Scott's
- 16 Royal Opera House
- 77 Soho Square
- 18 Uniqlo
- 19 Urban Outfitters

#### **RESTAURANTS:**

- 20 Arcade Food Hall
- 21 Balthazar
- 22 Barrafina Dean Street
- 23 Berners Tavern
- 24 Chotto Matte
- 25 Circolo Popolare
- 26 Dean Street Townhouse
- 27 Din Tai Fung

- 28 Dishoom
- 29 Flat Iron
- 30 Flesh & Buns
- 31 Hakkasan
- 32 Hawksmoor
- 33 Hoppers
- 34 The Ivy
- 35 Kapara
- 36 Milk Beach
- 37 Monmouth Coffee Company
- 38 Noble Rot
- 39 Pizza Pilgrims
- 40 Seven Dials Market
- 41 Six by Nico
- 42 Sushi Samba
- 43 Tattu London
- 44 Vapiano

#### **WELLNESS & GYMS:**

- 45 1Rebel Holborn
- 46 Barry's SOHO
- Digme Fitness Covent Garden
- 48 F45 Training
- Fitness Lab
- Jools Newsome Performance
- 51 Nuffield Gym
- 52 Rathbone Boxing Club
- 63 Rowbots Fitzrovia
- Third Space SohoTopnotch Gyms Soho