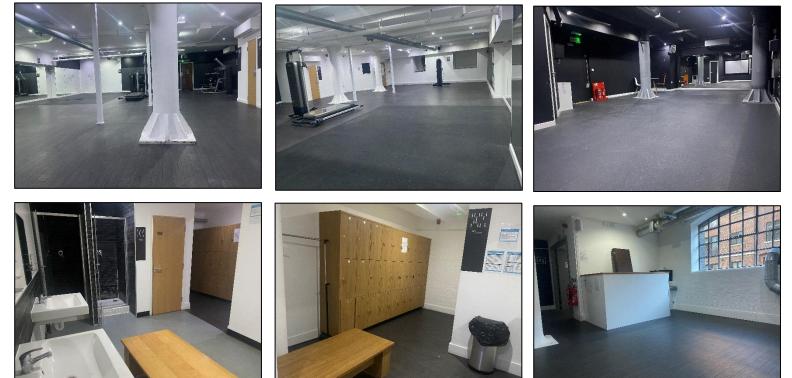

#### Description

The premises are situated within an impressive, refurbished Grade II listed Victorian warehouse. Set behind an attractive and eye-catching frontage, the premises comprise ground floor and basement levels and benefit from being partially fitted.

#### Planning

The premises benefit from E Class Planning permission. The landlord is specifically looking for a gym operator for this space.