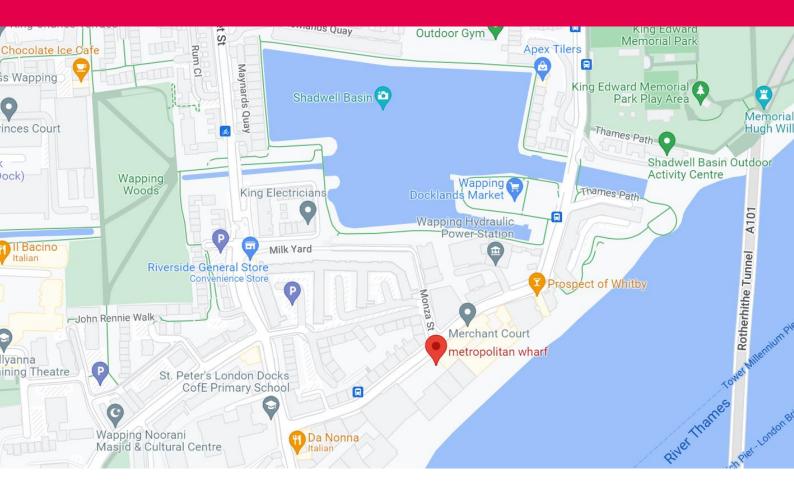

#### Location

The premises are located in Metropolitan Wharf, Wapping Wall, which benefits from a large residential catchment and also includes a number of offices and developments in the immediate vicinity. Wapping Overground Station is 5 mins walk away with Tobacco Docks 10 mins walk away.

For an understanding of the location please review Google Street View.