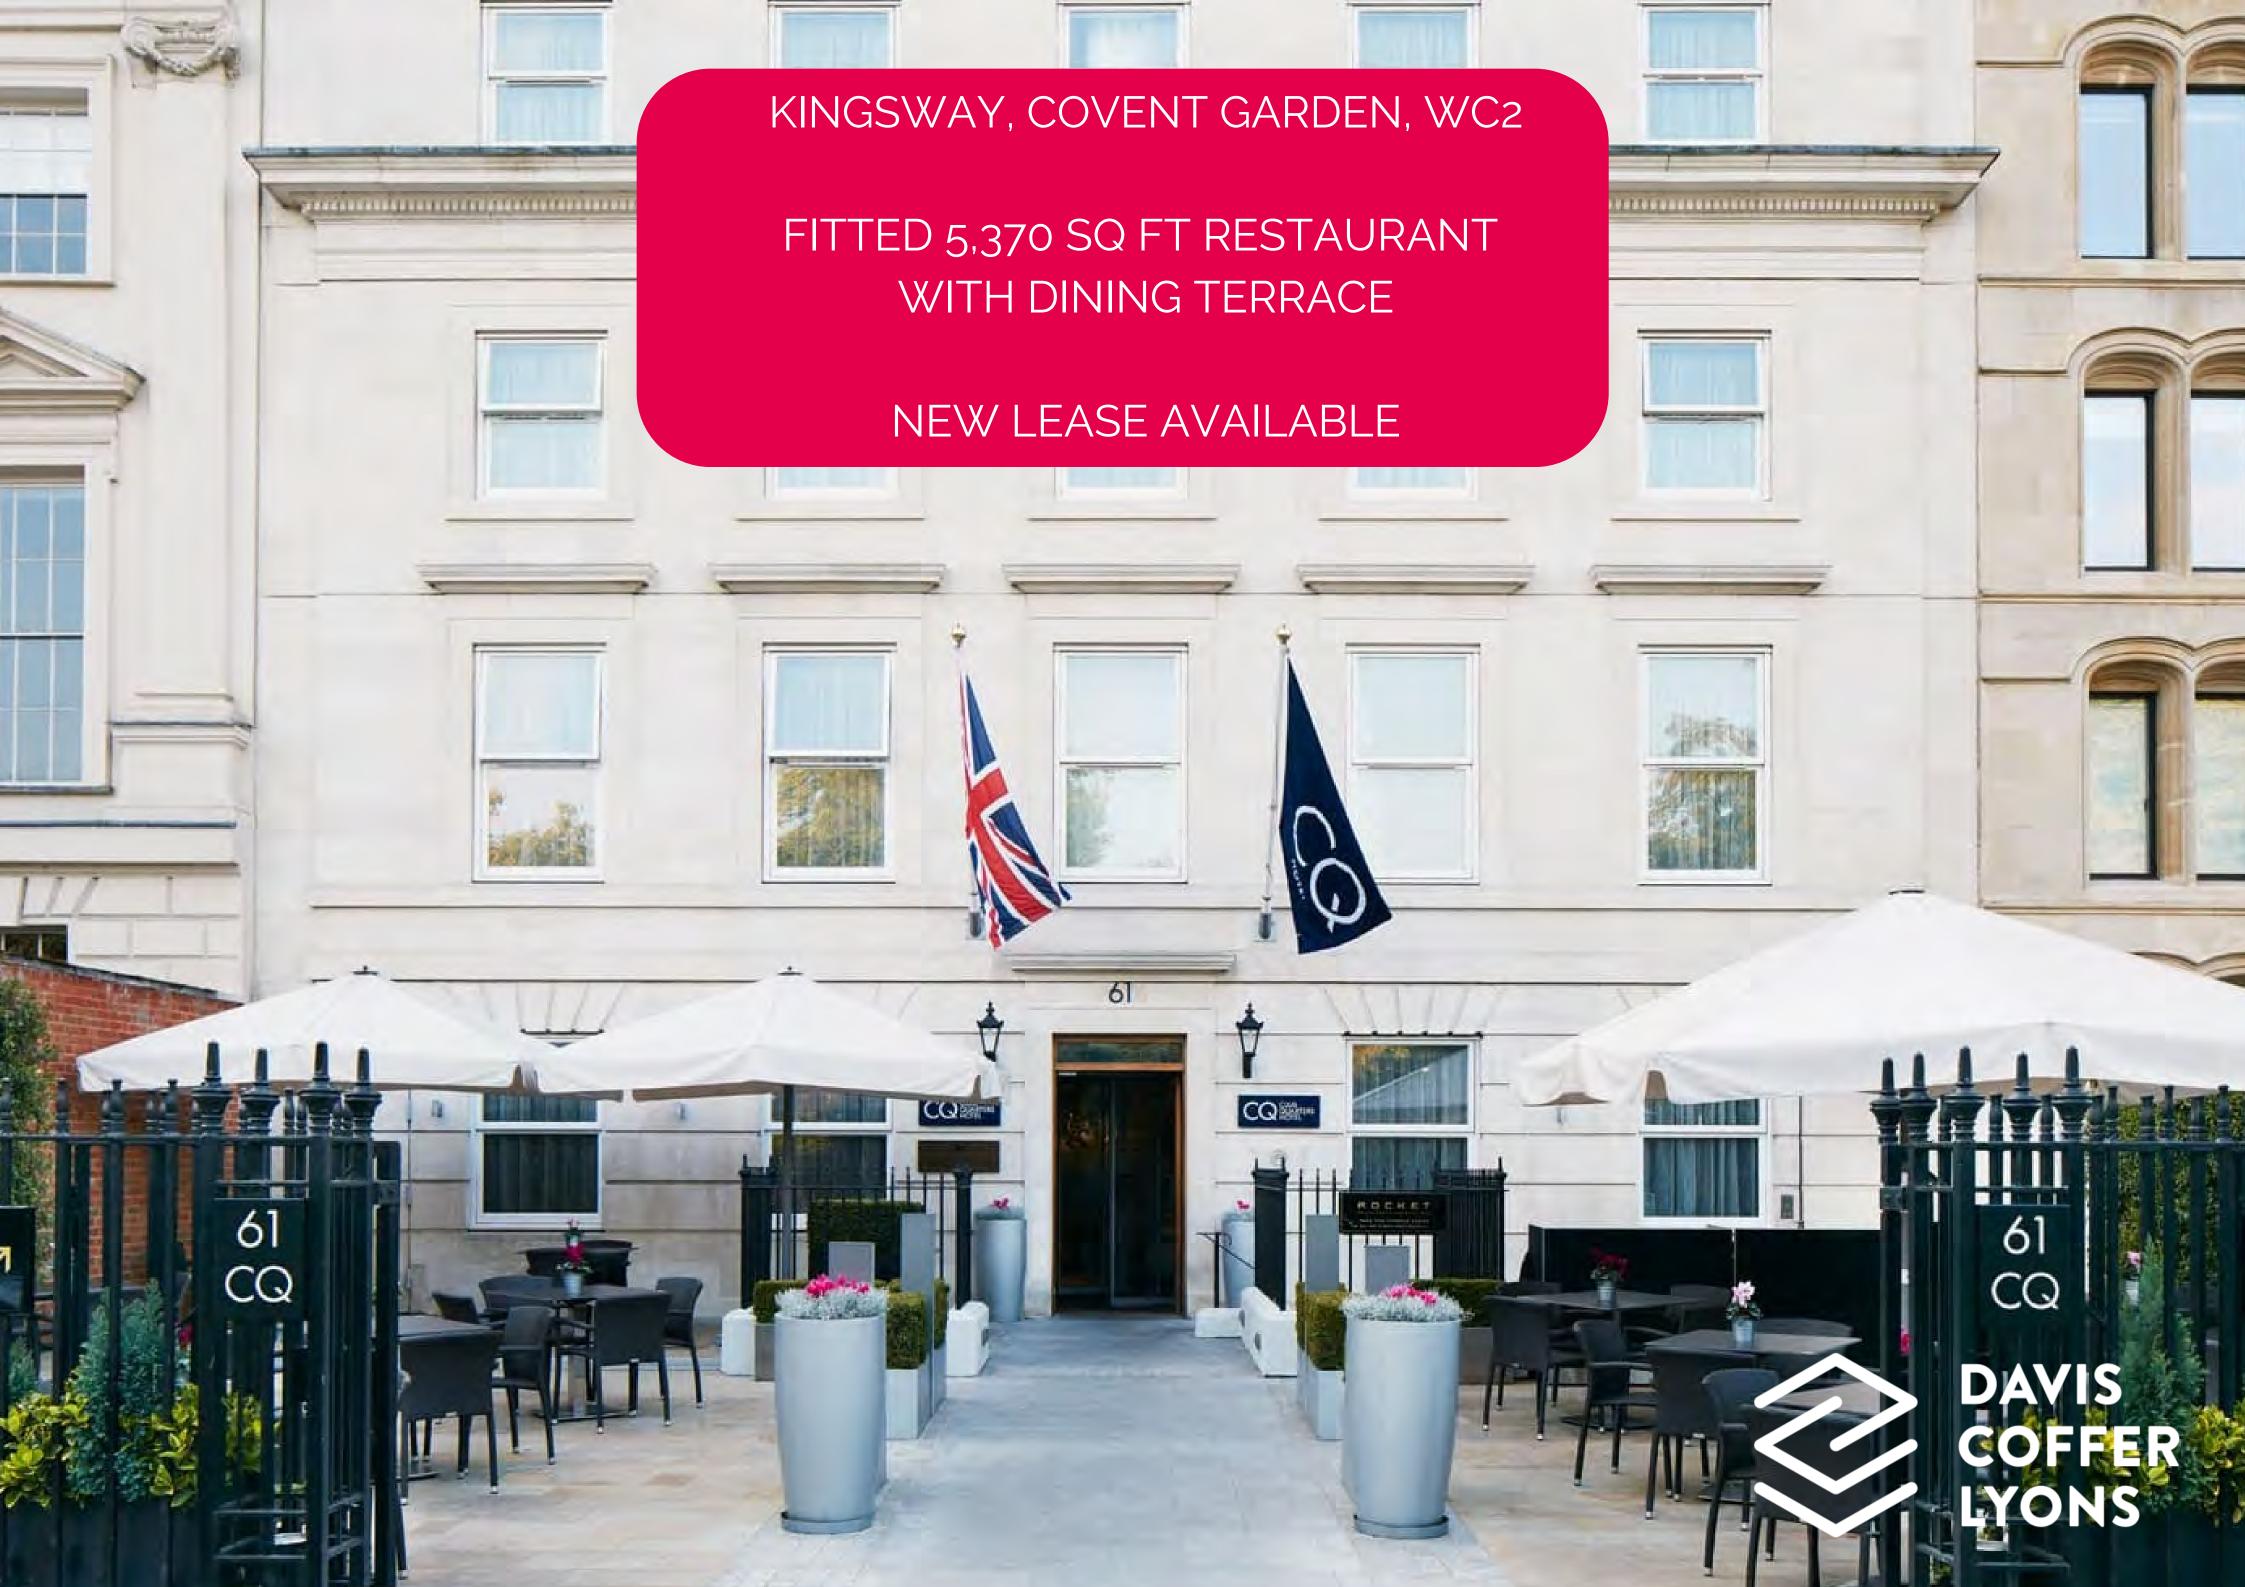

## Location

The premises are situated on Kingsway close to Holborn Underground Station, Great Queens Street and Covent Garden itself. Internationally famous as a leading retail destination Covent Garden also has a significant office population, many flagship hotels such as the Rosewood, The Hoxton Hotel, The Waldorf and the Middle Eight, and a multitude of renowned Theatres. There is also a large student population from the London School of Economics, Kings College, and Queen Mary's University.

# Description

With entrances on Kingsway and via a tranquil terrace on Lincoln's Inn Fields, the venue provides a significant and well-fitted bar and restaurant providing 170 covers. The premises occupy the same building as the 157-bedroom Club Quarters Hotel and provide an external 70-cover terrace space for the use of the restaurant.

Benefitting from exceptionally appointed fitted kitchens, goods lifts, toilets and a large open-plan dining and bar area, the lower ground floor venue has the potential to allow various operators from high-end dining to brasserie or more casual bar-led operations.