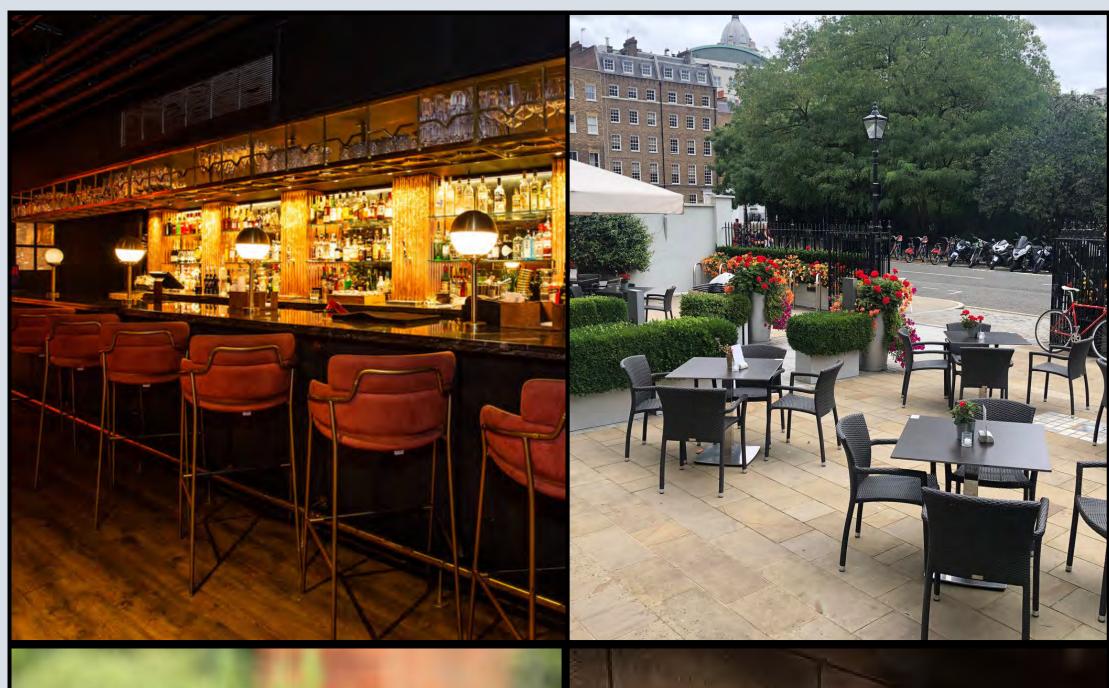

# Description

With entrances on Kingsway and via a tranquil terrace on Lincoln's Inn Fields, the venue provides a significant and well-fitted bar and restaurant providing 170 covers. The premises occupy the same building as the 157-bedroom Club Quarters Hotel and provide an external 70-cover terrace space for the use of the restaurant.

Benefitting from exceptionally appointed fitted kitchens, goods lifts, toilets and a large open-plan dining and bar area, the lower ground floor venue has the potential to allow various operators from high-end dining to brasserie or more casual bar-led operations.