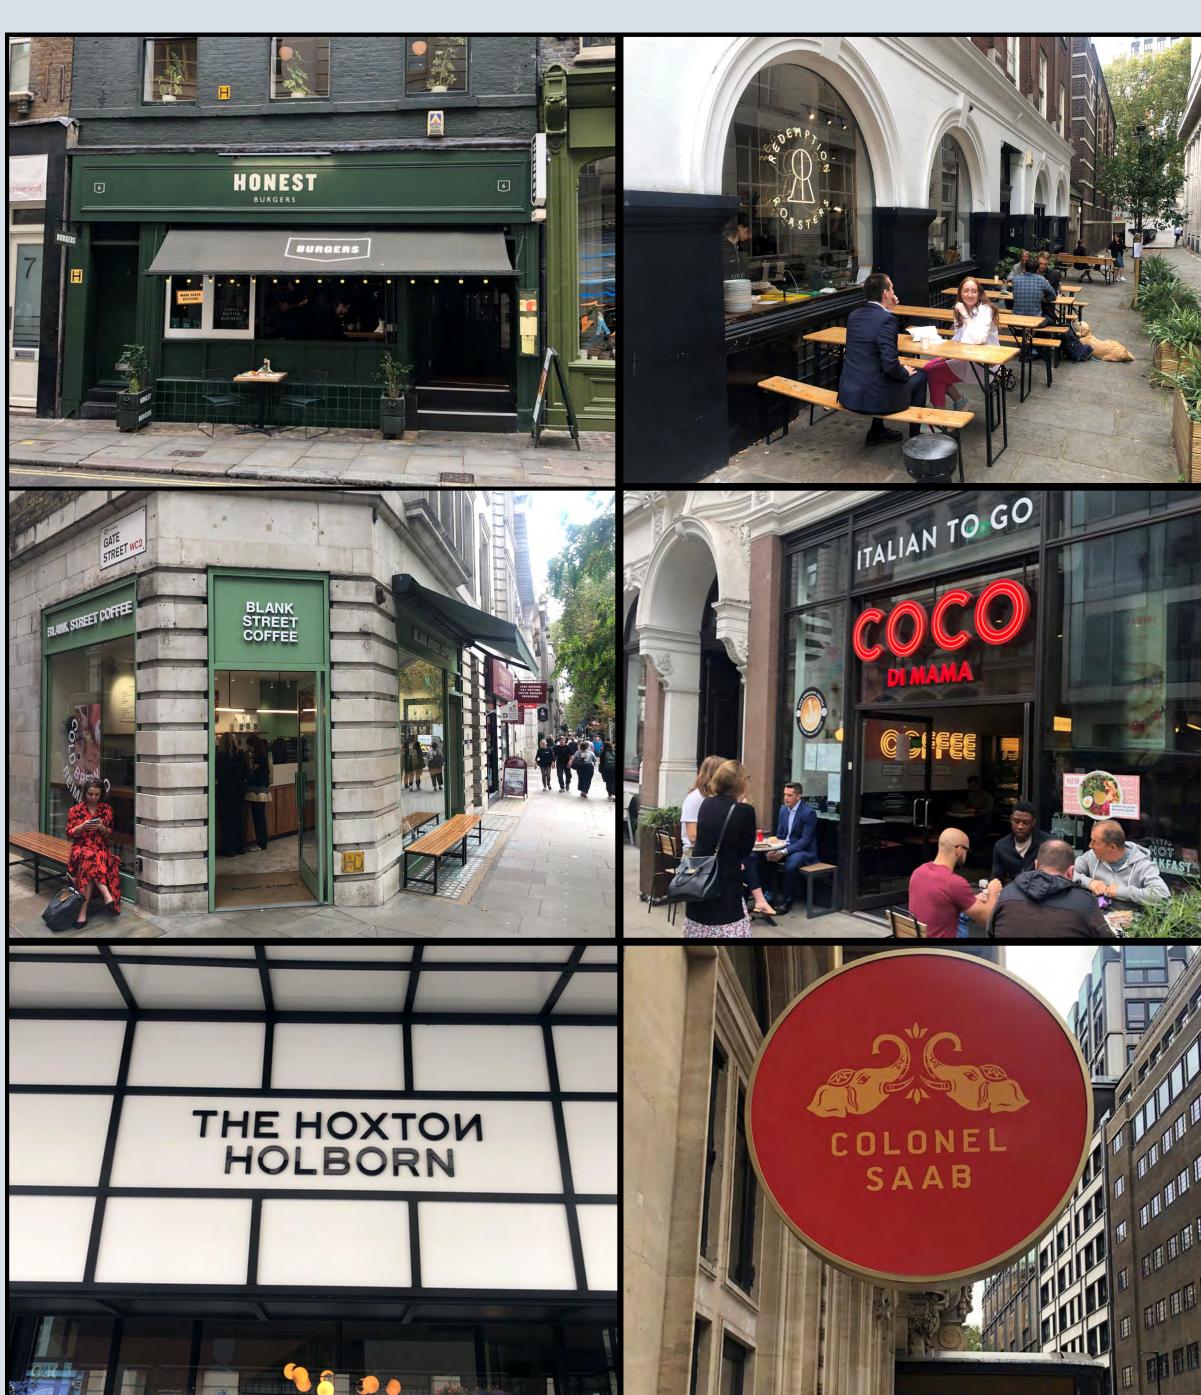

## Location

The premises are situated on Kingsway close to Holborn Underground Station, Great Queens Street and Covent Garden itself. Internationally famous as a leading retail destination Covent Garden also has a significant office population, many flagship hotels such as the Rosewood, The Hoxton Hotel, The Waldorf and the Middle Eight, and a multitude of renowned Theatres. There is also a large student population from the London School of Economics, Kings College, and Queen Mary's University.

There is the potential to draw on tourist shoppers, students, office workers and local residents to provide custom 7 days a week. Nearby operators include Roka, The Delaunay, Barrafina, Wagamama's, Blank Street Coffee, Colonel Saab, and Sandbox VR.