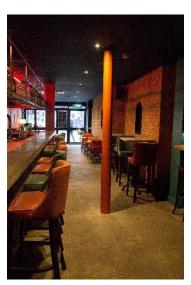

### The Property

The premises occupy the ground floor and basement of a three-storey building of brick construction. The ground floor comprises of an open plan trade area served by a large single bar servery for approximately 40 covers. Ancillary accommodation at this level consist of a trade kitchen and Customer and Disabled WCs.

The basement comprises of an additional trading area.

Ancillary accommodation consists of storage and an office.