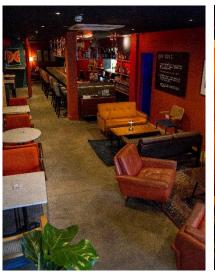

### The Property

The premises occupy the ground floor and basement of a three-storey building of brick construction. The ground floor comprises of an open plan trade area served by a large single bar servery for approximately 40 covers. Ancillary accommodation at this level consist of a trade kitchen and Customer and Disabled WCs.