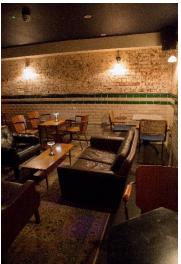

### The Property

The premises occupy the ground floor and basement of a three-storey building of brick construction. The ground floor comprises of an open plan trade area served by a large single bar servery for approximately 40 covers. Ancillary accommodation at this level consist of a trade kitchen and Customer and Disabled WCs.

The basement comprises of an additional trading area.

Ancillary accommodation consists of storage and an office.