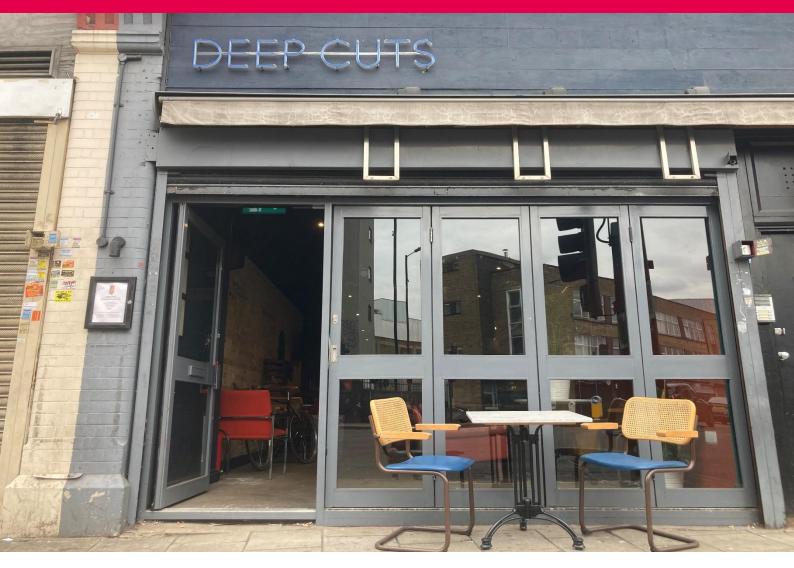

Deep Cuts, 171 Mare Street, London E8 3RH

#### Location

The premises are located in a prime position on Mare Street, Hackney, being clearly visible from all angles along the busy high street location.