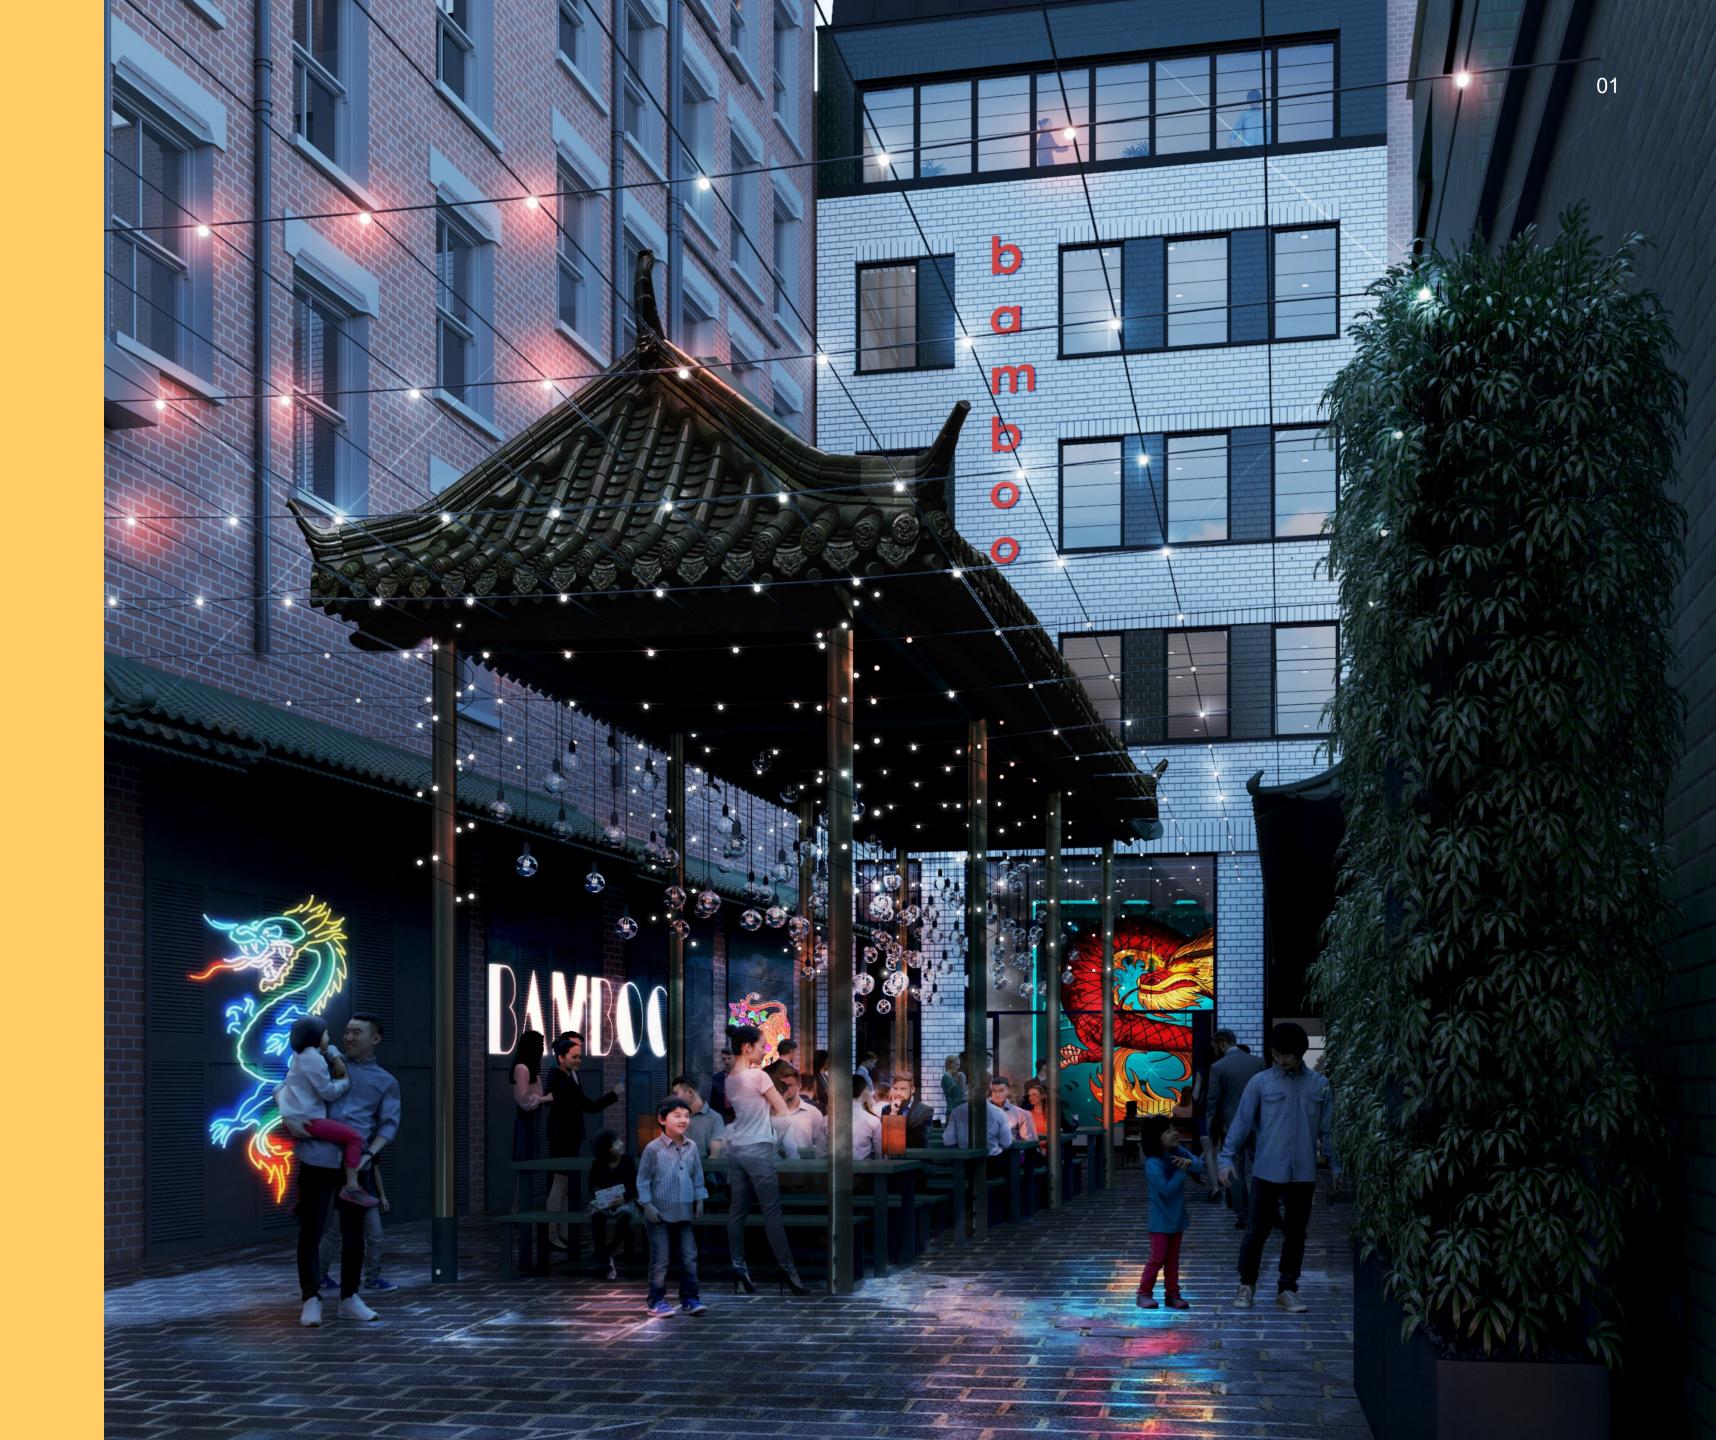

With a dedicated entrance from Macclesfield Street, it provides a unique setting for a journey of discovery and an exciting new restaurant and holding bar with a pagoda that provides an atmospheric external seating area of 800sq ft.

### A WORLD CLASS DESTINATION

As the No.1 Chinatown in Europe, Chinatown London is the ideal place to discover regional Chinese and Pan-Asian concepts. With over 150 restaurants, bars, shops and cafés, the area's collection of entertainment offers, oriental supermarkets and more, is what attracts Londoners, tourists, Chinese students and local workers providing both all-day and evening footfall in large numbers.