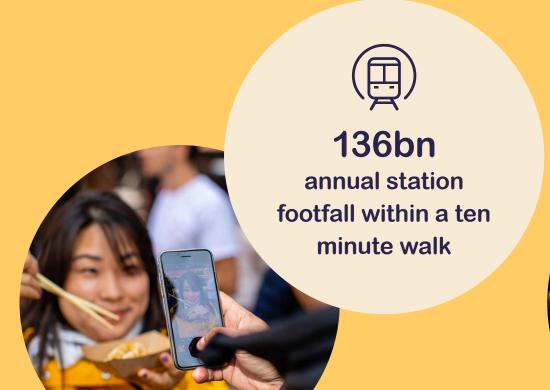

9 Horse and Dolphin Yard is within a five minute walk to Leicester Square, Charing Cross, Piccadilly Circus and Tottenham Court Road stations providing excellent transport links to greater London and further afield.