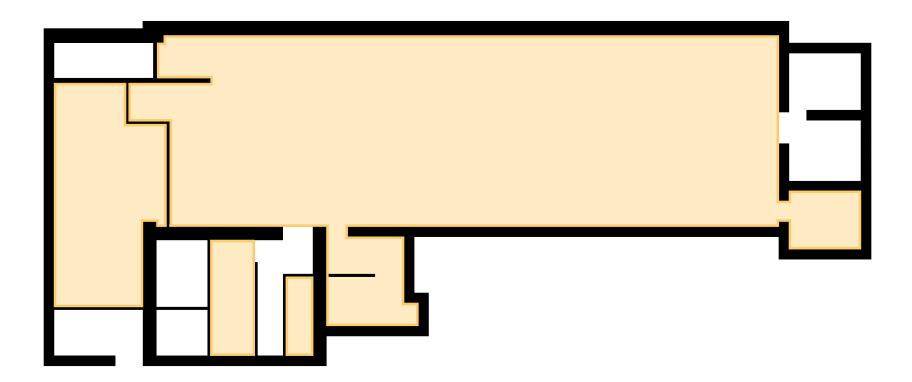

### ACCOMMODATION

The property is arranged over ground and lower ground floors, and comprises the following approximate net internal areas and external seating area:

Ground Floor: 325 sq ft
Basement: 2,864 sq ft
Vaults: 76 sq ft

Total Net Internal: 3,265 sq ft

Outside Seating area: 810 sq ft

**Total Net Internal & External Seating Area: 4,075 sq ft** 

## 9 HORSE & DOLPHIN YARD

BASEMENT: 2,864 SQ FT

**GROUND FLOOR: 325 SQ FT** 

DOWNLOAD FLOOR PLAN  $\longrightarrow$ 