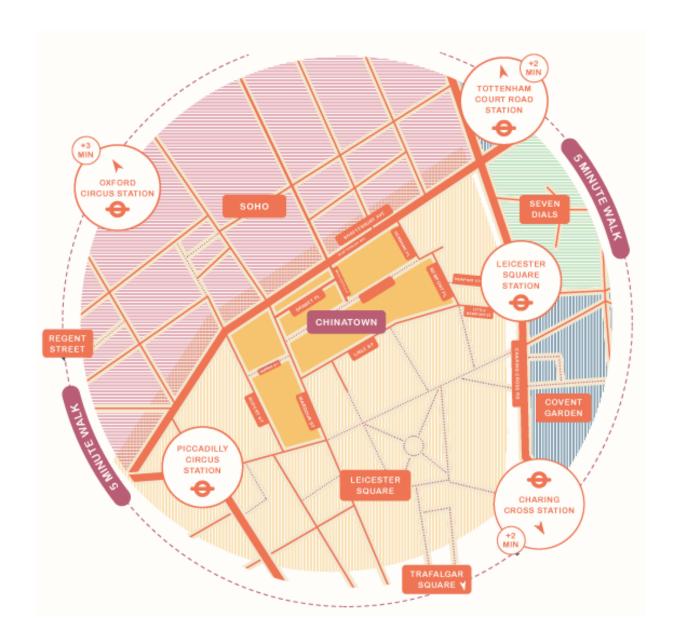

9 Horse and Dolphin Yard is within a five minute walk to Leicester Square, Charing Cross, Piccadilly Circus and Tottenham Court Road stations providing excellent transport links to greater London and further afield.

## LOCATION & CONNECTIVITY

A RESTAURANT OPPORTUNITY NESTLED IN THE HEART OF LONDON'S MOST VIBRANT NEIGHBOURHOODS.