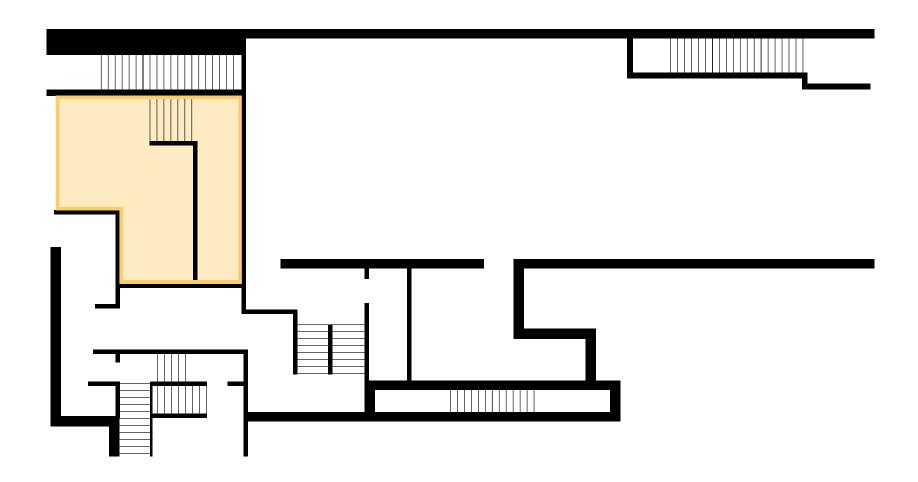

### ACCOMMODATION

The property is arranged over ground and lower ground floors, and comprises the following approximate net internal areas and external seating area:

Ground Floor: 325 sq ft
Basement: 2,864 sq ft
Vaults: 76 sq ft

Total Net Internal: 3,265 sq ft

Outside Seating area: 810 sq ft

**Total Net Internal & External Seating Area: 4,075 sq ft** 

## 9 HORSE & DOLPHIN YARD

BASEMENT: 2,864 SQ FT

**GROUND FLOOR: 325 SQ FT** 

DOWNLOAD FLOOR PLAN  $\longrightarrow$ 