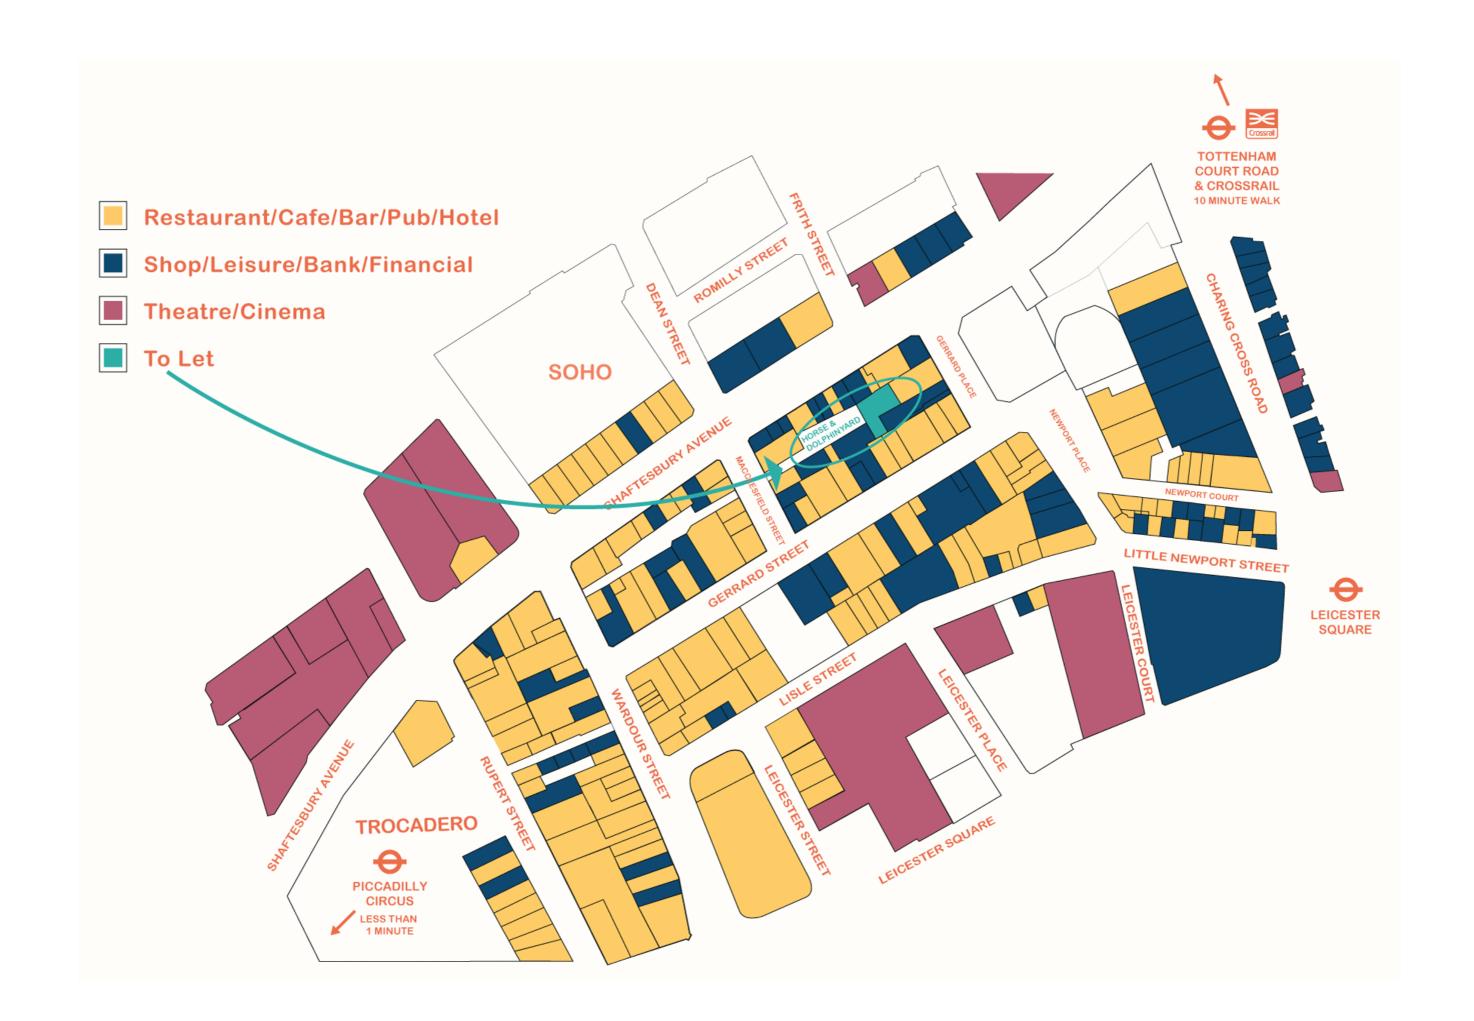

With a dedicated entrance from Macclesfield Street, it provides a unique setting for a journey of discovery and an exciting new restaurant and holding bar with a pagoda that provides an atmospheric external seating area of 800sq ft.

### A WORLD CLASS DESTINATION

As the No.1 Chinatown in Europe, Chinatown London is the ideal place to discover regional Chinese and Pan-Asian concepts. With over 150 restaurants, bars, shops and cafés, the area's collection of entertainment offers, oriental supermarkets and more, is what attracts Londoners, tourists, Chinese students and local workers providing both all-day and evening footfall in large numbers.