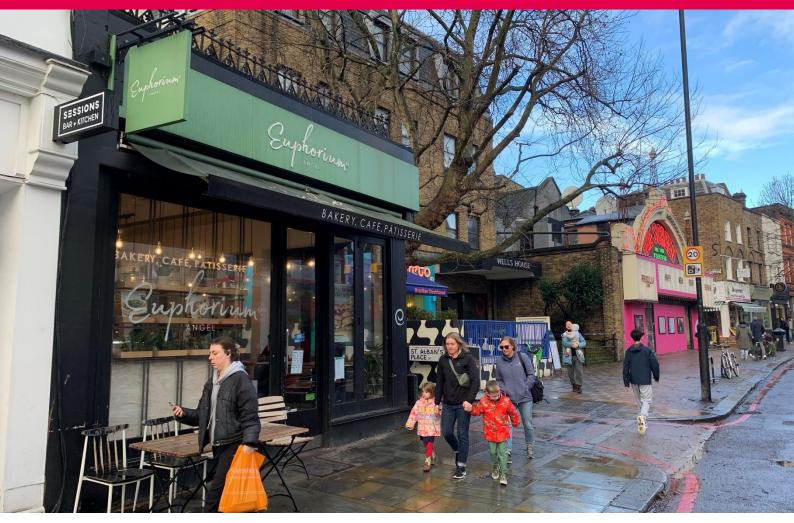

## Location

Located on Upper Street, close to the retail hub of Angel and the N1 Centre & Multiplex Cinema and near to the 02 Academy, Screen on the Green and opposite Islington Green in the F&B centre of Islington.

Nearby occupiers include Five Guys, Franco Manca, Chik'n, Pho, Gails, Ottolenghi and numerous other successful independent and corporate operators. For a better understanding of the location please review <u>Google Street View</u>.

## **Description**

The premises occupy a desirable corner position with an attractive return shop front and external seating. Internally the premises provide an attractive counter servery and customer seating. Stairs lead to a light airy customer seating area at lower ground. Additional storage can be found at basement level along with back of house space.