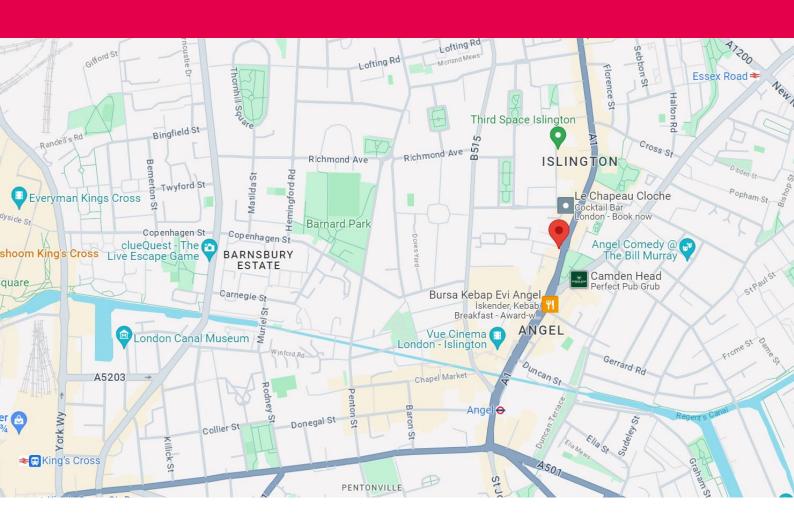

## Location

Located on Upper Street, close to the retail hub of Angel and the N1 Centre & Multiplex Cinema and near to the 02 Academy, Screen on the Green and opposite Islington Green in the F&B centre of Islington.