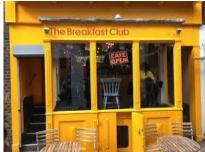

## **Description**

The premises occupy a desirable corner position with an attractive return shop front and external seating. Internally the premises provide an attractive counter servery and customer seating. Stairs lead to a light airy customer seating area at lower ground. Additional storage can be found at basement level along with back of house space.