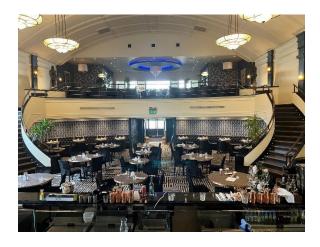

## The Property

The property is a three-storey building of brick construction under a flat tiled roof.

The ground floor provides a single bar servery, serving a bar and restaurant area for 70 covers. Ancillary accommodation is in the form of trade kitchen and customer WC's.

The mezzanine floor provides further restaurant seating for 30 covers. Ancillary accommodation provides a kitchen prep area.

Please click on link below for Walk Through Tour <a href="https://my.mpskin.com/tour/daffodil">https://my.mpskin.com/tour/daffodil</a>