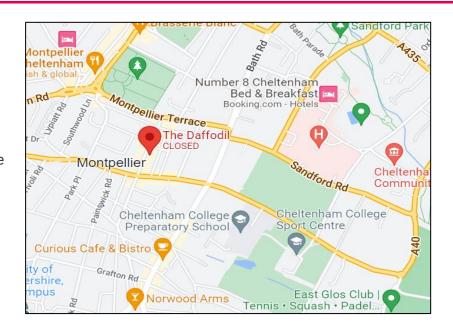

## Location

The property is located in Cheltenham a town in Gloucestershire. The property is located on Suffolk Parade, leading to the A40 and Montpellier Terrace. The property has the benefit of good transport links with Cheltenham Spa Railway Station 1.1 miles west of the property.

The surrounding occupiers include retailers, restaurants, licenced operators, offices, and residential dwellings. The University of Gloucestershire and Cheltenham General Hospital is situated nearby.