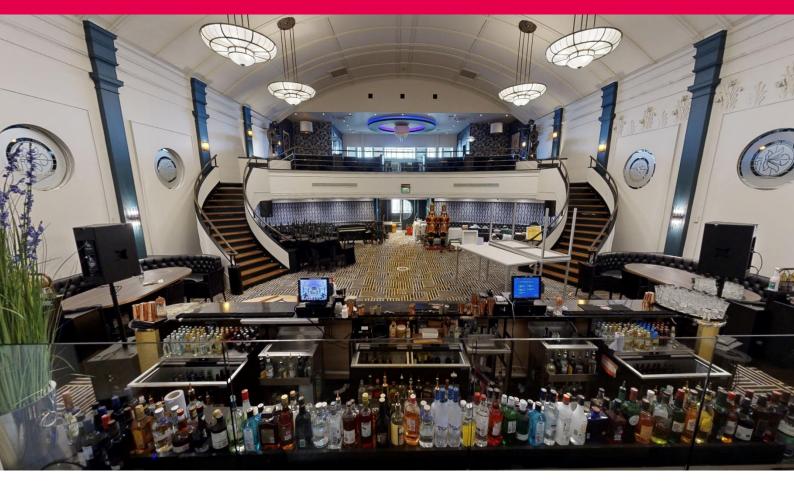

## The Property

The property is a three-storey building of brick construction under a flat tiled roof.

The ground floor provides a single bar servery, serving a bar and restaurant area for 70 covers. Ancillary accommodation is in the form of trade kitchen and customer WC's.

The mezzanine floor provides further restaurant seating for 30 covers. Ancillary accommodation provides a kitchen prep area.

Please click on link below for Walk Through Tour <a href="https://my.mpskin.com/tour/daffodil">https://my.mpskin.com/tour/daffodil</a>