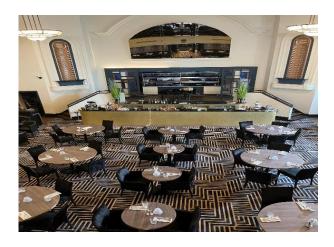

## The Property

The property is a three-storey building of brick construction under a flat tiled roof.

The ground floor provides a single bar servery, serving a bar and restaurant area for 70 covers. Ancillary accommodation is in the form of trade kitchen and customer WC's.

The mezzanine floor provides further restaurant seating for 30 covers. Ancillary accommodation provides a kitchen prep area.

Please click on link below for Walk Through Tour <a href="https://my.mpskin.com/tour/daffodil">https://my.mpskin.com/tour/daffodil</a>