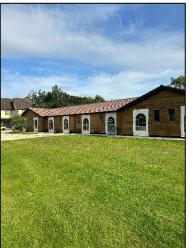

### The Property

The property is a two-storey building of brick construction under a pitched tiled roof, with painted elevations. To the rear of the property is a single storey extension. To the rear of the property is an additional building to accommodate 8 letting/hotel rooms.