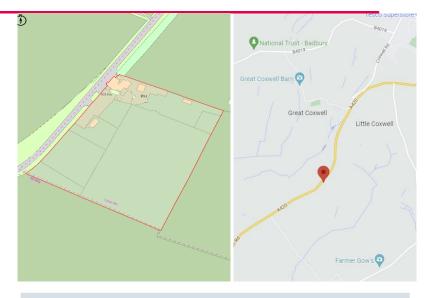

#### Location

The property is located near Great Coxwell, a village in Oxfordshire. The property is situated on the main A420 connecting Swindon and Oxford.

The property is surrounding by fields and views of The White Horse Hill.