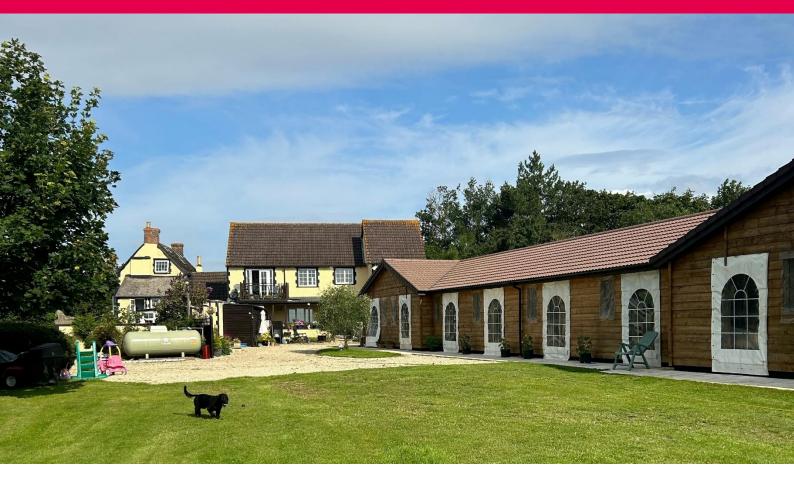

### The Property

The property is a two-storey building of brick construction under a pitched tiled roof, with painted elevations. To the rear of the property is a single storey extension. To the rear of the property is an additional building to accommodate 8 letting/hotel rooms.

The property has been closed for a period and a full refit is required. Located above the property is substantial owners' accommodation.