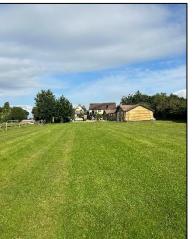

#### Location

The property is located near Great Coxwell, a village in Oxfordshire. The property is situated on the main A420 connecting Swindon and Oxford.

The property is surrounding by fields and views of The White Horse Hill.

### The Property

The property is a two-storey building of brick construction under a pitched tiled roof, with painted elevations. To the rear of the property is a single storey extension. To the rear of the property is an additional building to accommodate 8 letting/hotel rooms.