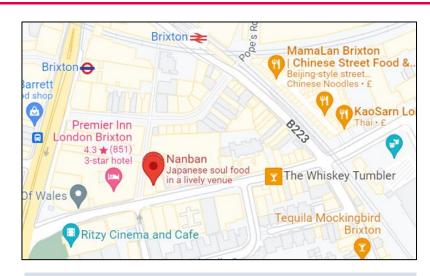

#### Location

The premises are located on Coldharbour Lane close to Brixton Market and Brixton underground station. The area benefits from a large residential catchment and is a popular evening and weekend destination. Local operators include Franco Manca, Black Bear Burger, The Prince of Wales, Rosa's Thai, Satay Bar, Tequila Mockingbird and Market House.

For a greater understanding of the location please review Google Street View.