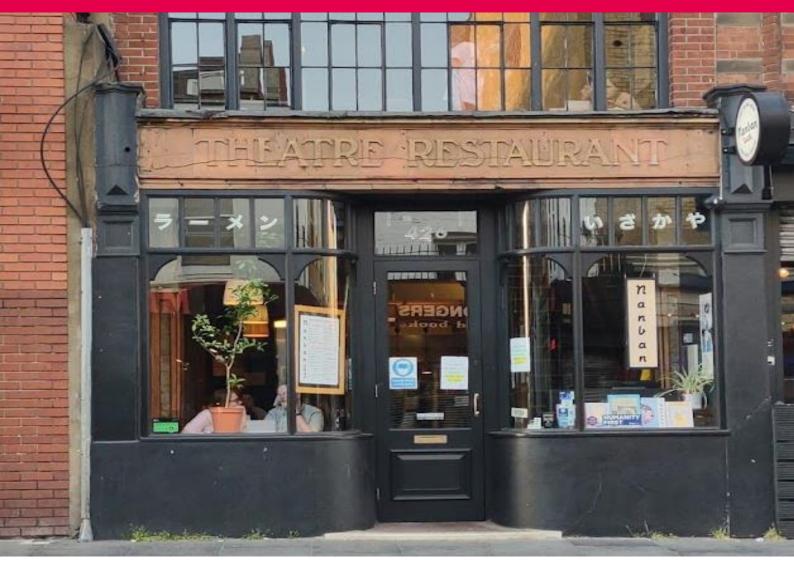

# **COLDHARBOUR LANE, BRIXTON SW9**

426 Coldharbour Lane, London SW9 8LF

#### Location

The premises are located on Coldharbour Lane close to Brixton Market and Brixton underground station. The area benefits from a large residential catchment and is a popular evening and weekend destination. Local operators include Franco Manca, Black Bear Burger, The Prince of Wales, Rosa's Thai, Satay Bar, Tequila Mockingbird and Market House.

## **Description**

The property is arranged over ground and first floors. The ground floor comprises a trade area for approximately 30 covers. To the rear of this area is the trade kitchen.

The first floor provides further seating for approximately 20 covers and customer WCs.