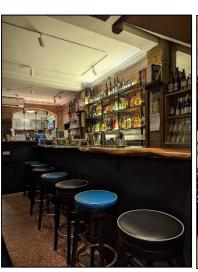

## **Description**

The property is arranged over ground and first floors. The ground floor comprises a trade area for approximately 30 covers. To the rear of this area is the trade kitchen.

The first floor provides further seating for approximately 20 covers and customer WCs.