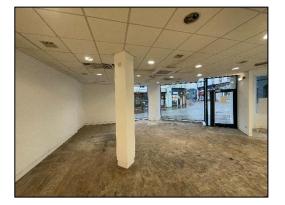

### Description

The property benefits from a suspended ceiling with recessed light panels and spotlights. There is air conditioning to the retail area and both an intruder alarm with CCTV and fire alarm system. There is a disabled w/c on the ground floor with a further customer w/c situated in the retail area. To the rear, there is a staff kitchen and staff room with a further staff w/c.

#### **Floor Areas**

The ground floor and basement have the following gross internal floor areas:

| Floor       | Sq ft | Sq m   |
|-------------|-------|--------|
| Retail Area | 974   | 90.6   |
| Staff Room  | 90    | 8.4    |
| Total       | 1,064 | 213.67 |