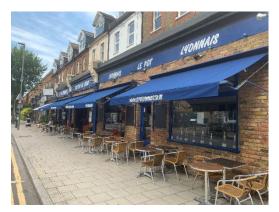

#### Location

The premises are located close to the junction of Robertson Street and benefit from a large residential catchment on a busy vehicular thoroughfare. Other local occupiers include Santa Maria del Sur Restaurant, Queens Town Burgers, The Victoria PH, Moonlight Restaurant, Toni's Amalfi Italian as well as a number of other local independent operators. Clapham Common underground station and Queenstown Road overground station are located close by.

For a greater understanding of the location please review the following link: Google Street View