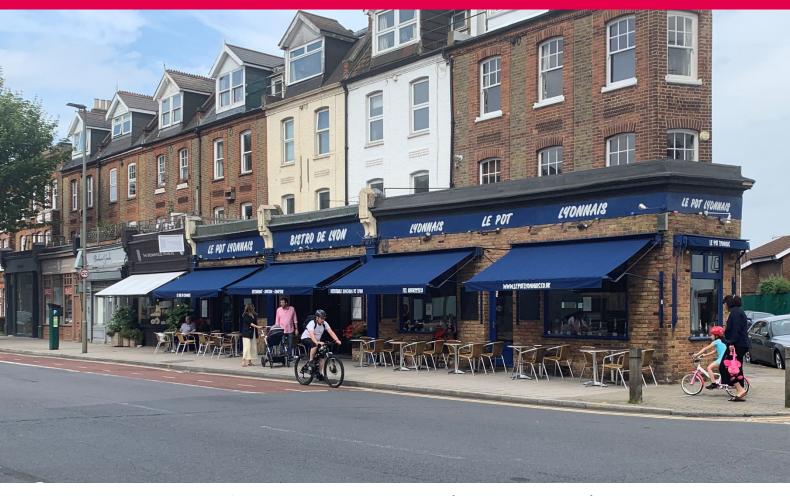

# Le Pot Lyonnais, 36-40 Queenstown Road, Battersea, London SW8 3RY

## **Description**

The premises benefit from a triple fronted unit arranged over ground floor only and include a fully fitted kitchen, customer/staff WC's and a sound system. It has the benefit of approximately 100 covers inside and 40 covers in the outside seating area.