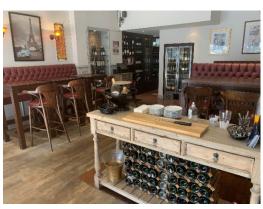

## **Description**

The premises benefit from a triple fronted unit arranged over ground floor only and include a fully fitted kitchen, customer/staff WC's and a sound system. It has the benefit of approximately 100 covers inside and 40 covers in the outside seating area.