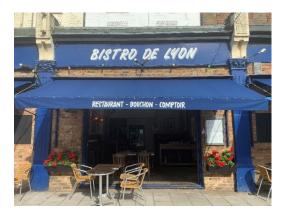

## **Description**

The premises benefit from a triple fronted unit arranged over ground floor only and include a fully fitted kitchen, customer/staff WC's and a sound system. It has the benefit of approximately 100 covers inside and 40 covers in the outside seating area.