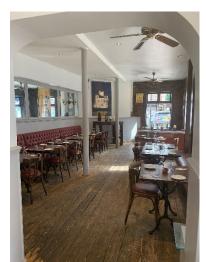

## **Description**

The premises benefit from a triple fronted unit arranged over ground floor only and include a fully fitted kitchen, customer/staff WC's and a sound system. It has the benefit of approximately 100 covers inside and 40 covers in the outside seating area.

The approximate gross internal area is as follows:

| Ground Floor | 206 sq m | 2,200 sq ft |
|--------------|----------|-------------|
| Total        | 206 sq m | 2,200 sq ft |