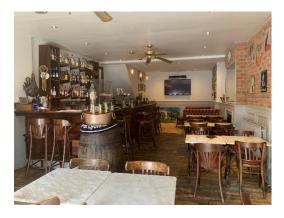

## **Description**

The premises benefit from a triple fronted unit arranged over ground floor only and include a fully fitted kitchen, customer/staff WC's and a sound system. It has the benefit of approximately 100 covers inside and 40 covers in the outside seating area.

The approximate gross internal area is as follows:

| Ground Floor | 206 sq m | 2,200 sq ft |
|--------------|----------|-------------|
| Total        | 206 sq m | 2,200 sq ft |