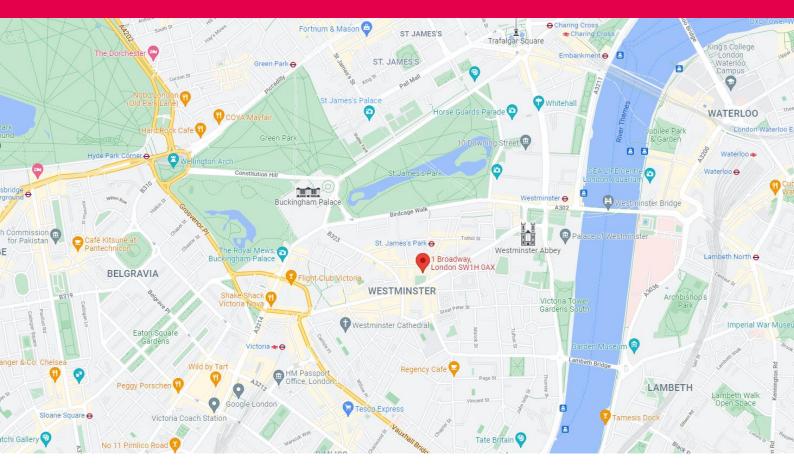

#### Location

The premises are located on Broadway in the heart of Westminster, near to St James Park underground station. The area is a popular location for graband-go and convenience food retail. The area also has a good delivery catchment with both the offices and residences of Victoria, Pimlico, Belgravia and Vauxhall a short distance away. St James' Park also provides a regular stream of tourists travelling to the area.

For a greater understanding of the location please review the following link: Google Street View