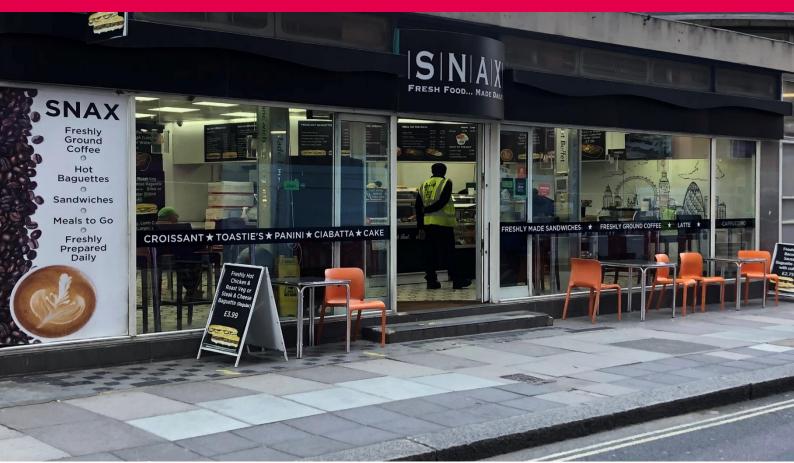

## Description

The premises is arranged over ground floor with a small mezzanine for plant space. The premises also benefits from external seating at the front for approximately 8 tables.

The approximate gross internal areas are as follows;

# 1A BROADWAY, WESTMINSTER, SW1 \* TO LET FULLY FITTED CAFÉ \*1,200 SQ FT EXTERNAL SEATING AVAILABLE