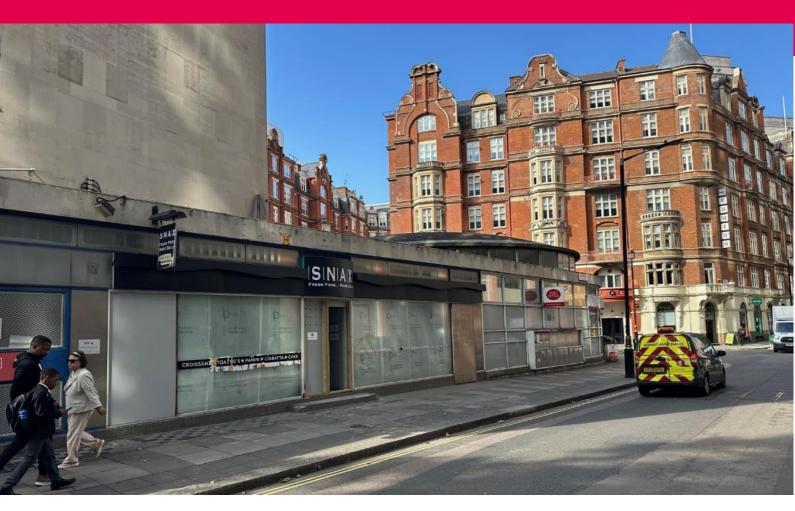

### **Description**

The premises has just been stripped back to shell and core and arranged over ground floor with a small mezzanine for storage. The old extract seems to be kept in place. The premises also benefits from external seating at the front for approximately 8 tables.