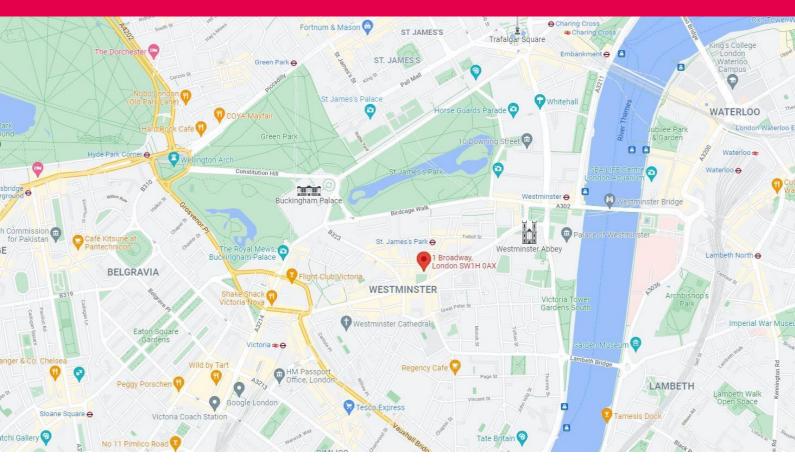

#### Location

The premises are located on Broadway in the heart of Westminster, St James Park underground station is about 1 min walk away. The area is a popular location for grab- and-go and convenience food retail. The area also has a good delivery catchment with both the offices and residences of Victoria, Pimlico, Belgravia and Vauxhall a short distance away. St James' Park also provides a regular stream of tourists travelling to the area.