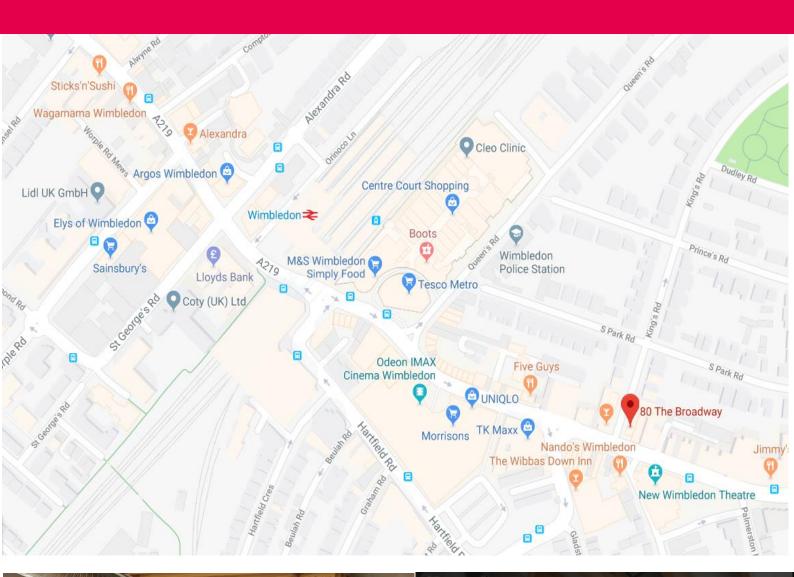

#### Location

The premises are located on Wimbledon Broadway, which is one of the main retail and leisure pitches in the area. The restaurant is opposite The New Wimbledon Theatre and close to the Centre Court Shopping Centre, Odeon Cinemas and Wimbledon Underground and Overground Stations. Local operators include Five Guys, Nandos, GBK, Dirty Burger, Pizza Express and numerous other independent and corporate operators, as well as a number of retailers. For a better understanding of the location please review Google Street View