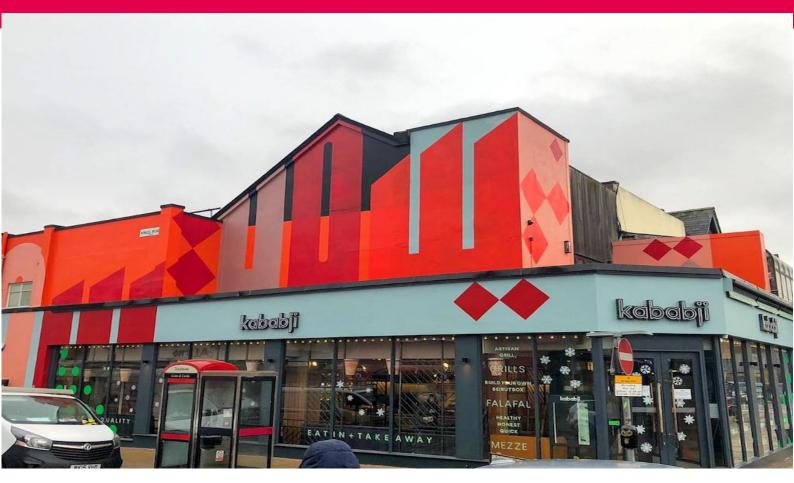

#### Description

The premises occupy the whole building of an attractive corner unit on the junction of The Broadway and King's Road. The ground floor provides a fitted bar and kitchen with approximately 70 covers. The first-floor benefits from storage areas, staff rooms, toilet facilities, a further dining area and an attractive terrace for up to 50 covers. We understand the gross approximate internal areas to be as follows:

## ATTRACTIVE CORNER RESTAURANT WITH EXTERNAL TERRACE