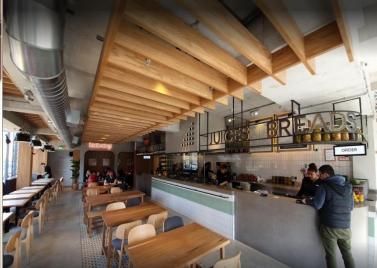

#### Description

The premises occupy the whole building of an attractive corner unit on the junction of The Broadway and King's Road. The ground floor provides a fitted bar and kitchen with approximately 70 covers. The first-floor benefits from storage areas, staff rooms, toilet facilities, a further dining area and an attractive terrace for up to 50 covers. We understand the gross approximate internal areas to be as follows: