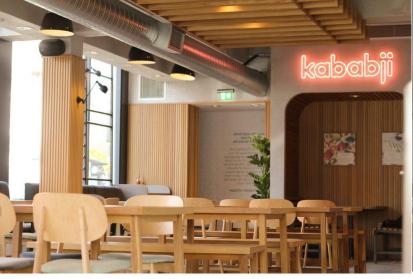

#### Description

The premises occupy the whole building of an attractive corner unit on the junction of The Broadway and King's Road. The ground floor provides a fitted bar and kitchen with approximately 70 covers. The first-floor benefits from storage areas, staff rooms, toilet facilities, a further dining area and an attractive terrace for up to 50 covers. We understand the gross approximate internal areas to be as follows: