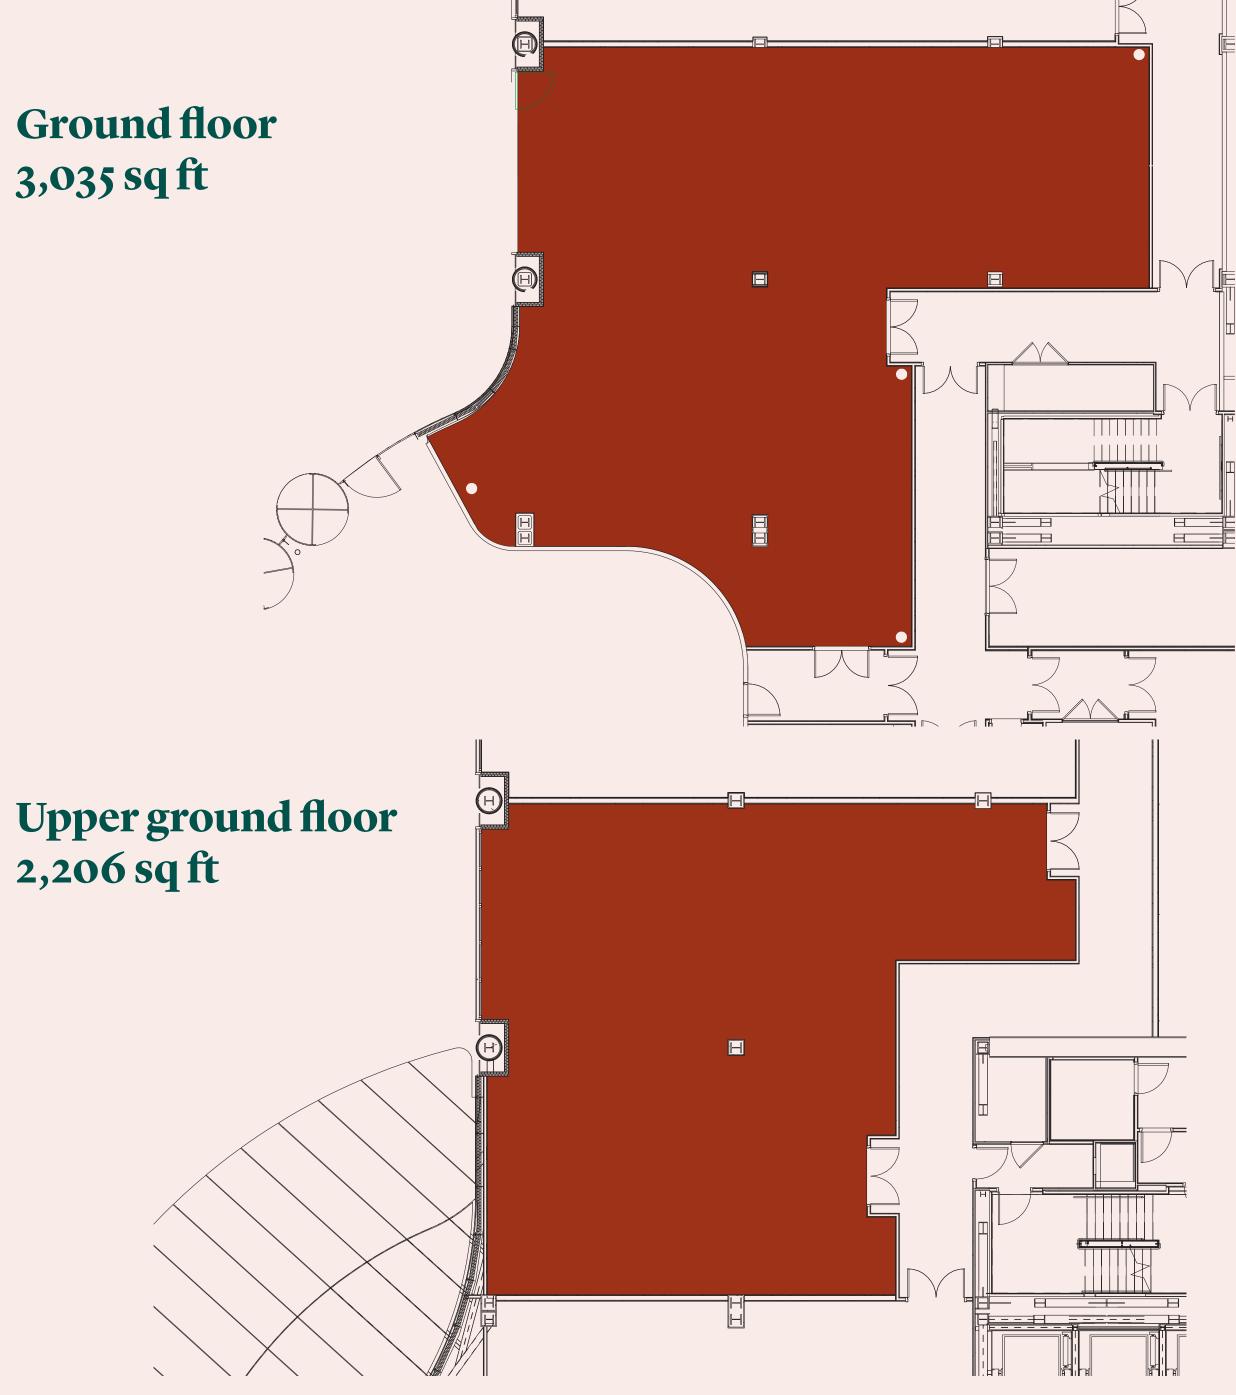

with F&B



### **Average Trip Values:**

**Executive Wealth** 

£63.83

25% Higher Disposable Incomes than average

City Sophisticates

£53.28

1.4x more likely to enjoy Eating Out

Career Climbers

£54.40

1.8x more likely to Visit Premium Pub

62%
of campus workers
engage with the
campus' F&B weekly





## 60+ brands at Broadgate

**EVERYMAN** 

**GAUCHO** 

REBEL



FRANCO



SPACE NC APOTHECARY LONDON

L'OCCITANE EN PROVENCE GRIND



REISS



techexpress











YOLK





JOHN REED FITNESS

















7 RETAIL SPACE











### 100 Liverpool Street

has 420,000 sq ft of office space fully let to



SMBC Milbank BMO







90,000 sq ft of retail and restaurant space



View from unit 5 to the new office entrance for 1 Broadgate

# 100 Liverpool Street Unit 5 Floorplans







# Broadgate retail offer is constantly evolving

New brands coming soon



HACKETT





The Daisy Green collection was born at Broadgate. We spotted an opportunity and British Land fully supported us in making it happen, allowing our business to grow with our very first official café – Beany Green.

**Prue Freeman** 





### Contact



### **ALICE KEOWN**

M 07469 852 143 alice.keown@britishland.com



### DAVID BANNISTER

M 07974 756 759 david.bannister@savills.com

### LAURIE STOKES

M 07834 992 340 laurie.stokes@savills.com



### **ABBEY ROUKE**

M 07495 894 155 arooke@dcl.co.uk

### LOUIE GAZDAR

M 07908 119 441 lgazdar@dcl.co.uk