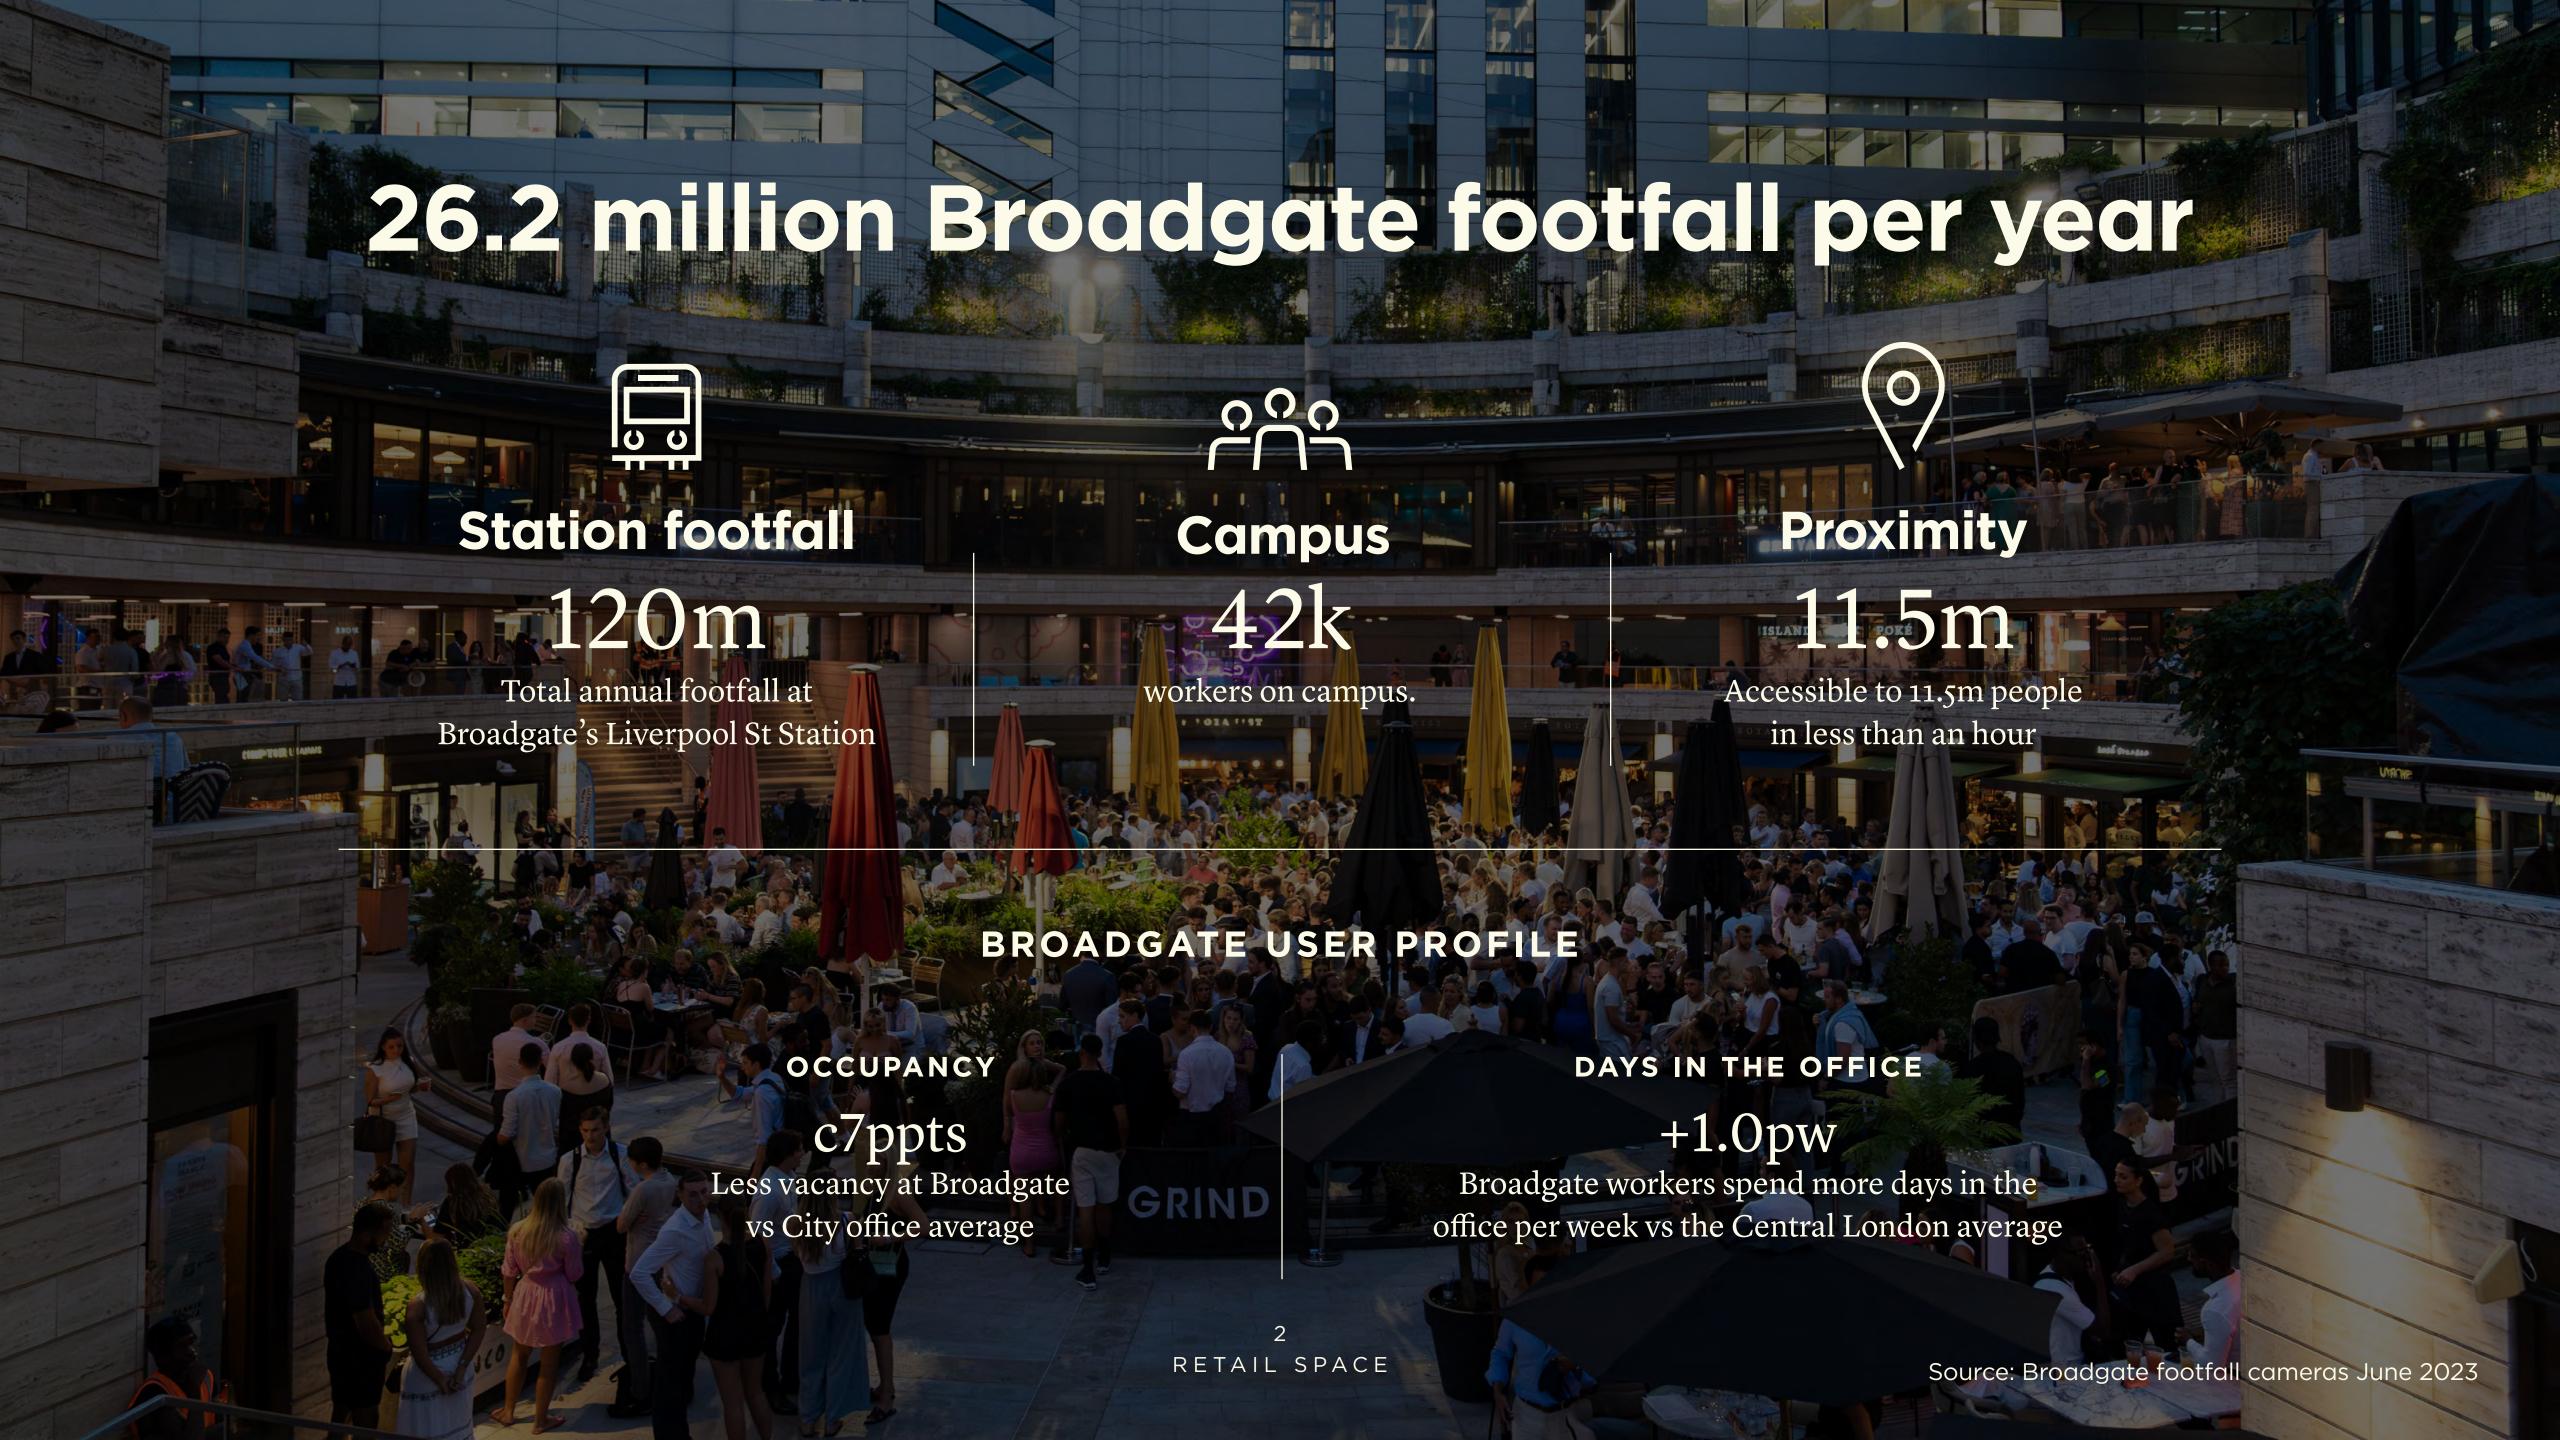

### 11.5M visitors can reach Broadgate in under 1 hour

From platform to store front in as little as 100 steps

- Above Liverpool Street, one of London's busiest and best located stations.
- The primary station serving the City of London with direct access to 3 airports, 5 underground lines, and the National Rail network.
- Accessible to 11.5m people in less than an hour.
- Liverpool Street to Bond Street, the heart of the West End, in 8 minutes.
- Elizabeth line (Crossrail) opened in 2022 transforming central London connectivity.

### Broadgate footfall up c15% YoY, having stabilized post-Covid

Footfall on Campus is +20% in the 12 months since the Elizabeth Line opened

LFL Campus sales are +11% in the 12 months since the Elizabeth Line opened

Footfall across the campus for Q3 2023 55% higher than Q4 2021