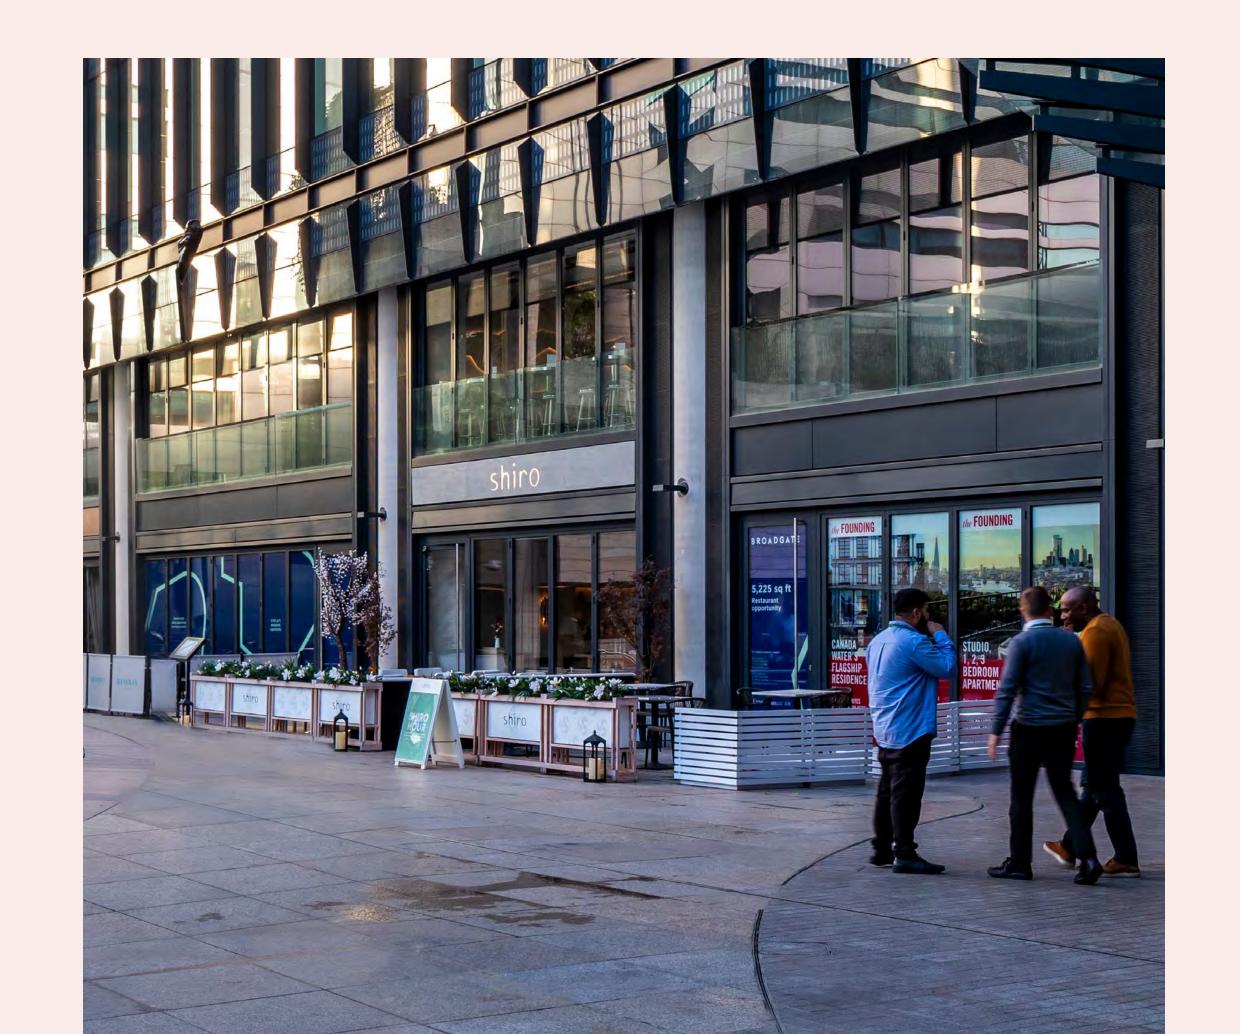

### 100 Liverpool Street

has 420,000 sq ft of office space fully let to

SMBC Milbank BMO

90,000 sq ft of retail and restaurant space

View from unit 5 to the new office entrance for 1 Broadgate

# 100 Liverpool Street Unit 5 Floorplans