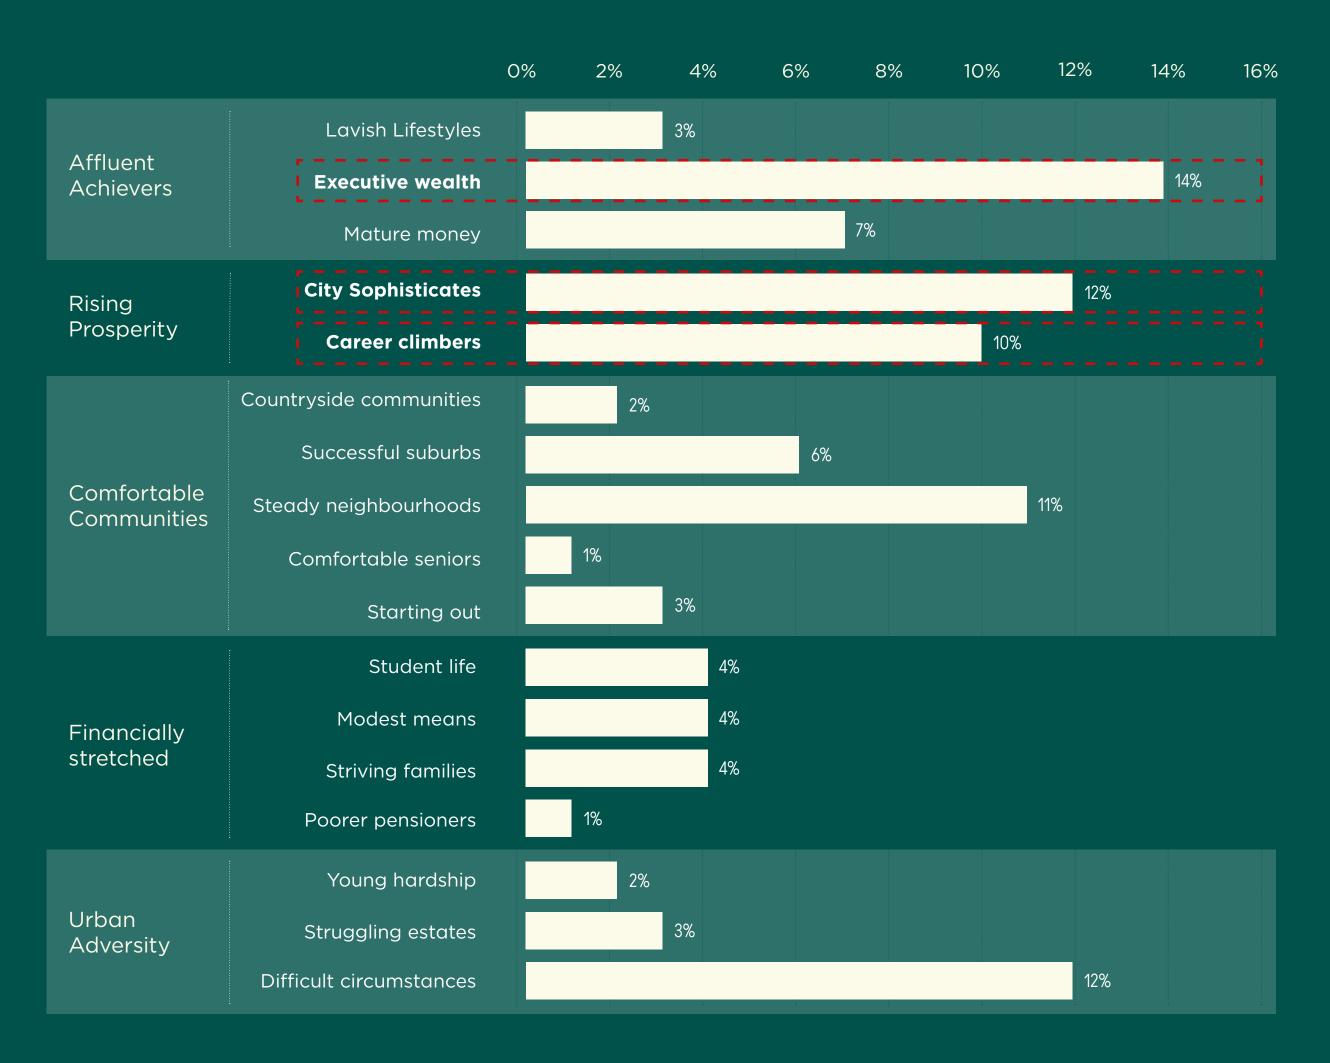

### **Average Trip Values:**

**Executive Wealth** 

£63.83

25% Higher Disposable Incomes than average

City Sophisticates

£53.28

1.4x more likely to enjoy Eating Out

Career Climbers

£54.40

1.8x more likely to Visit Premium Pub

62%
of campus workers
engage with the
campus' F&B weekly