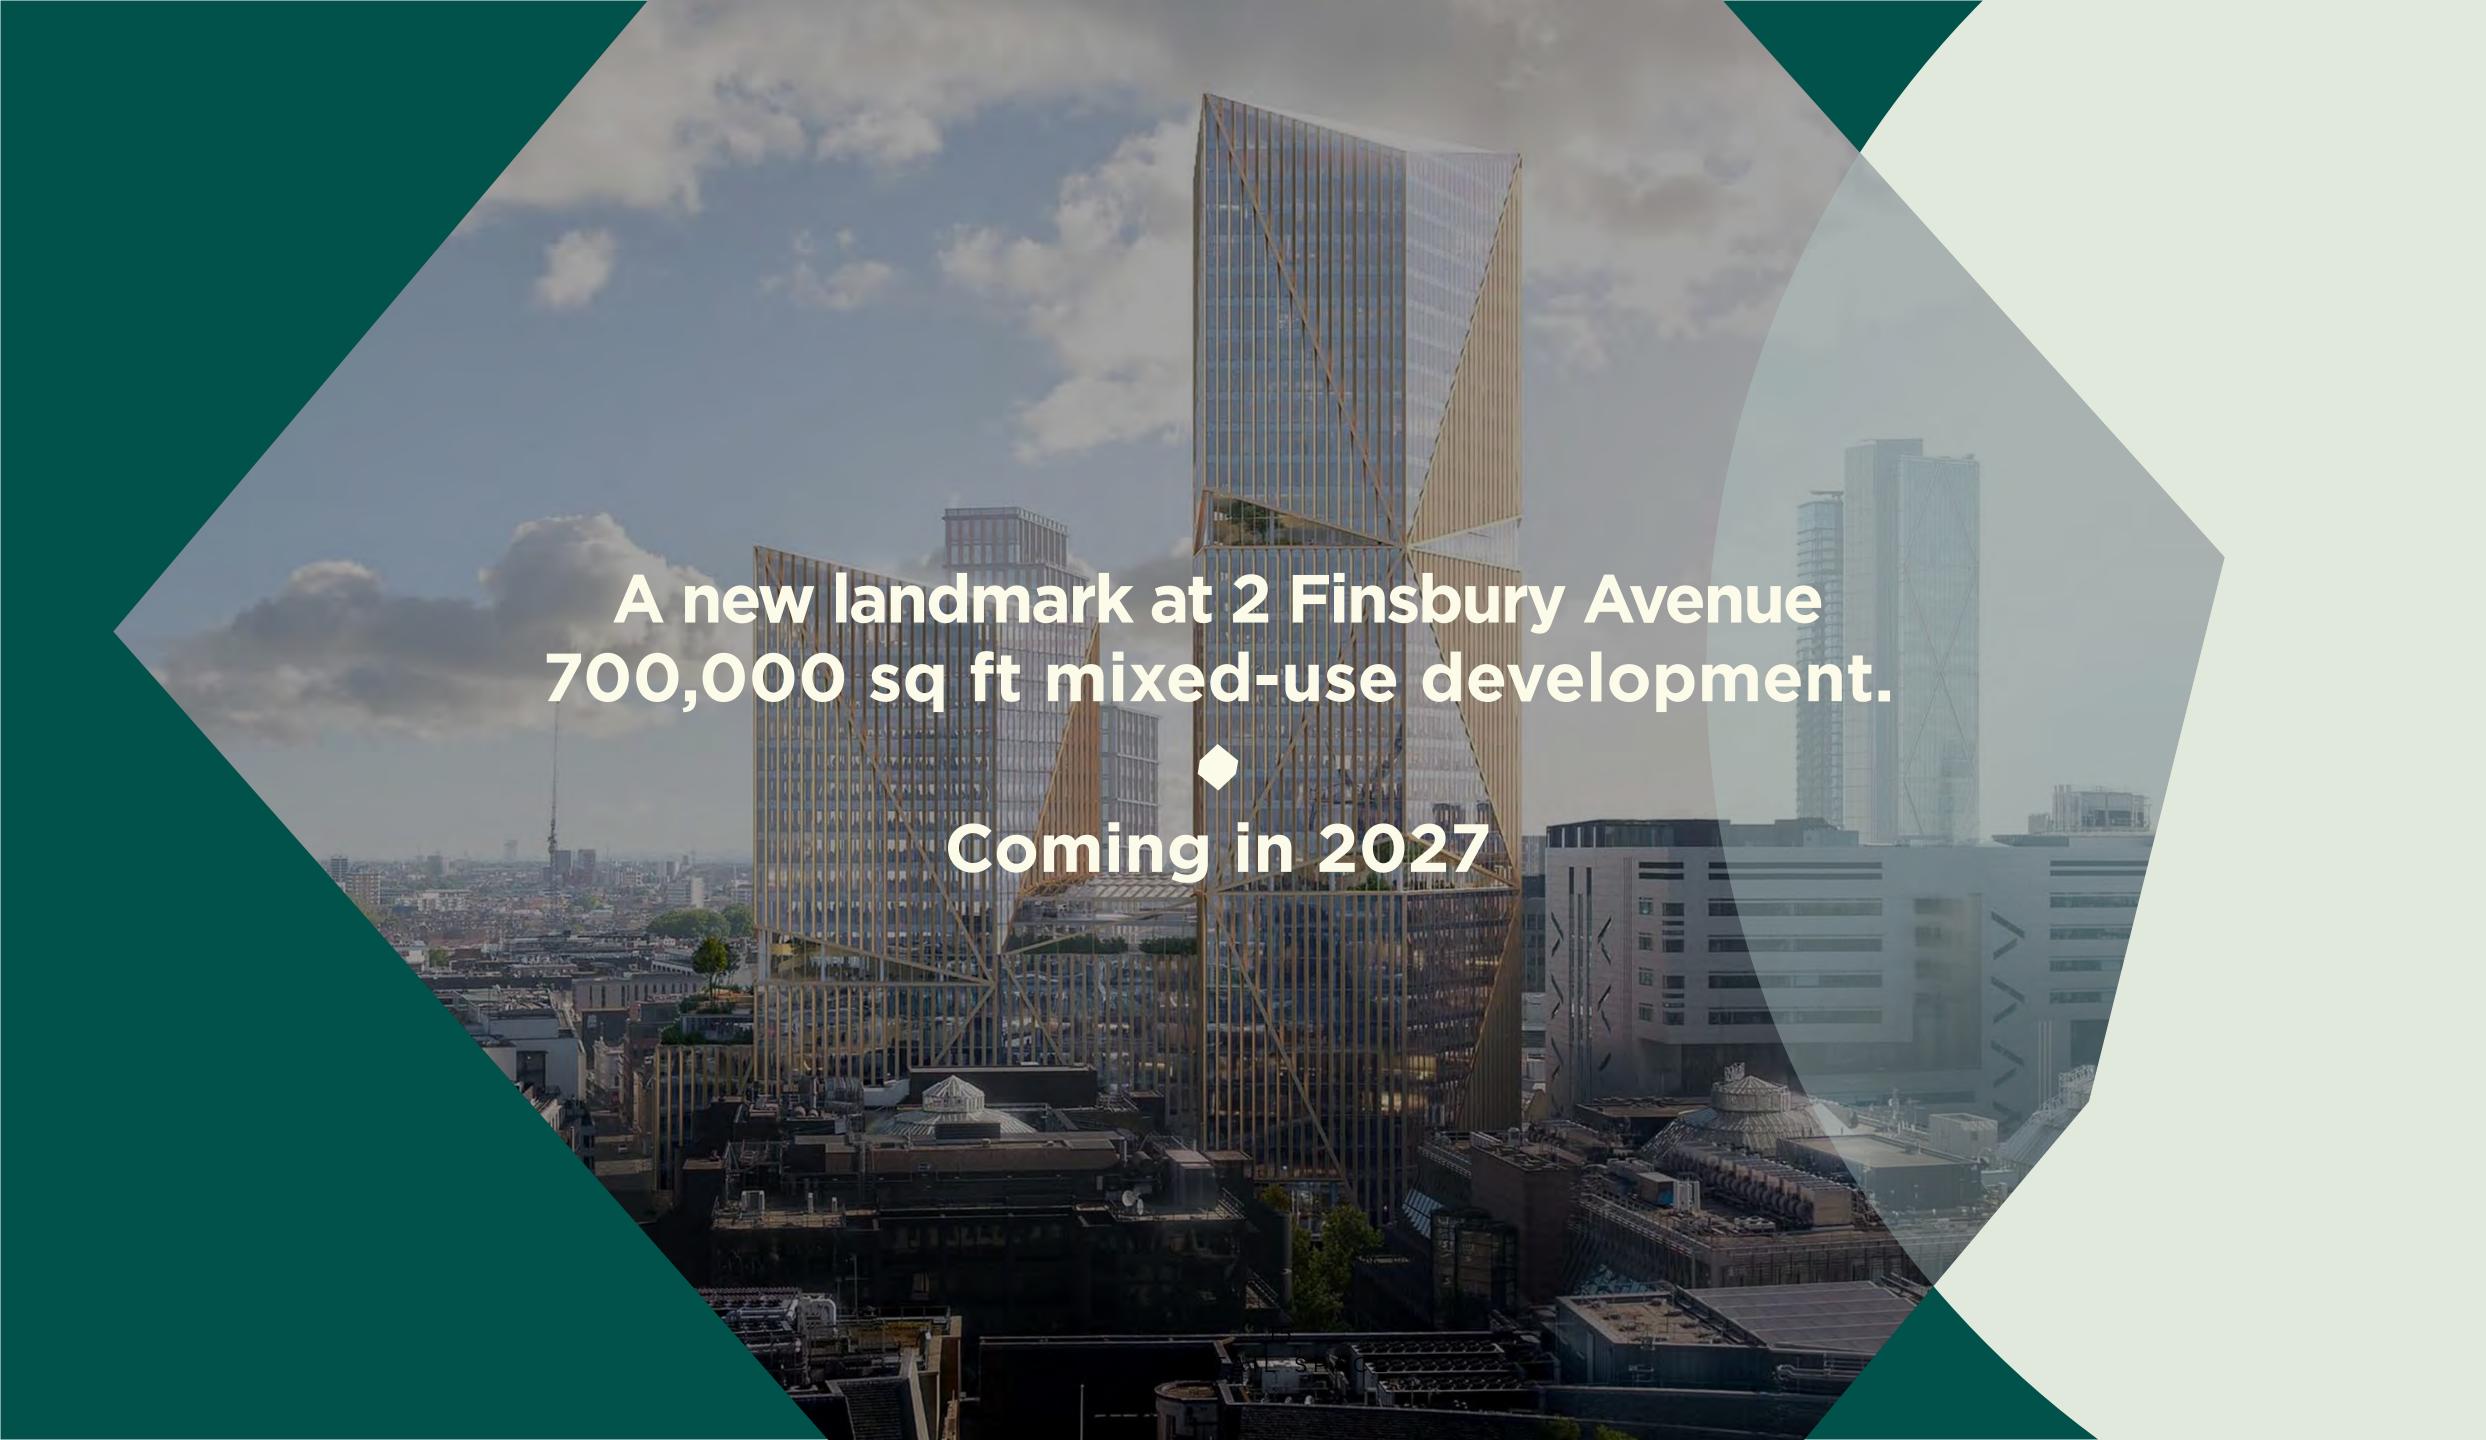

### 100 Liverpool Street

has 420,000 sq ft of office space fully let to

SMBC Milbank BMO

90,000 sq ft of retail and restaurant space

View from unit 5 to the new office entrance for 1 Broadgate