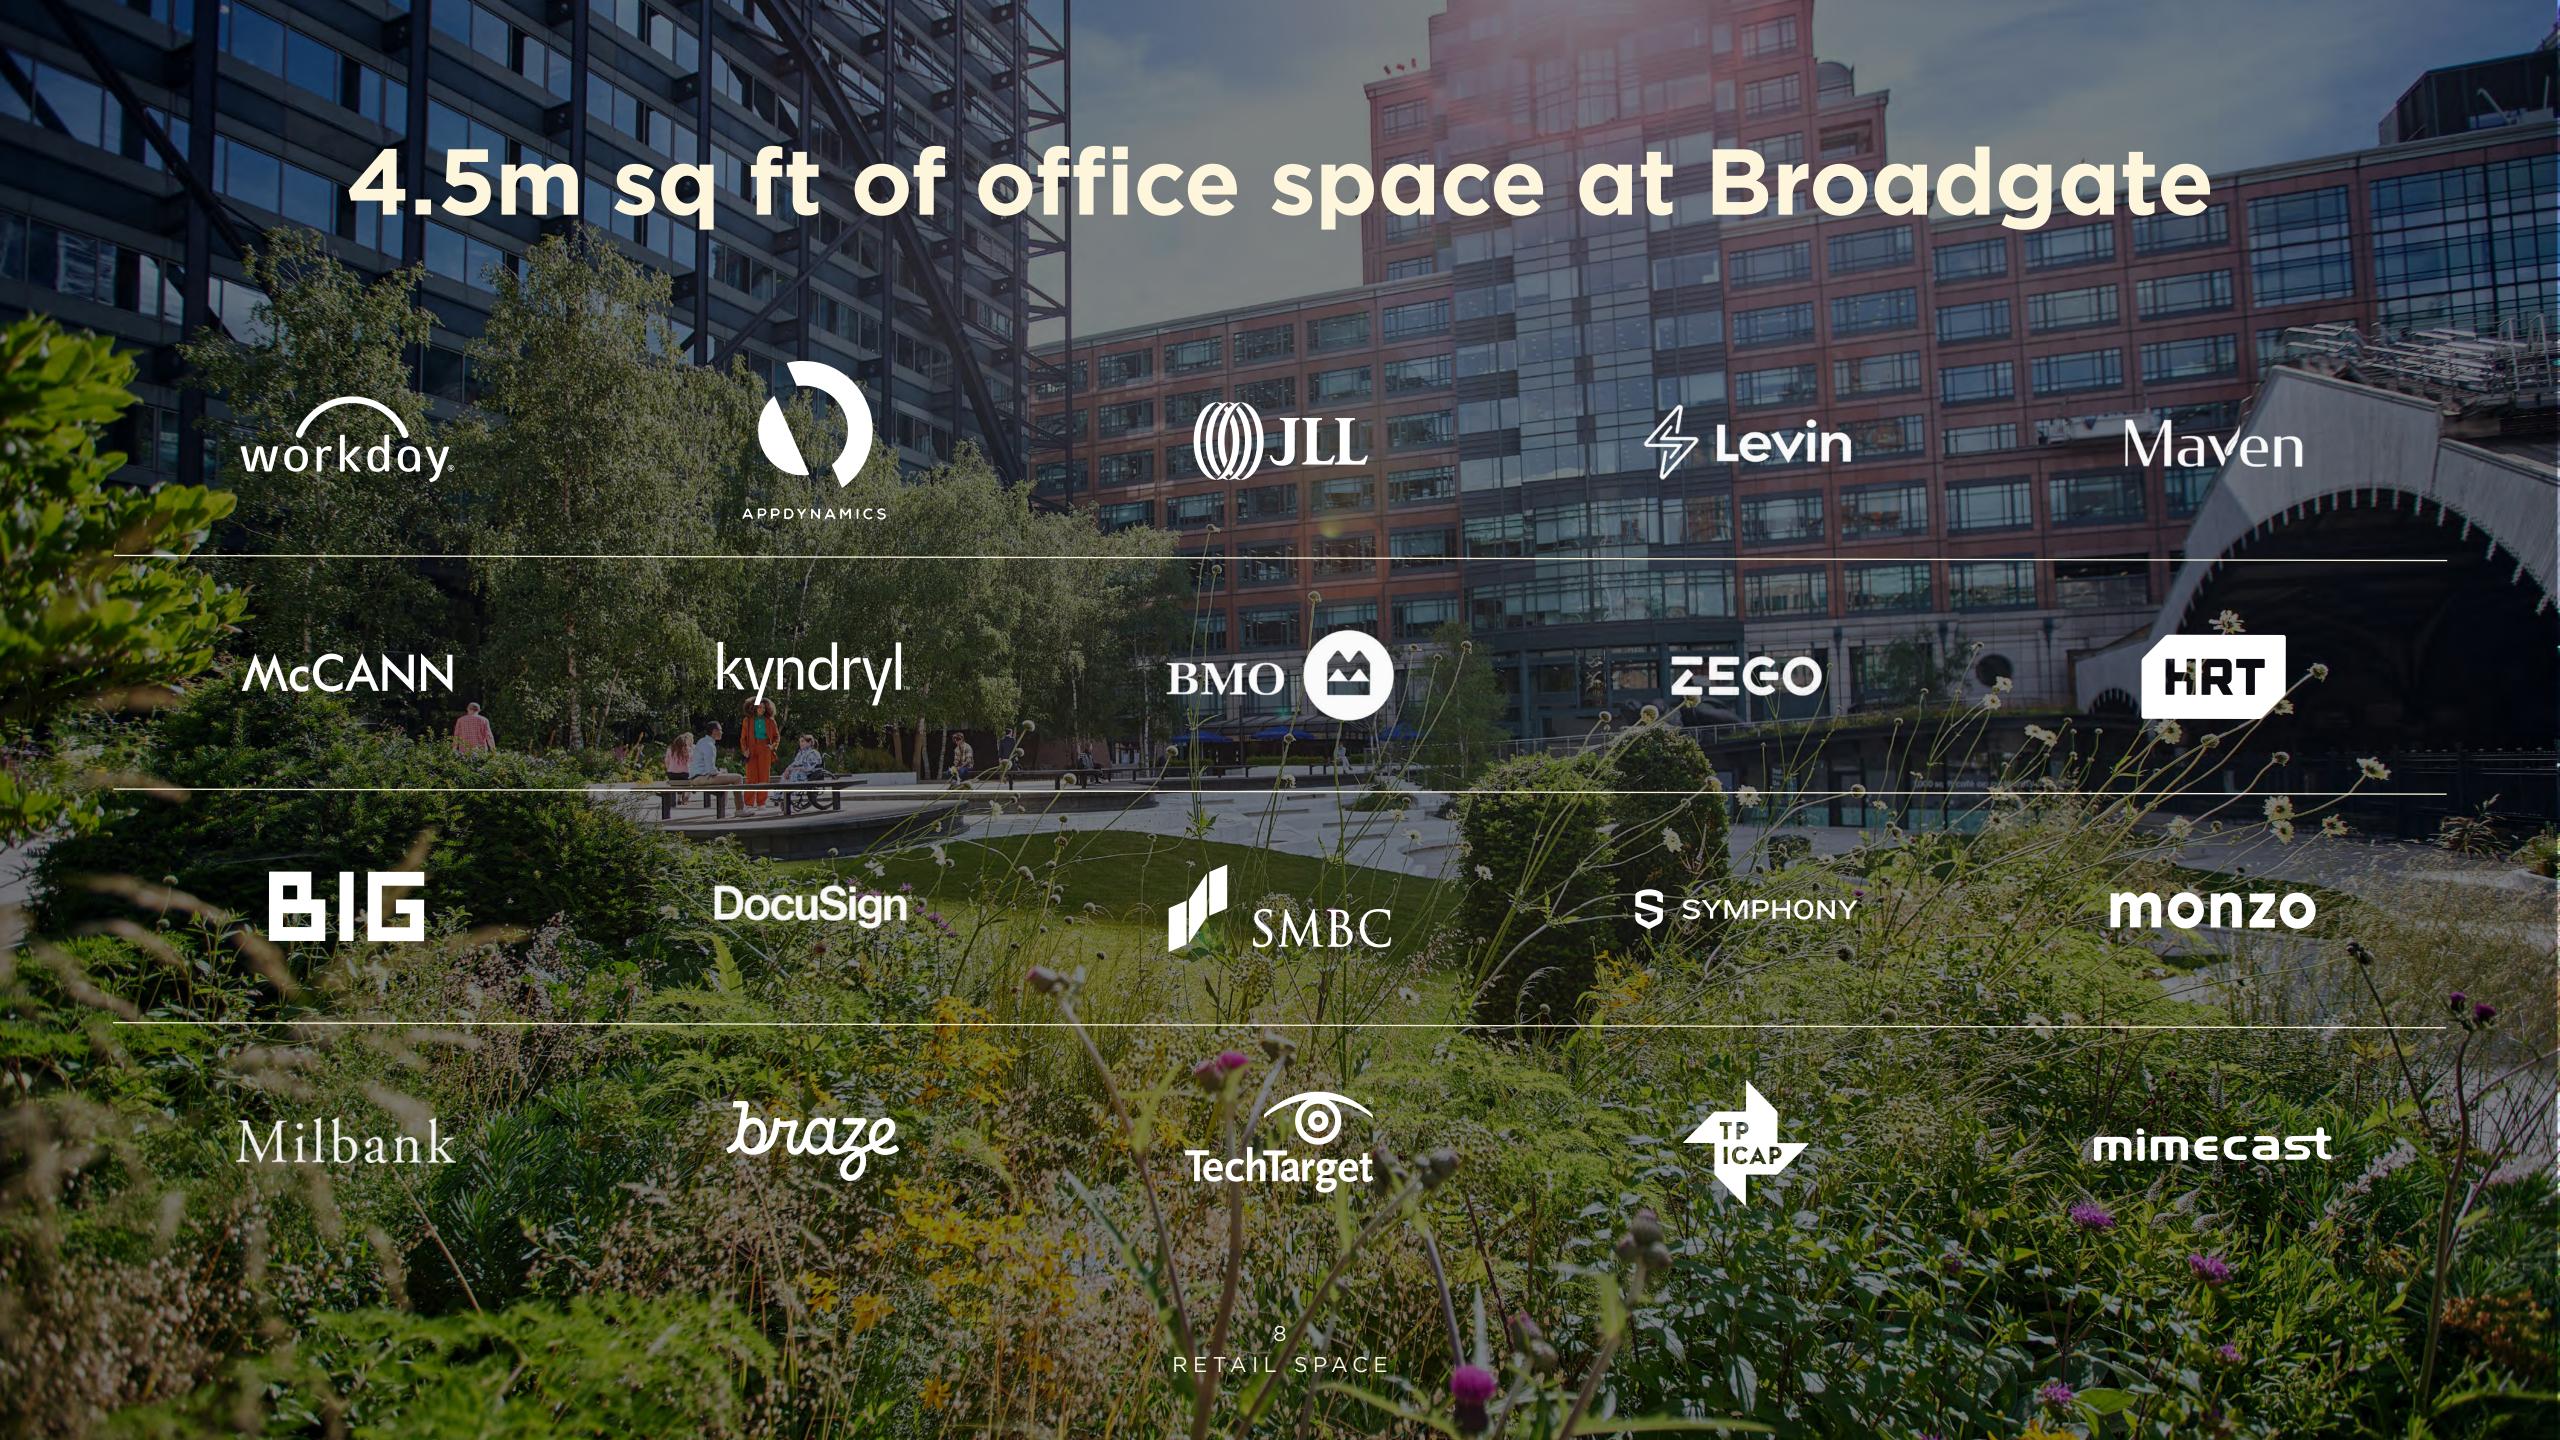

### 100 Liverpool Street

has 420,000 sq ft of office space fully let to

SMBC Milbank BMO

90,000 sq ft of retail and restaurant space

View from unit 5 to the new office entrance for 1 Broadgate