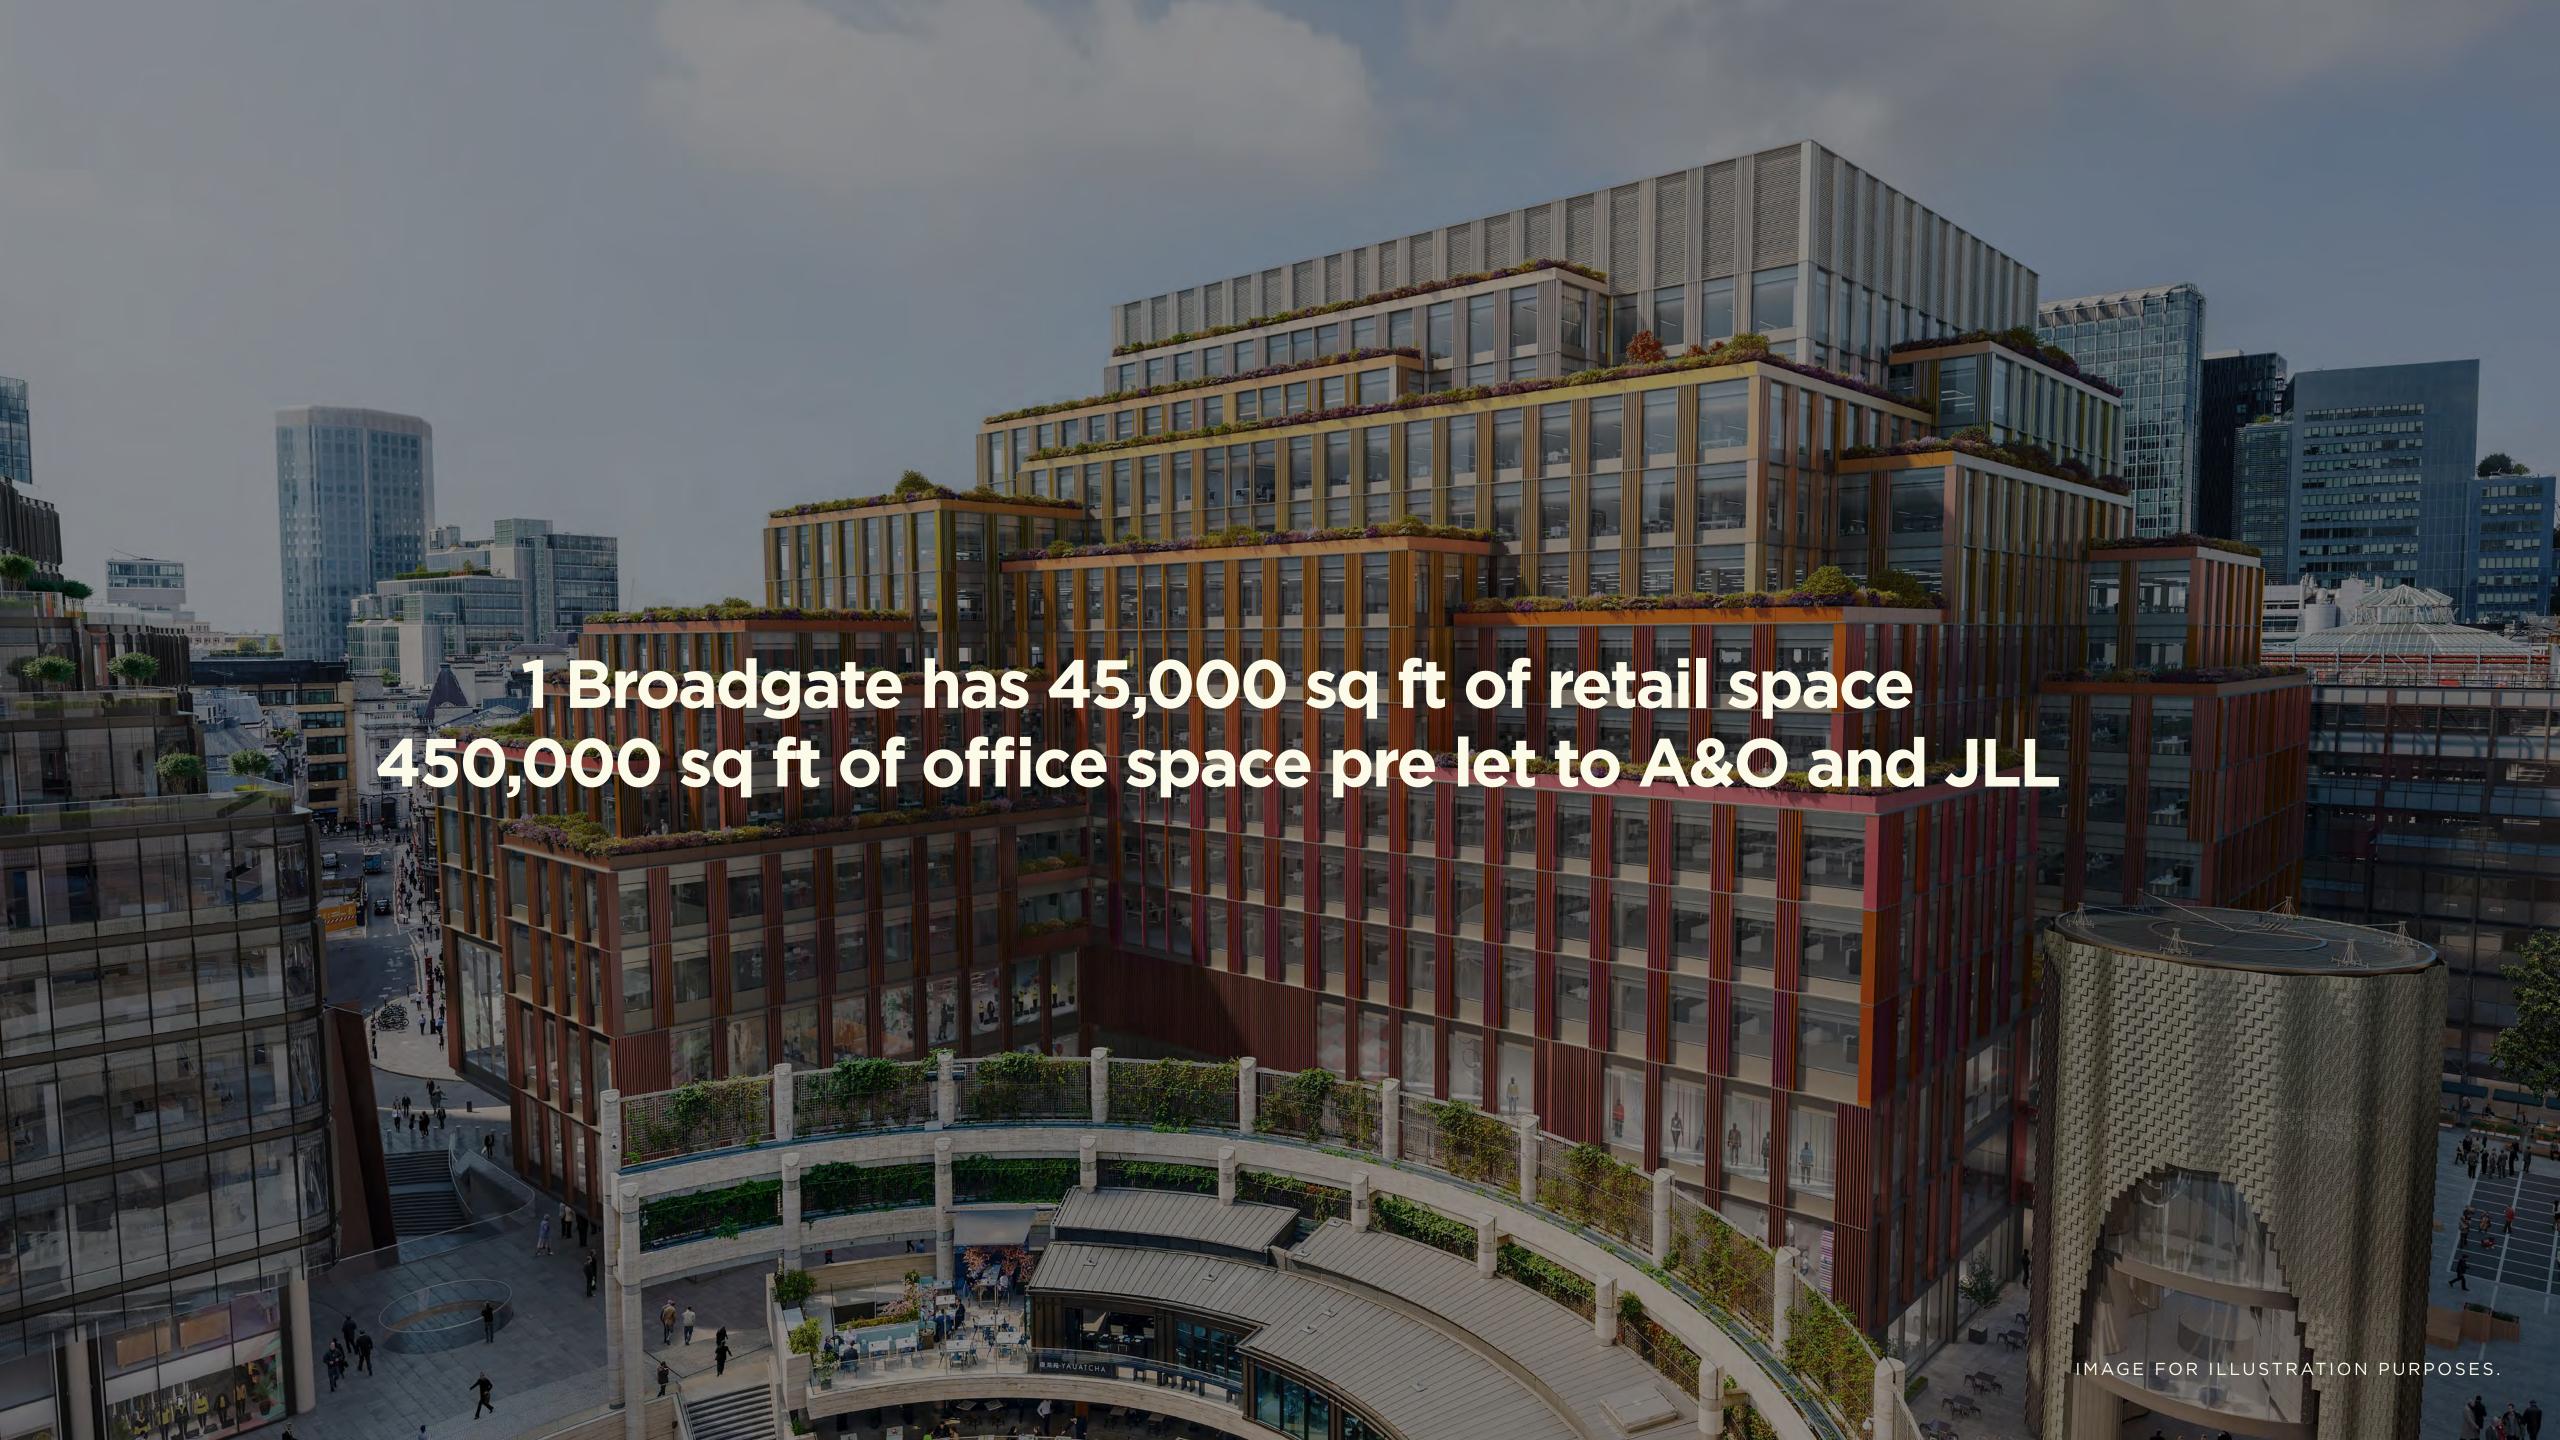

### 100 Liverpool Street

has 420,000 sq ft of office space fully let to

SMBC Milbank BMO

90,000 sq ft of retail and restaurant space

View from unit 5 to the new office entrance for 1 Broadgate