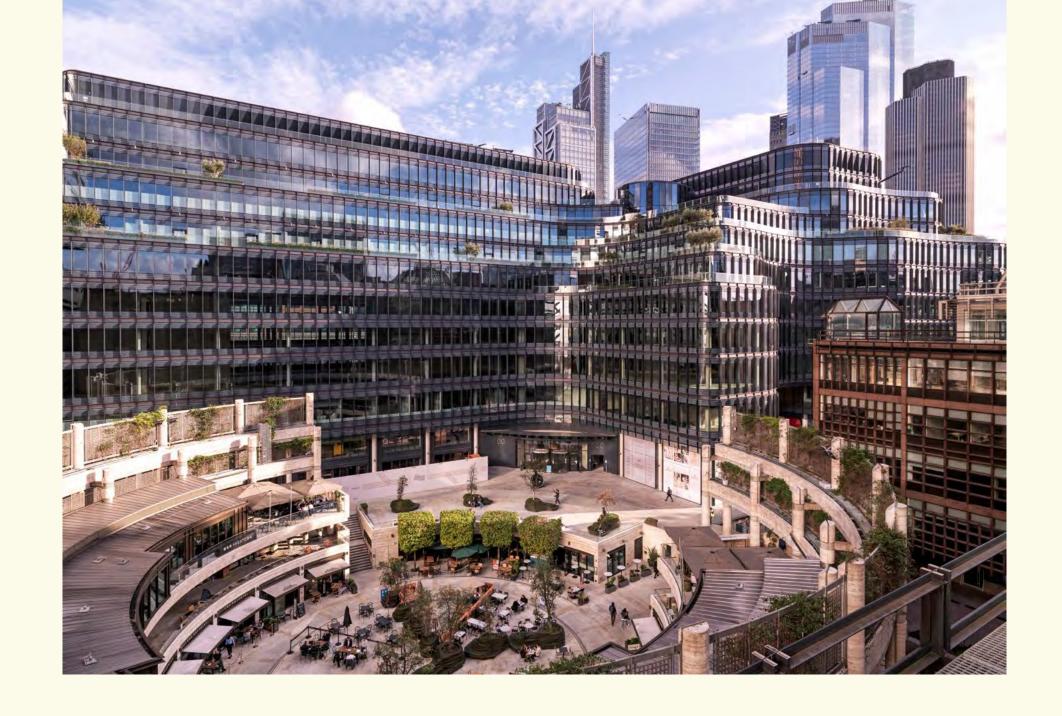

### 100 Liverpool Street

has 420,000 sq ft of office space fully let to

SMBC Milbank BMO

90,000 sq ft of retail and restaurant space

View from unit 5 to the new office entrance for 1 Broadgate