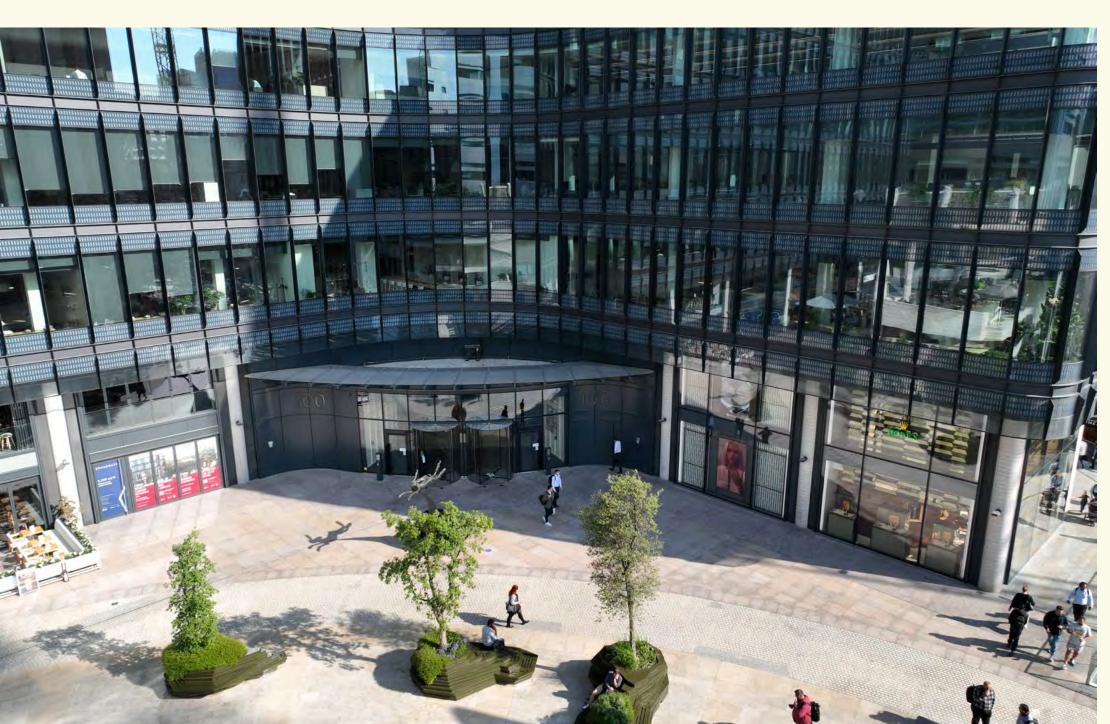

### 100 Liverpool Street

has 420,000 sq ft of office space fully let to

SMBC Milbank BMO

90,000 sq ft of retail and restaurant space

View from unit 5 to the new office entrance for 1 Broadgate