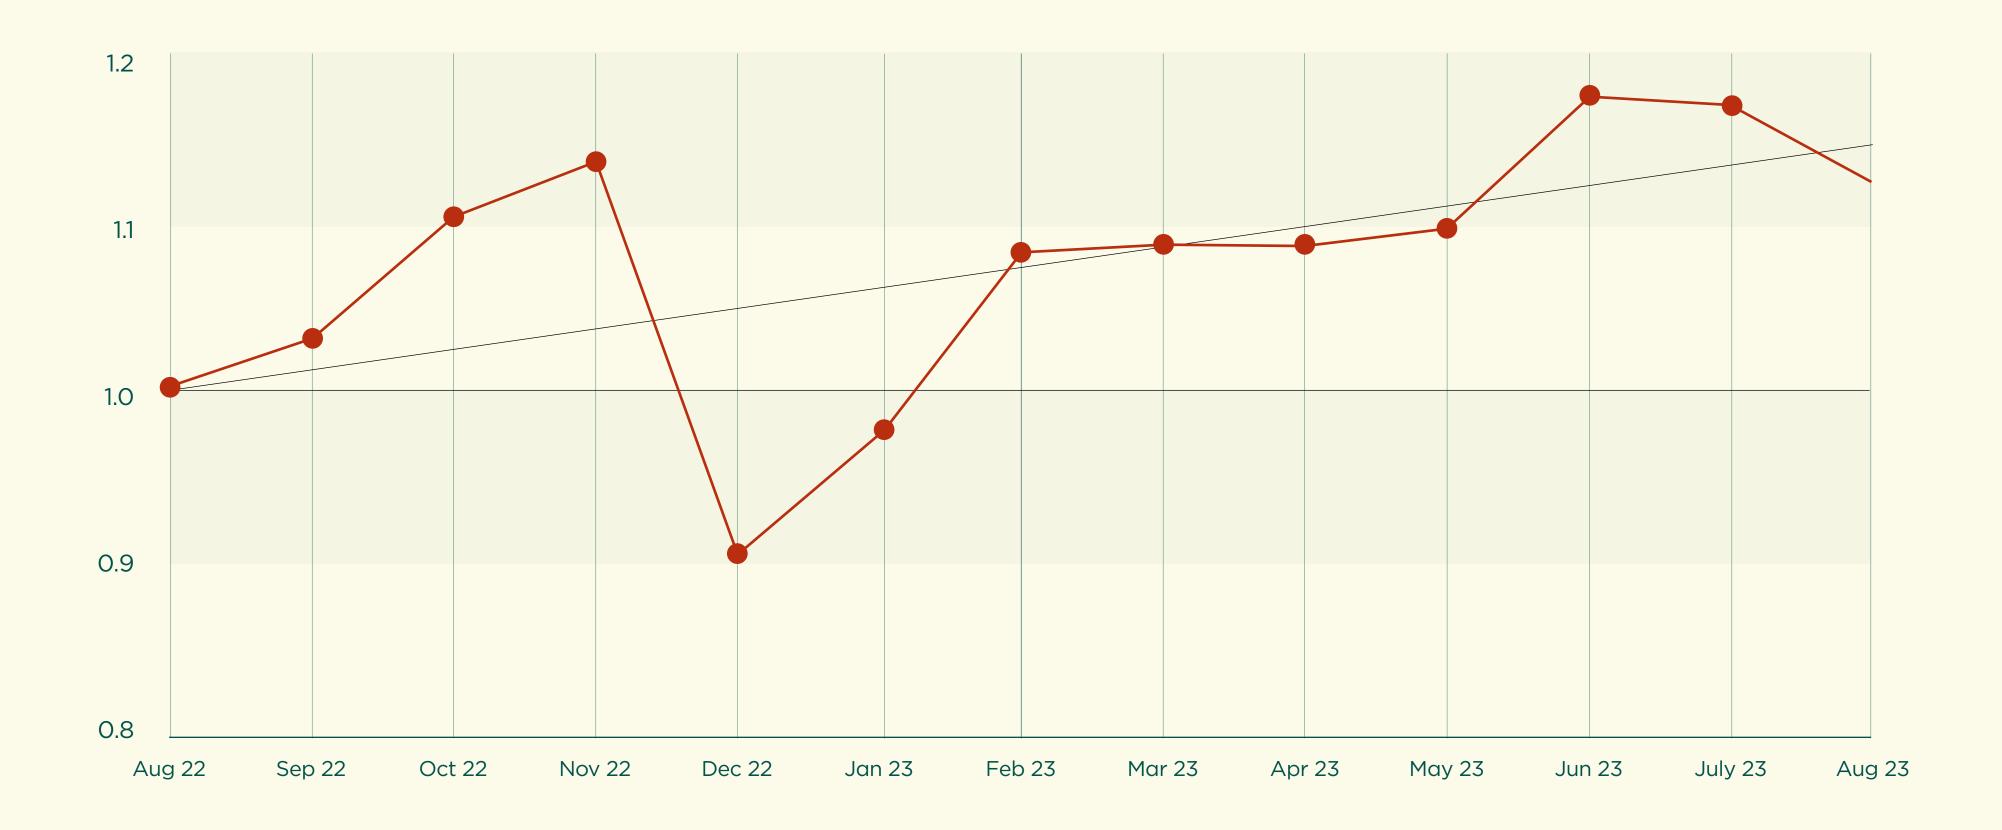

### Broadgate footfall up c15% YoY, having stabilized post-Covid

Footfall on Campus is +20% in the 12 months since the Elizabeth Line opened

LFL Campus sales are +11% in the 12 months since the Elizabeth Line opened

Footfall across the campus for Q3 2023 55% higher than Q4 2021