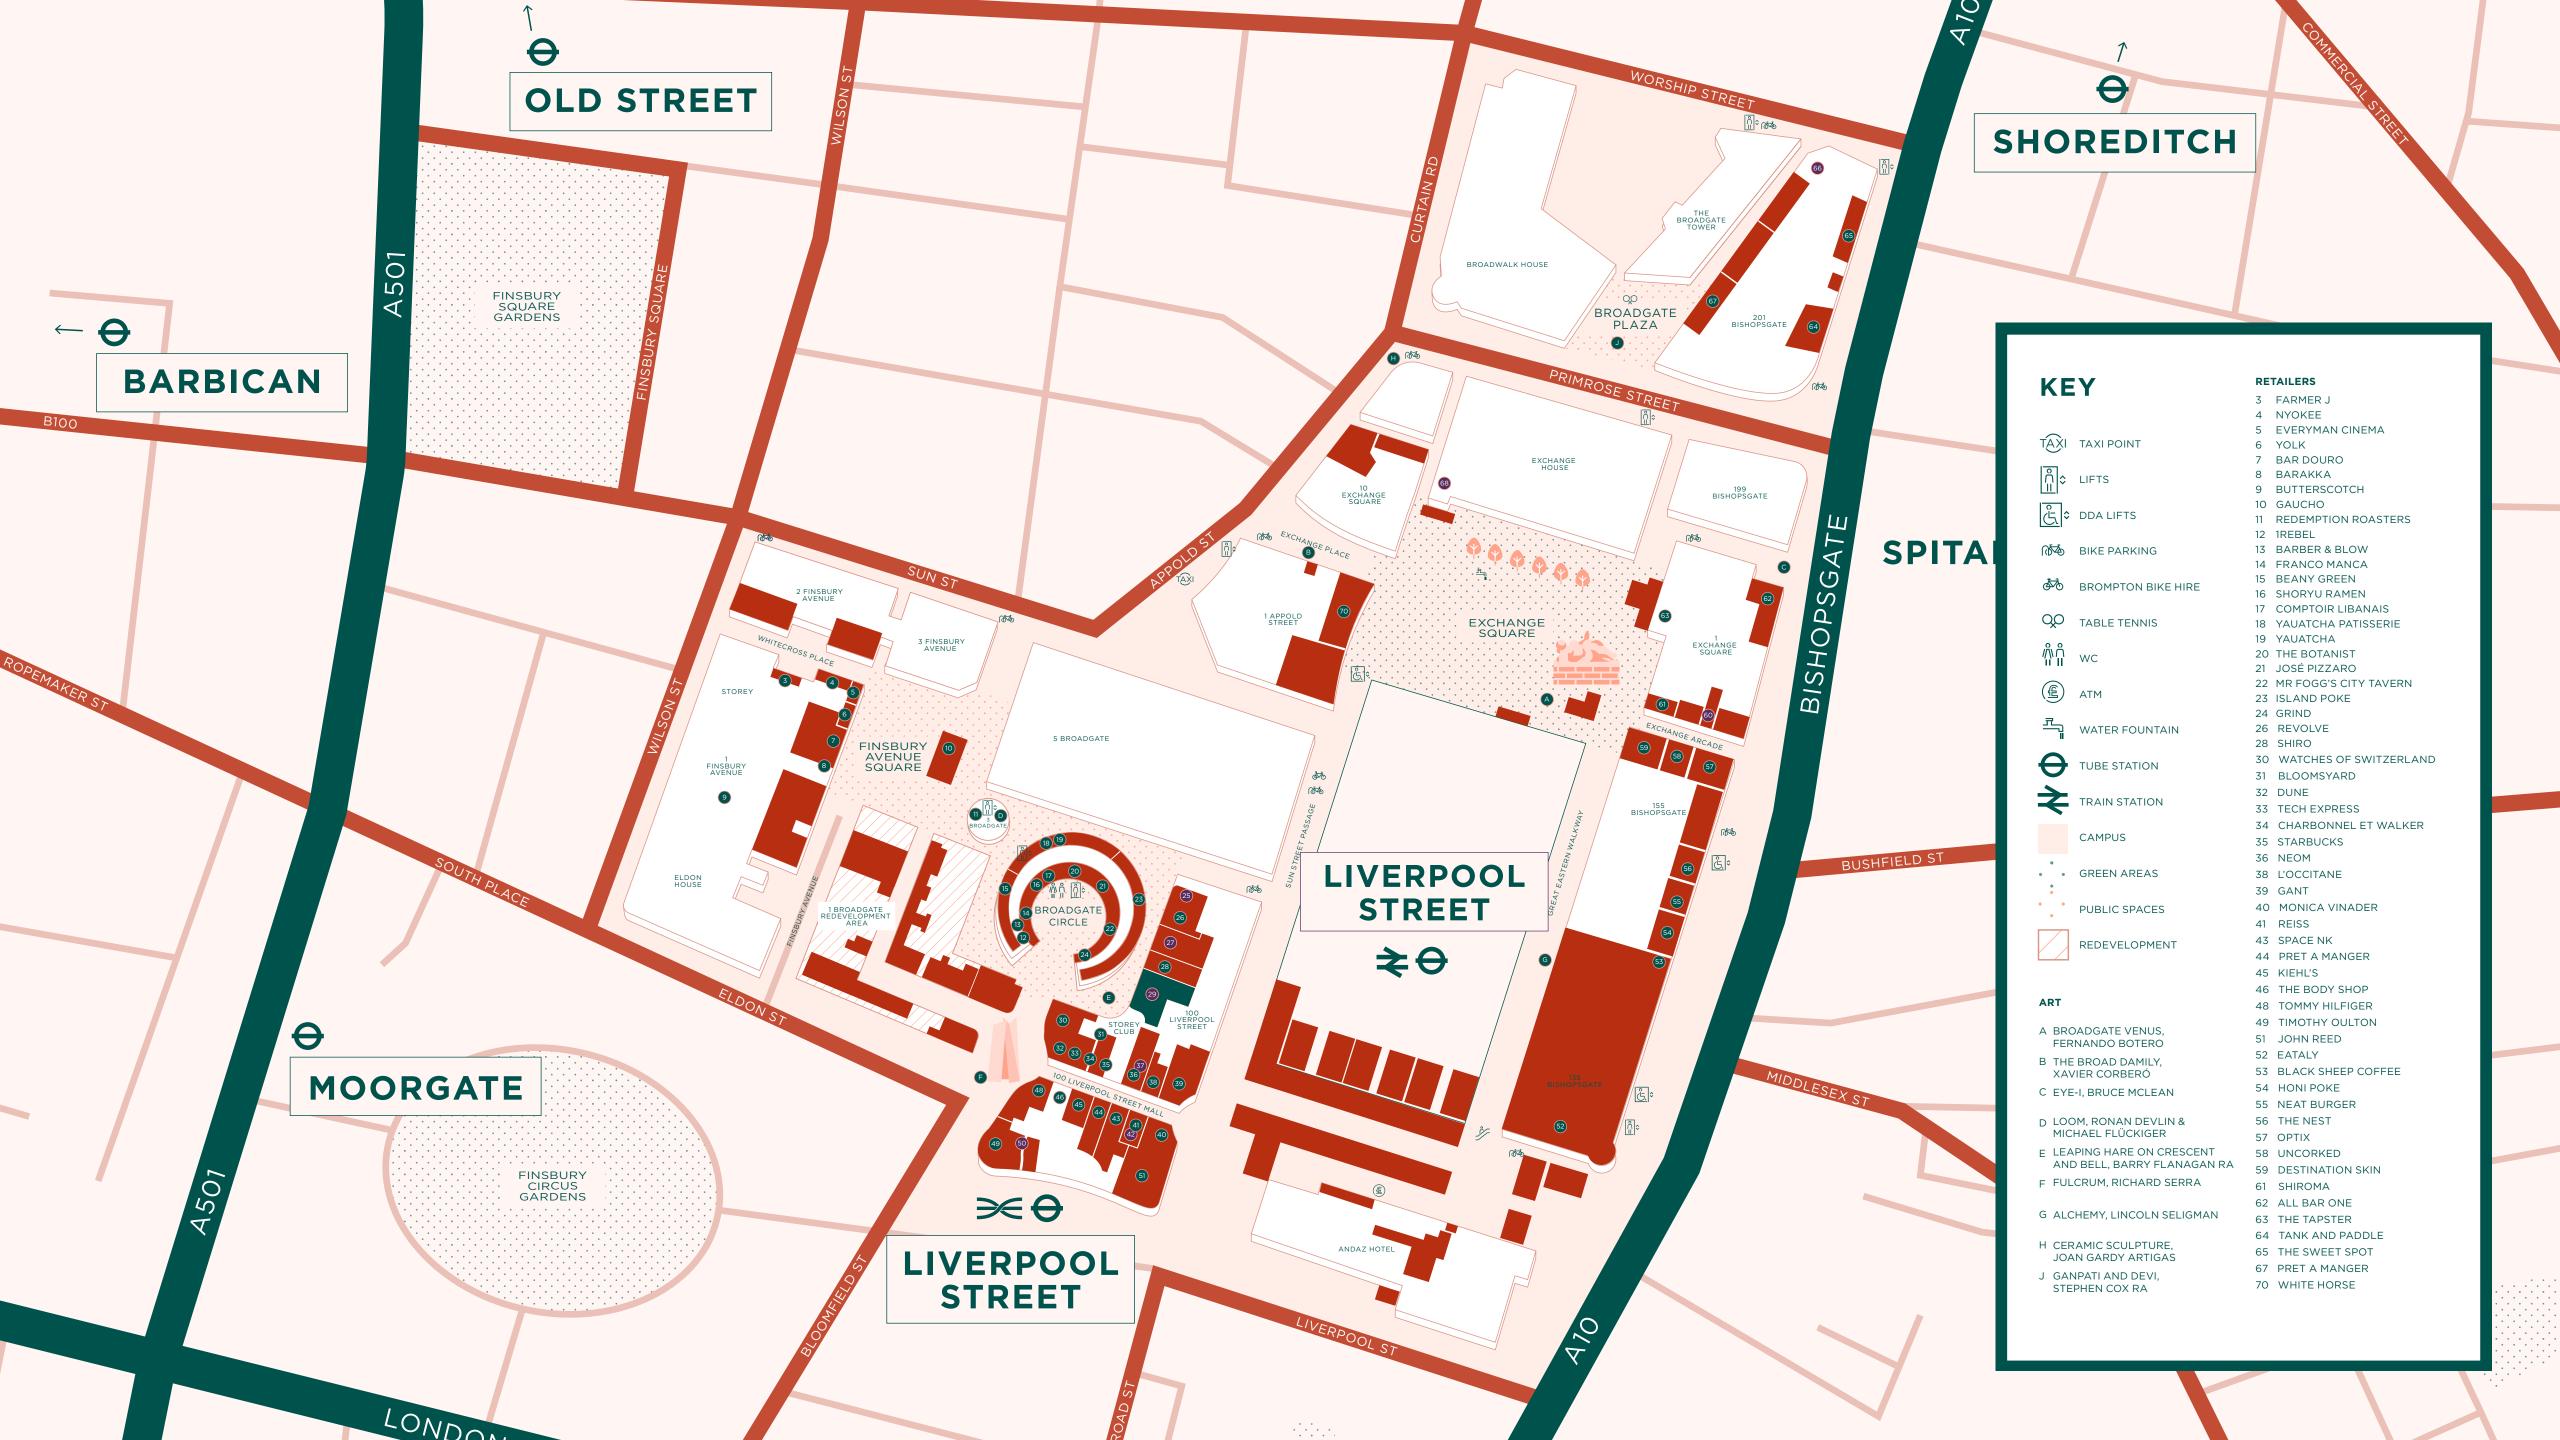

### 11.5M visitors can reach Broadgate in under 1 hour

From platform to store front in as little as 100 steps

- Above Liverpool Street, one of London's busiest and best located stations.
- The primary station serving the City of London with direct access to 3 airports, 5 underground lines, and the National Rail network.
- Accessible to 11.5m people in less than an hour.
- Liverpool Street to Bond Street, the heart of the West End, in 8 minutes.
- Elizabeth line (Crossrail) opened in 2022 transforming central London connectivity.

## 60+ brands at Broadgate

**EVERYMAN** 

**GAUCHO** 

REBEL

FRANCO

SPACE NC APOTHECARY LONDON

L'OCCITANE EN PROVENCE GRIND

REISS

techexpress

YOLK

JOHN REED FITNESS

7 RETAIL SPACE