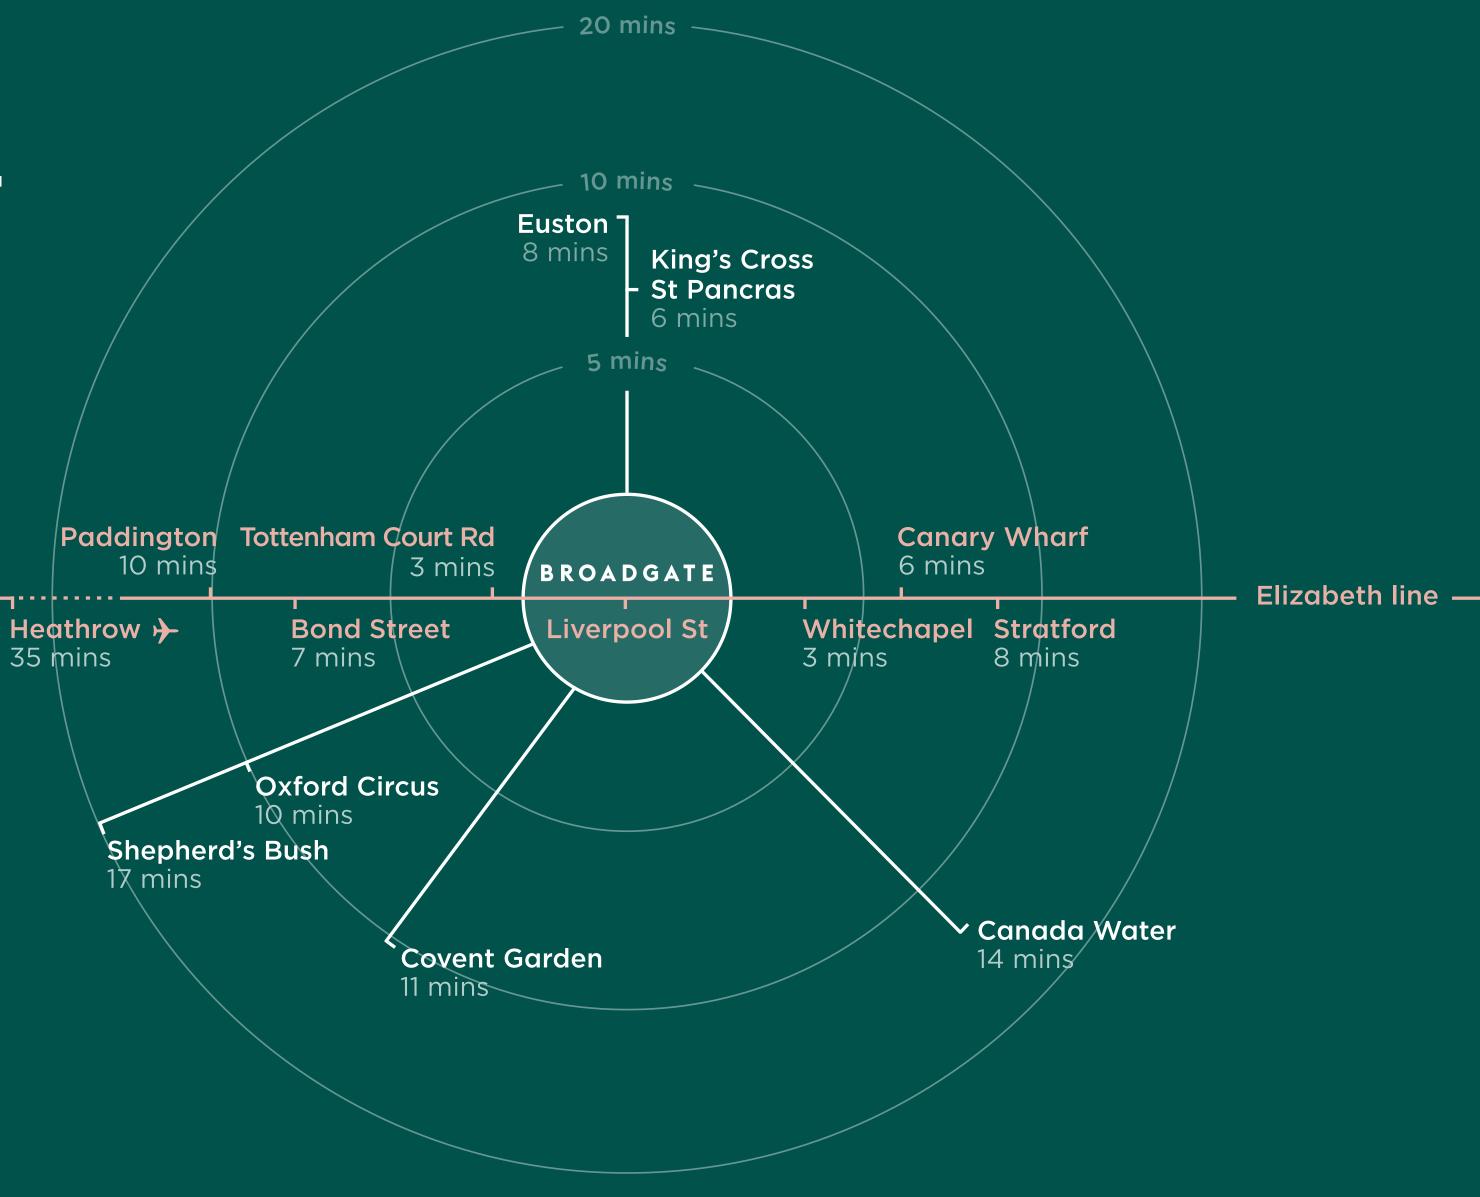

### 11.5M visitors can reach Broadgate in under 1 hour

From platform to store front in as little as 100 steps

- Above Liverpool Street, one of London's busiest and best located stations.
- The primary station serving the City of London with direct access to 3 airports, 5 underground lines, and the National Rail network.
- Accessible to 11.5m people in less than an hour.
- Liverpool Street to Bond Street, the heart of the West End, in 8 minutes.
- Elizabeth line (Crossrail) opened in 2022 transforming central London connectivity.