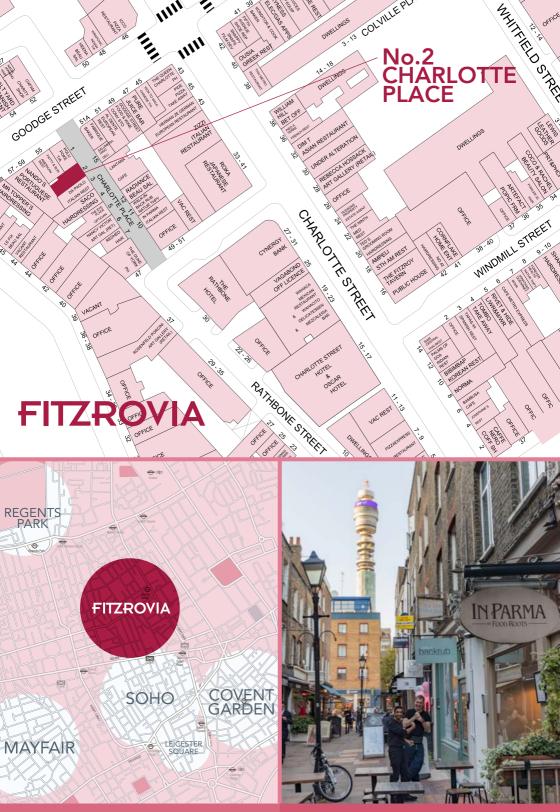

# No.2 CHARLOTTE PLACE

A1 food opportunity available in the heart of London's Fitzrovia, W1

This A1 unit is situated in a prime location on the pedestrianised Charlotte Place in the lively and dynamic area of Fitzrovia. The property is surrounded by a large number of independent coffee shops, retail, offices and restaurants such as Fabrique Bakery, Patty & Bun, Mr Fogg's House of Botanicals, Greyhound Café, Detox Kitchen, Salt Yard, Estée Lauder, Cubitts and Black Eyewear.

Fitzroy Place, Rathbone Square and Charlotte Street are in the immediate proximity to Charlotte Place, home to the *Charlotte Street Hotel*, *Rathbone Hotel*, *Circolo Popolare*, *Facebook*, *Digme*, *The Ninth*, *Norma*, *The Newman Arms*, *White Pine*, *Omotesando Koffee* and *Said Dial 1923*.

Fitzrovia also benefits from a large residential population as well as a number of offices located nearby to this location, providing heavy footfall.