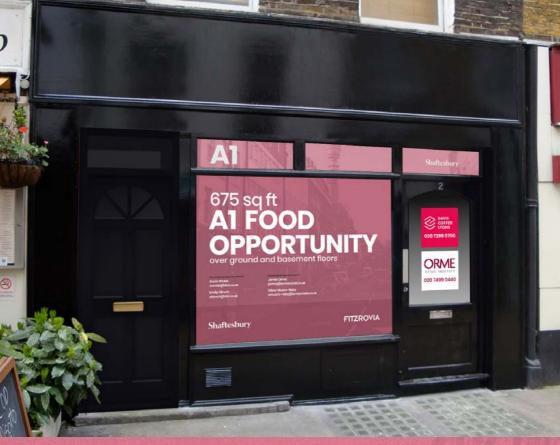

# No.2 CHARLOTTE PLACE

A1 food opportunity available in the heart of London's Fitzrovia, W1

This A1 unit is situated in a prime location on the pedestrianised Charlotte Place in the lively and dynamic area of Fitzrovia. The property is surrounded by a large number of independent coffee shops, retail, offices and restaurants such as Fabrique Bakery, Patty & Bun, Mr Fogg's House of Botanicals, Greyhound Café, Detox Kitchen, Salt Yard, Estée Lauder, Cubitts and Black Eyewear.

# ACCOMMODATION

The accommodation comprises a ground floor retail unit.

| Total        | 675 sq ft | 63 sq m |
|--------------|-----------|---------|
| Basement     | 287 sq ft | 27 sq m |
| Ground floor | 388 sq ft | 36 sq m |

## RENT

£45,000 p.a.x. The operator will be required to put forward a percentage of turnover, such that the higher of the base rent or turnover is payable.