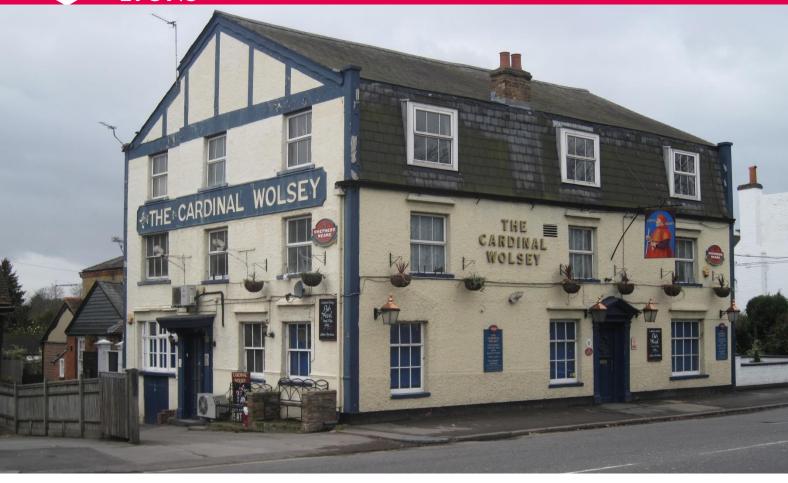

Cardinal Wolsey, Hampton Court Road, Surrey KT8 9BW

# LEASEHOLD PUB AVAILABLE GROUND FLOOR AND BASEMENT ONLY HAMPTON COURT, SURREY

## **Description**

The premises comprises the ground floor and of a two storey building under a pitched slate roof. The ground floor contains a spacious trade area. Bar servery, customer WCs, and kitchen to rear. There is a basement cellarage and storage.