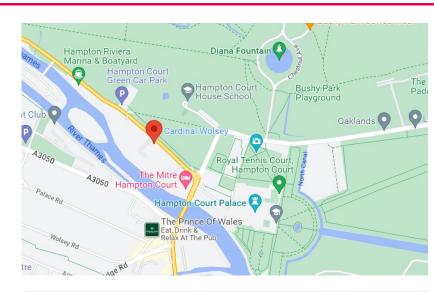

#### Location

The property is situated in a prominent location close to the River Thames and Hampton Court Bridge. The property is situated opposite Bushy Park. The property is located just 0.3 miles from Hampton Court Palace, a popular tourist destination.

The property has the benefit of good transport links with Hampton Court mainline railway station is situated approximately 400 metres away. The property is also located on the A308.

For a better understanding of the location please review Google Street View