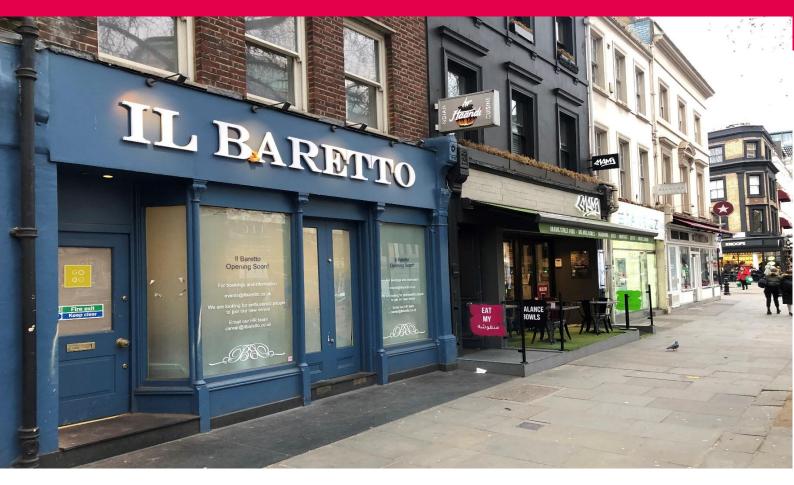

# 138 Brompton Road, London, SW3 1HY

#### Location

The premises occupy a prime position on Brompton Road, a short walk from Knightsbridge underground and is virtually opposite Harrods. The site is just on the north side of the street where there is the opportunity to secure south facing outside seating Local operators include The Mantle, Caffe Concerto, Pret a Manger, Knoops Chocolate, Caffé Nero, and Paul. The V&A, Natural History Museum and numerous hotels are nearby.

#### Description

The premises occupy the entire building set over basement, ground and two upper floors and provide a c. 90 cover restaurant benefiting from fitted kitchens and prep areas and a food lift serving B, G & 1st floors. There is an attractive atrium.