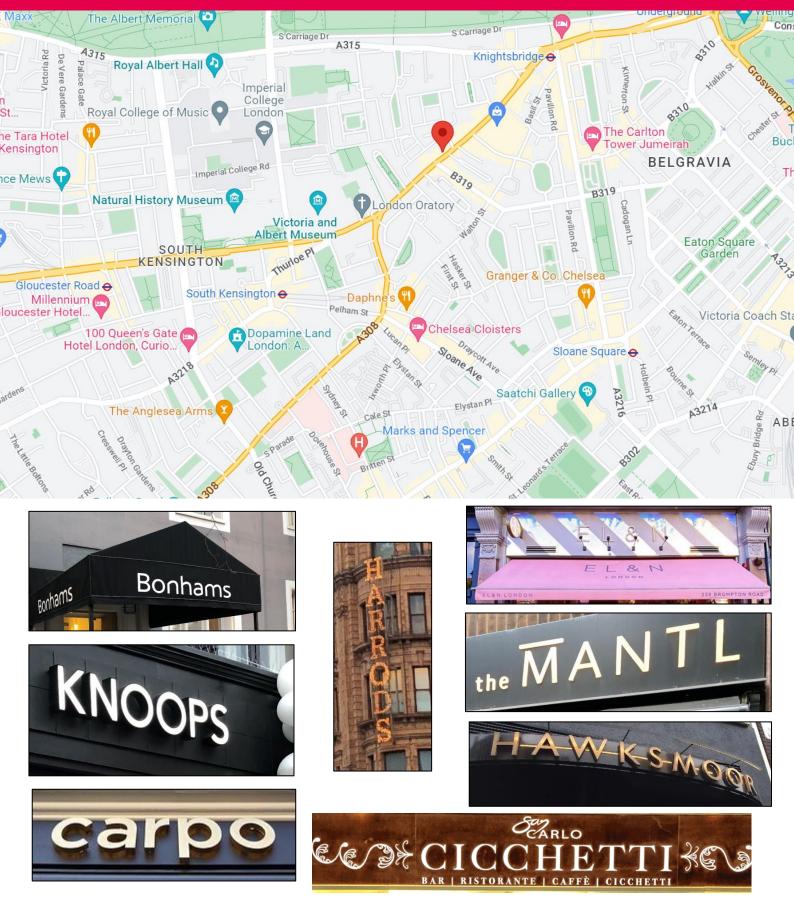

#### Location

The premises occupy a prime position on Brompton Road, a short walk from Knightsbridge underground and is virtually opposite Harrods. The site is just on the north side of the street where there is the opportunity to secure south facing outside seating Local operators include The Mantle, Caffe Concerto, Pret a Manger, Knoops Chocolate, Caffé Nero, and Paul. The V&A, Natural History Museum and numerous hotels are nearby.