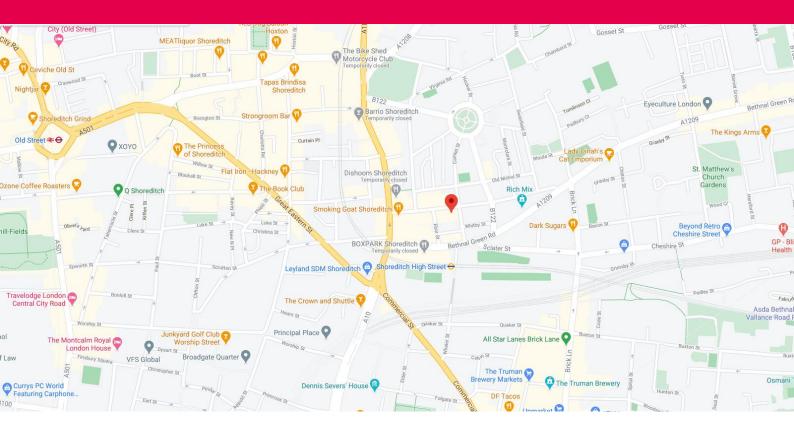

### Location

The premises are located on Redchurch Street, close to the junction of Great Eastern Street, Shoreditch High Street and Commercial Street. The area benefits from a large residential catchment and a number of office workers in the vicinity. Shoreditch is a popular evening and late-night destination, with many highly regarded restaurants, bars and nightclubs in the area. Local operators include Smoking Goat, Pizza East, London Shuffle Club, BBB and numerous independent operators within Boxpark Shoreditch. For a greater understanding of the location please review the following link: <u>Google Street View</u>