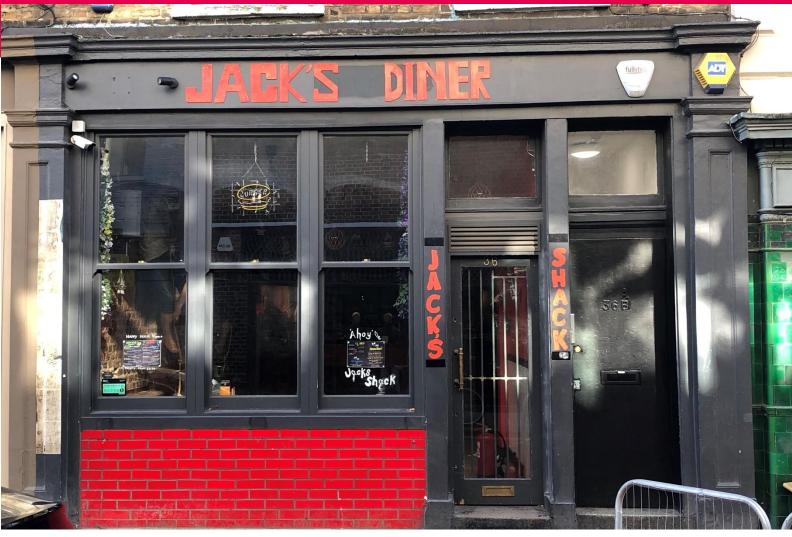

# 36 Redchurch Street, Shoreditch, London E2 7DP

### Description

The premises are arranged over ground floor and basement and are fully fitted. The ground floor comprises customer seating, bar servery, and kitchen and the basement consists of additional seating and storage. We anticipate delivering the following gross internal area: