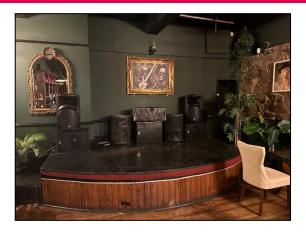

# Description

The property is a three-storey building of brick construction under a pitched tiled roof. The ground floor comprises of an open plan trade area, with a single bar servery. The first floor comprises of a bar area, trade kitchen and customer WC's. To the second floor is a function room/trade area, customer WC and managers office. The basement provides cellarage and storage. The top floor comprises a very spacious 2 bedroom flat, separate shower and two separate toilets, let at a rent of £25,000 per annum. The first floor comprises 1 double studio flat rented at £1,100 per month, 1 single studio flat rented at £700 per month and a single room rented at £500 per month.