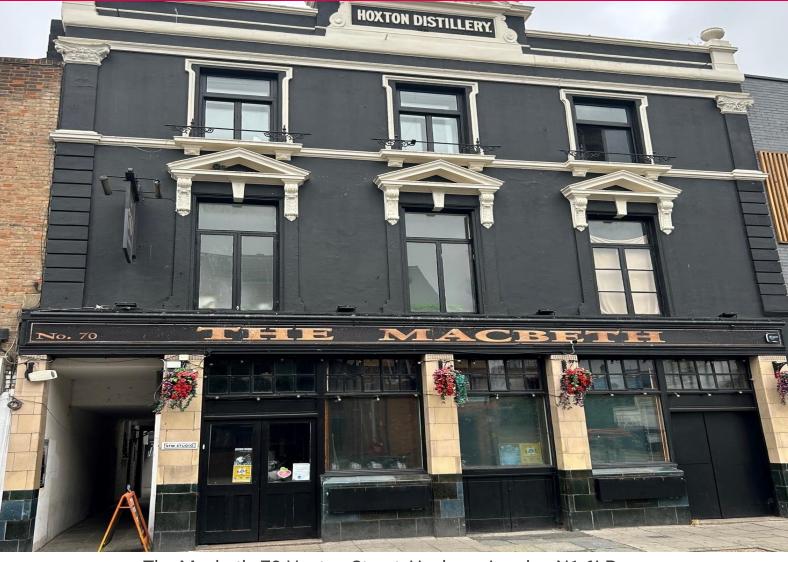

The Macbeth, 70 Hoxton Street, Hackney, London N1 6LP

#### Location

The property is located on Hoxton Street in Shoreditch. The property has the benefit of good transport links with Hoxton Station 0.4 miles east of the property, Old Street Station 0.5 miles south west of the property and Shoreditch High Street Station 0.6 miles south of the property. The surrounding occupiers include residential dwellings, retailers and other licenced operators. Google Street View

# Description

The property is a three-storey building of brick construction under a pitched tiled roof. The ground floor comprises of an open plan trade area, with a single bar servery. The first floor comprises of a bar area, trade kitchen and customer WC's. To the second floor is a function room/trade area, customer WC and managers office. The basement provides cellarage and storage. The top floor comprises a very spacious 2 bedroom flat, separate shower and two separate toilets, let at a rent of £25,000 per annum. The first floor comprises 1 double studio flat rented at £1,100 per month, 1 single studio flat rented at £700 per month and a single room rented at £500 per month.