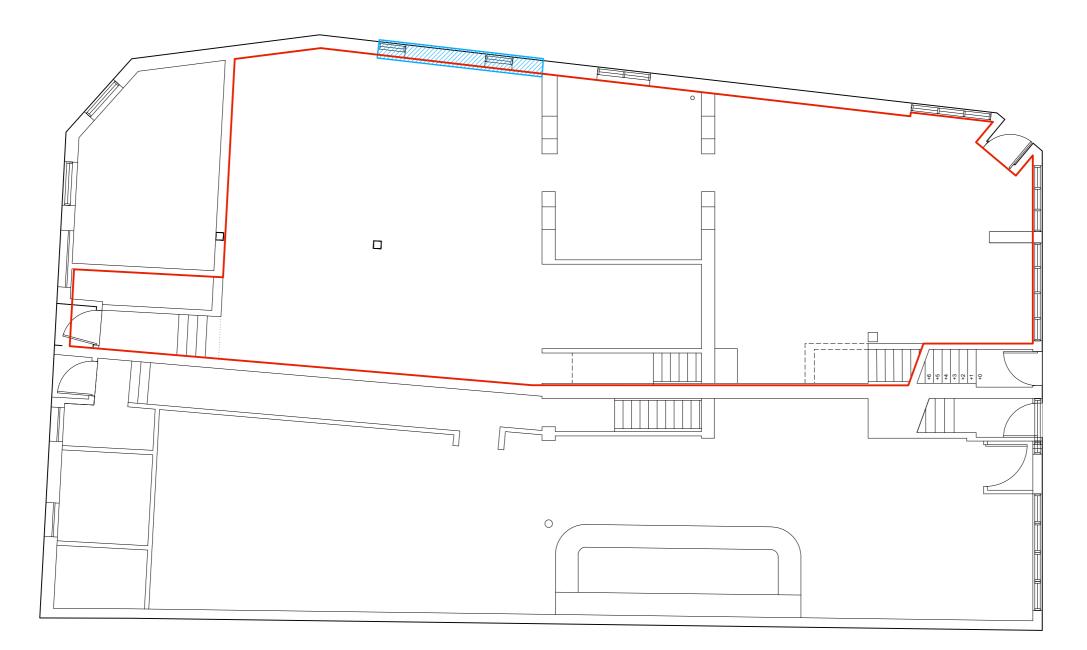

PLAN: GROUND gross internal area: 1,136sm / 12,230sf 1:100 @ A3

PLAN: SITE LOCATION 1:1250 @ A3

Project

Drawing

Drawing No.

Wandsworth

PLANS: GROUND Unit 1 Demise

100420-T1-200B

design consultants

PLAN: SITE LOCATION 1:1250 @ A3