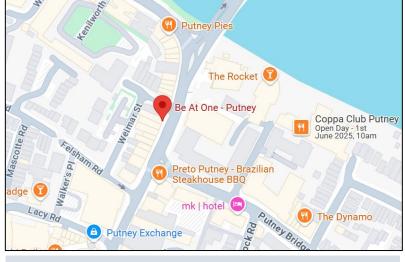

#### Location

The property is in Putney, Southwest London. It is located on Putney High Street. The property is in a prime location on the main restaurant and drinking circuit. The property has the benefit of being close to Putney Bridge Station.

Nearby operators include Simmons, Franco Manco, Bosa Lounge, KFC and Five Guys.

For a better understanding of the location please review: <u>Google Street View</u>