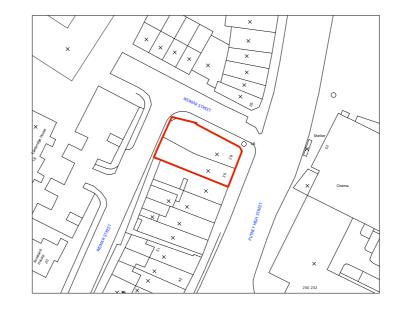

PLAN: GROUND gross internal area: 1,136sm / 12,230sf 1:100 @ A3

PLAN: SITE LOCATION 1:1250 @ A3

Project

Drawing

Drawing No.

Wandsworth

PLANS: GROUND Unit 1 Demise

100420-T1-200B

design consultants

PLAN: SITE LOCATION 1:1250 @ A3