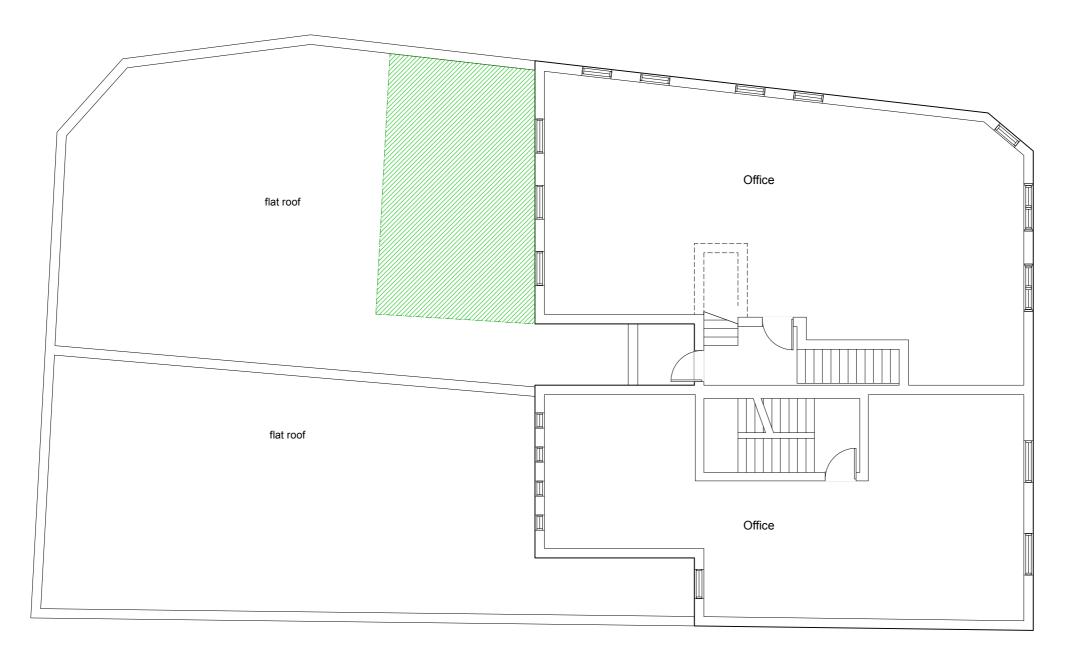

# PLAN: LEVEL 1 / ROOF 1:100 @ A3

PLAN: SITE LOCATION 1:1250 @ A3

north

Scale Date Drawn By Checked see plans May 25 DSC for scale

28-30 PUTNEY HIGH ST

PLANS: LEVEL 1 ROOF