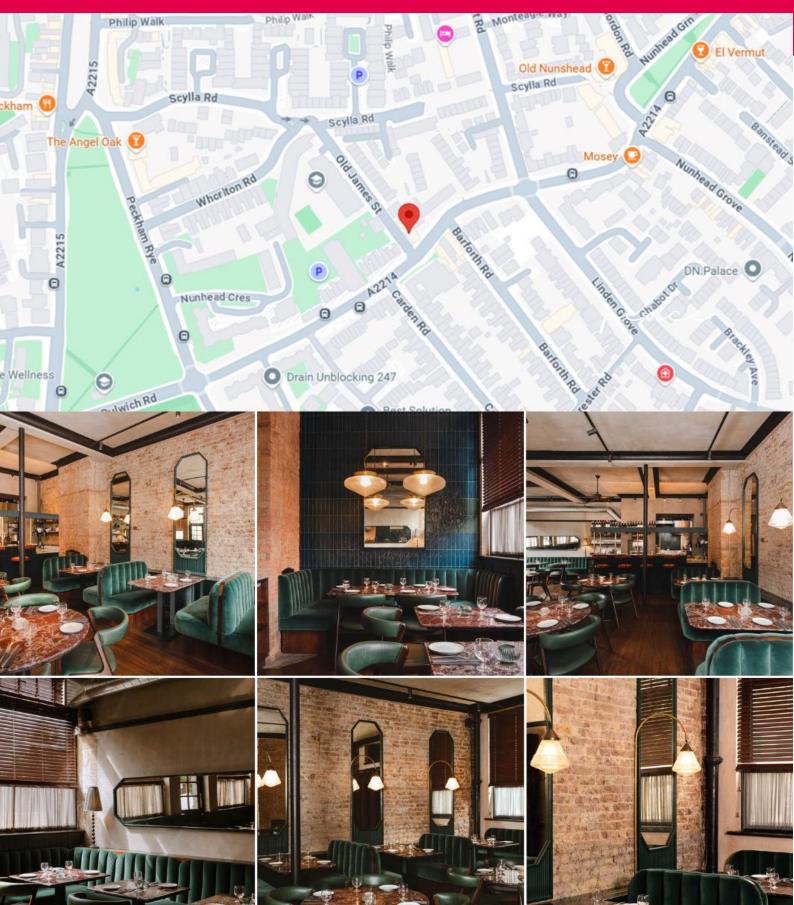

#### Location

The premises are located on Nunhead Lane, a desirable area of Peckham popular with families and young professionals alike. The premises are well connected with Nunhead Station 10 minutes and Peckham Rye Station within 15-minute walks respectively.

#### Description

The premises occupy a corner position benefiting from a substantial frontage. The restaurant is meticulously appointed and fitted to a high standard with an open plan kitchen and pass. Arranged over ground floor and basement, the premises provide the following areas (GIA):