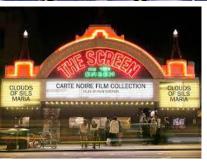

## Location

Located on Upper Street, close to the retail hub of Angel and the N1 Centre and near to the 02 Academy, Screen on the Green and opposite Islington Green in the F&B centre of Islington.

Nearby occupiers include Five Guys, Franco Manca, Chik'n, Pho, Gails, Ottolenghi and numerous other successful independent and corporate operators. For a better understanding of the location please review <u>Google Street View</u>