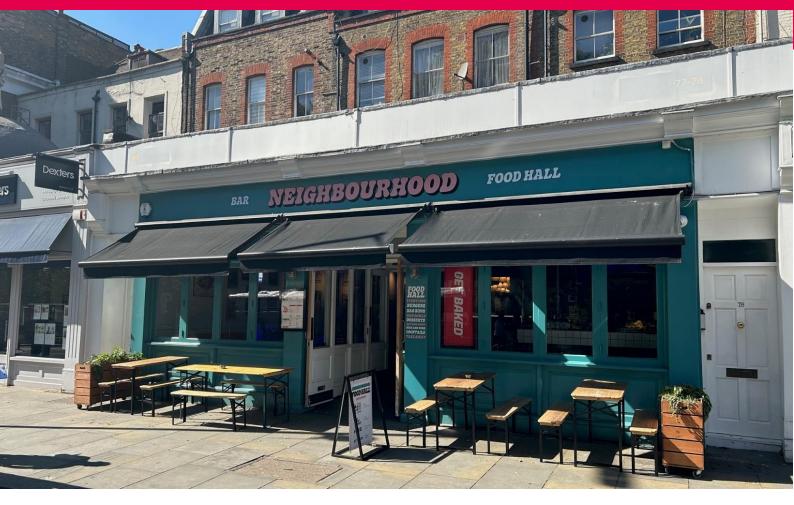

# 4,150 SQ FT FITTED PREMISES, ISLINGTON, N1

# 77-78 Upper Street, Islington, London, N1 0NU

### Description

The double fronted premises has the potential to achieve outside seating. Internally there is a large open plan rectangular customer seating area with a long fitted bar, exceptional kitchens with further stores and toilets and servicing to the rear.