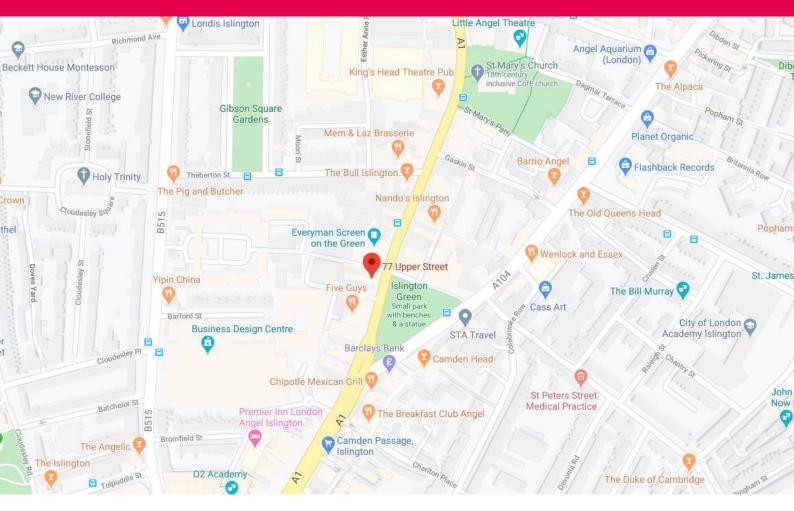

## Location

Located on Upper Street, close to the retail hub of Angel and the N1 Centre and near to the 02 Academy, Screen on the Green and opposite Islington Green in the F&B centre of Islington.

Nearby occupiers include Five Guys, Franco Manca, Chik'n, Pho, Gails, Ottolenghi and numerous other successful independent and corporate operators. For a better understanding of the location please review <u>Google Street View</u>